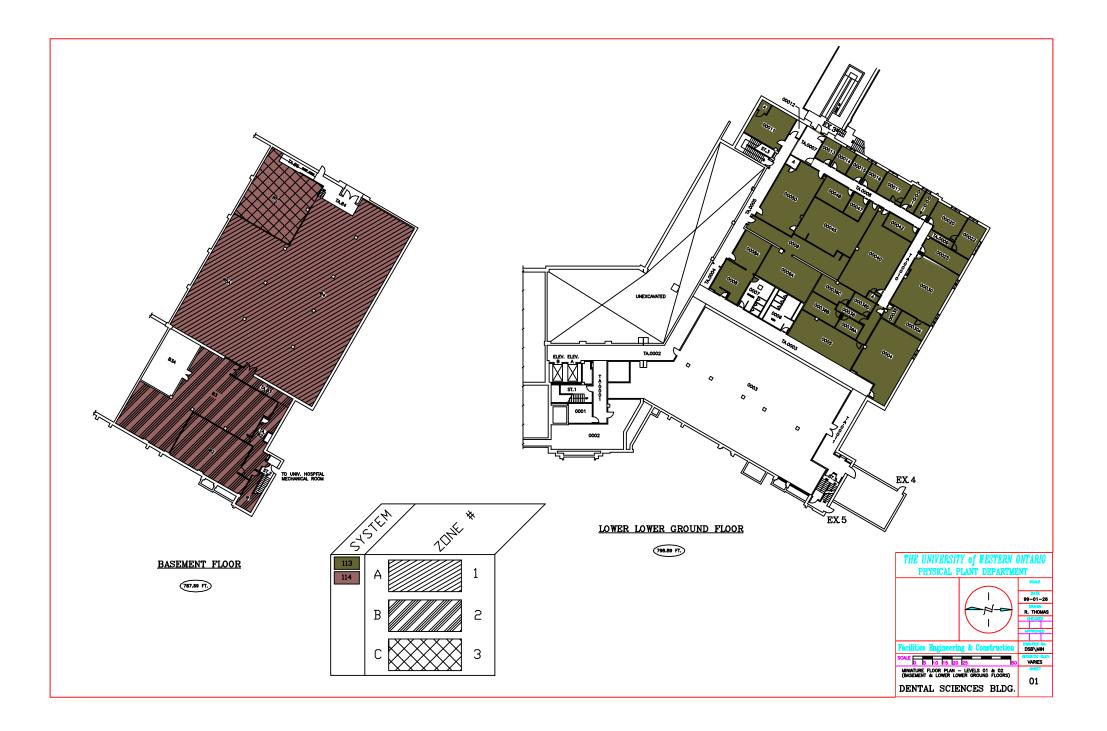

## Notice of Service Interruption/Area Closure Western University Facilities Management

Client Services 519-661-3304 (fmhelp@uwo.ca)

Submit by E-mail

Print Form

| Date of Interruption/Closure Dec 3, 2015 Time(s): 7:00am - 8:00am                                                                                                                                                                 |                                                            |                      |                               |              |                |  |
|-----------------------------------------------------------------------------------------------------------------------------------------------------------------------------------------------------------------------------------|------------------------------------------------------------|----------------------|-------------------------------|--------------|----------------|--|
| Building(s)     #1 DENTAL SCIENCE BUILDING (DSB)     #2       Affected:     #3     #4       Areas/Rooms Affected Alternate Route/Service:     #4       Areas served by Fans 101, 102, 103, 104 & 113. See attached HVAC drawings. |                                                            |                      |                               |              |                |  |
| Service to be interrupted:     #1 Supply Air Fan 101-104 & 113     #2       #3 Return Air Fan 101-104 & 113     #4       Description/Reason for Project:     #4       Replace ceiling tiles in 4036.     #4                       |                                                            |                      |                               |              |                |  |
| Requester: Dan Chamberlain   Date of Request: Nov 30, 2015                                                                                                                                                                        |                                                            |                      |                               |              |                |  |
| Supervising Tradesperson:       Dan Chamberlain       Unit:       Structural Services                                                                                                                                             |                                                            |                      |                               |              |                |  |
| Trade Supervisor:     Brian Noyes     Unit:     Structural Services     Date:Dec 1, 2015                                                                                                                                          |                                                            |                      |                               |              | ec 1, 2015     |  |
| Contractor: Phone #                                                                                                                                                                                                               |                                                            |                      |                               |              |                |  |
| Coordinator/Project Manager: Date:                                                                                                                                                                                                |                                                            |                      |                               |              |                |  |
| Reviewed by Trade Supervisor(s)/Shop(s) Affected:                                                                                                                                                                                 |                                                            |                      |                               |              |                |  |
| Name: Electrical / Mechanical Shop                                                                                                                                                                                                | Date: Dec 1, 201                                           | 5 Name:              | Name: WES Control Date: Dec 1 |              | te: Dec 1 2015 |  |
| Signature/ Atten Heckey                                                                                                                                                                                                           | 1                                                          | Signature/<br>Stamp: |                               |              |                |  |
| Name: Date: Principal Occupants:                                                                                                                                                                                                  |                                                            |                      |                               |              |                |  |
| Signature/<br>Stamp:                                                                                                                                                                                                              | •                                                          | Name:                | Name:                         |              | Date:          |  |
|                                                                                                                                                                                                                                   |                                                            | Name:                | Name:                         |              | Date:          |  |
| Name:                                                                                                                                                                                                                             | Date:                                                      | Name:                |                               | Ext.<br>Ext. | Date:          |  |
| Signature/                                                                                                                                                                                                                        |                                                            | Name:                | ≺ Name:                       |              | Date:          |  |
| Stamp:                                                                                                                                                                                                                            |                                                            |                      | Approval to Proceed:          | Da           | te:            |  |
| Name:                                                                                                                                                                                                                             | Date:                                                      |                      | APPROVED                      |              |                |  |
| Signature/<br>Stamp:                                                                                                                                                                                                              | By Dan Trudgeon (fminterr@uwo.ca) at 7:53 am, Dec 02, 2015 |                      |                               |              |                |  |
| Notes:                                                                                                                                                                                                                            |                                                            |                      |                               |              |                |  |
| NOLES:                                                                                                                                                                                                                            |                                                            |                      |                               |              |                |  |
|                                                                                                                                                                                                                                   |                                                            |                      |                               |              |                |  |