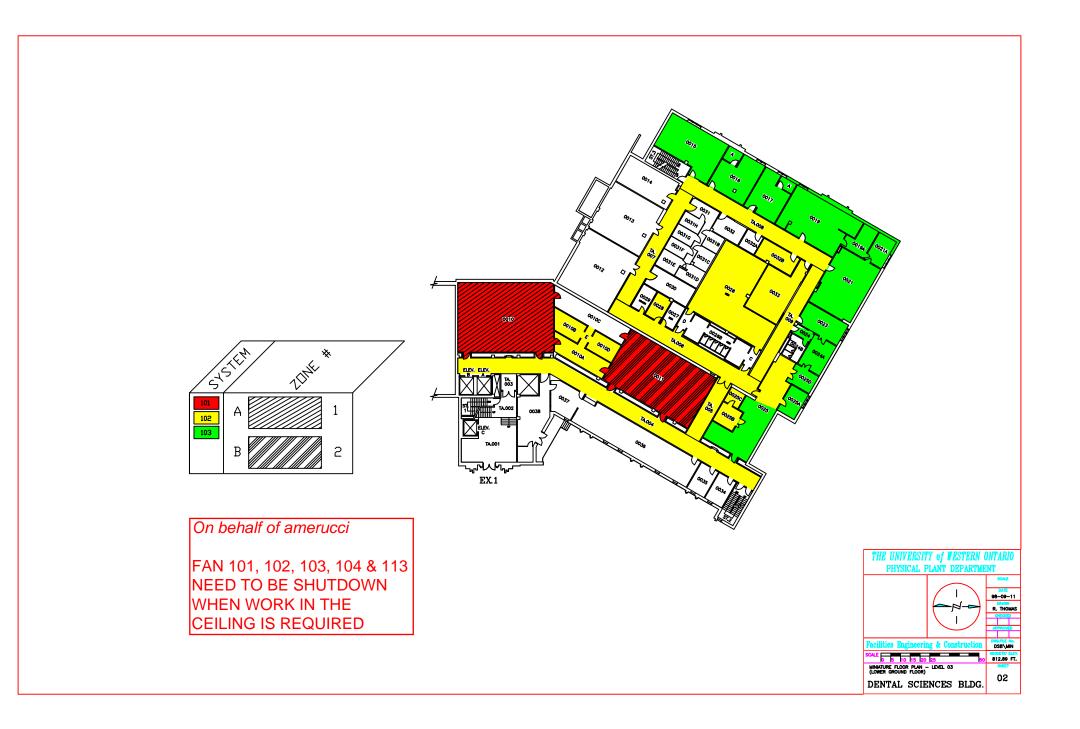

## Notice of Service Interruption/Area Closure Western University Facilities Management

Client Services 519-661-3304 (fmhelp@uwo.ca)

Submit by E-mail

Print Form

| Date of Interruption/Closure Dec 3, 2015 Time(s): 7:00am - 8:00am                                                                                                                                                                 |                                                            |                      |                               |              |                |  |
|-----------------------------------------------------------------------------------------------------------------------------------------------------------------------------------------------------------------------------------|------------------------------------------------------------|----------------------|-------------------------------|--------------|----------------|--|
| Building(s)     #1 DENTAL SCIENCE BUILDING (DSB)     #2       Affected:     #3     #4       Areas/Rooms Affected Alternate Route/Service:     #4       Areas served by Fans 101, 102, 103, 104 & 113. See attached HVAC drawings. |                                                            |                      |                               |              |                |  |
| Service to be interrupted:     #1 Supply Air Fan 101-104 & 113     #2       #3 Return Air Fan 101-104 & 113     #4       Description/Reason for Project:     #4       Replace ceiling tiles in 4036.     #4                       |                                                            |                      |                               |              |                |  |
| Requester: Dan Chamberlain   Date of Request: Nov 30, 2015                                                                                                                                                                        |                                                            |                      |                               |              |                |  |
| Supervising Tradesperson:       Dan Chamberlain       Unit:       Structural Services                                                                                                                                             |                                                            |                      |                               |              |                |  |
| Trade Supervisor:     Brian Noyes     Unit:     Structural Services     Date:Dec 1, 2015                                                                                                                                          |                                                            |                      |                               |              | ec 1, 2015     |  |
| Contractor: Phone #                                                                                                                                                                                                               |                                                            |                      |                               |              |                |  |
| Coordinator/Project Manager: Date:                                                                                                                                                                                                |                                                            |                      |                               |              |                |  |
| Reviewed by Trade Supervisor(s)/Shop(s) Affected:                                                                                                                                                                                 |                                                            |                      |                               |              |                |  |
| Name: Electrical / Mechanical Shop                                                                                                                                                                                                | Date: Dec 1, 201                                           | 5 Name:              | Name: WES Control Date: Dec 1 |              | te: Dec 1 2015 |  |
| Signature/ Atten Heckey                                                                                                                                                                                                           | 1                                                          | Signature/<br>Stamp: |                               |              |                |  |
| Name: Date: Principal Occupants:                                                                                                                                                                                                  |                                                            |                      |                               |              |                |  |
| Signature/<br>Stamp:                                                                                                                                                                                                              | •                                                          | Name:                | Name:                         |              | Date:          |  |
|                                                                                                                                                                                                                                   |                                                            | Name:                | Name:                         |              | Date:          |  |
| Name:                                                                                                                                                                                                                             | Date:                                                      | Name:                |                               | Ext.<br>Ext. | Date:          |  |
| Signature/                                                                                                                                                                                                                        |                                                            | Name:                | ≺ Name:                       |              | Date:          |  |
| Stamp:                                                                                                                                                                                                                            |                                                            |                      | Approval to Proceed:          | Da           | te:            |  |
| Name:                                                                                                                                                                                                                             | Date:                                                      |                      | APPROVED                      |              |                |  |
| Signature/<br>Stamp:                                                                                                                                                                                                              | By Dan Trudgeon (fminterr@uwo.ca) at 7:53 am, Dec 02, 2015 |                      |                               |              |                |  |
| Notes:                                                                                                                                                                                                                            |                                                            |                      |                               |              |                |  |
| NOLES:                                                                                                                                                                                                                            |                                                            |                      |                               |              |                |  |
|                                                                                                                                                                                                                                   |                                                            |                      |                               |              |                |  |