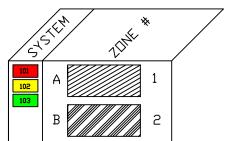

On behalf of amerucci

FAN 101, 102, 103, 104 & 113 NEED TO BE SHUTDOWN WHEN WORK IN THE CEILING IS REQUIRED

Facilities Engineering & Construction

SCALE 0 IS 10 IIS 20 25

MINATURE FLOOR PLAN - LEVEL 03
(LOWER GROUND FLOOR)

DEPAIR A SCALEDICIES DIDC

DENTAL SCIENCES BLDG.

812.89 FT.