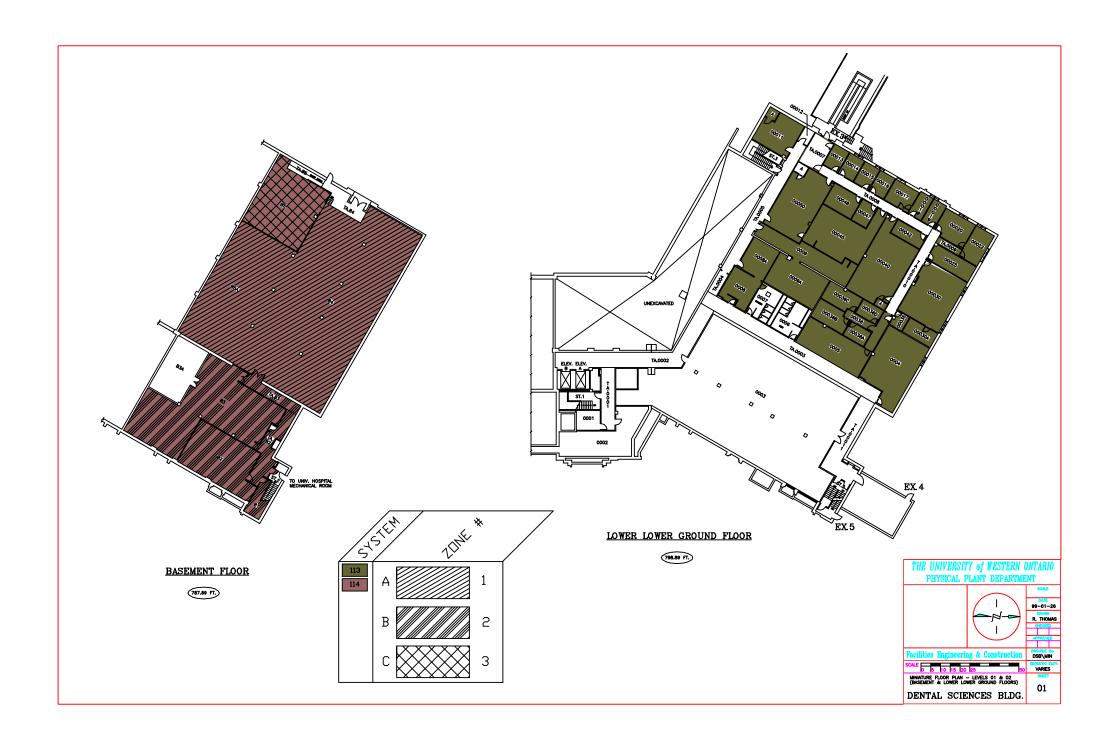

## Notice of Service Interruption/Area Closure Western University Facilities Management

Client Services 519-661-3304 (fmhelp@uwo.ca)

Submit by E-mail
Print Form

| Date of Interrup                                                                                                                                                                                | otion/Closure Jan 15, 2015      | Time(s):          | Time(s): 7:00AM - 10:00AM |                                         |                              |                   |  |
|-------------------------------------------------------------------------------------------------------------------------------------------------------------------------------------------------|---------------------------------|-------------------|---------------------------|-----------------------------------------|------------------------------|-------------------|--|
| Building(s) #1 DENTAL SCIENCE BUILDING (DSB) #2  Affected: #3 #4  Areas/Rooms Affected Alternate Route/Service:  All rooms served by fans 101, 102, 103, 104 & 113. See attached HVAC drawings. |                                 |                   |                           |                                         |                              |                   |  |
| Service to be #1 Supply Air Fan #2 Return Air Fan interrupted: #3 #4  Description/Reason for Project:  Replace ceiling tiles in asbestos area.                                                  |                                 |                   |                           |                                         |                              |                   |  |
| Requester: Dan Chamberlain                                                                                                                                                                      |                                 |                   |                           | Date of Request                         | Date of Request: Jan 9, 2015 |                   |  |
| Supervising Tradesperson: Dan Chamberlain Unit: Carpenter Shop                                                                                                                                  |                                 |                   |                           |                                         |                              |                   |  |
| Trade Supervisor: Brian Noyes Unit: Carpenter Shop Date:Jan 9, 2                                                                                                                                |                                 |                   |                           |                                         |                              | Date:Jan 9, 2015  |  |
| Contractor:  Coordinator/Project Manager:                                                                                                                                                       |                                 |                   |                           | Phone #                                 |                              |                   |  |
| Reviewed by Trade Supervisor(s)/Shop(s) Affected:                                                                                                                                               |                                 |                   |                           |                                         |                              |                   |  |
| Name:                                                                                                                                                                                           | Electrical/Mechanical Shop      | Date: Jan 9, 20   | Name:                     | WES Control                             |                              | Date: Jan 9, 2015 |  |
| Signature/<br>Stamp:                                                                                                                                                                            | Stew Markey                     |                   | Signature<br>Stamp:       | REVIEWED  By Wayne Drummond (ppds)      | wad@uwo.ca) at 2:02 p.       | nm, Jan 09, 2015  |  |
| Name:                                                                                                                                                                                           | Date: Principal Occupants:      |                   |                           |                                         |                              |                   |  |
| Signature/                                                                                                                                                                                      |                                 |                   |                           | rin Inchley APPROVED                    | Ext.                         | Date:Jan 9, 2015  |  |
| Stamp:                                                                                                                                                                                          |                                 |                   | Name:                     | , , , , , , , , , , , , , , , , , , , , | Ext.                         | Date:             |  |
| Name:                                                                                                                                                                                           |                                 | Date:             | Name:                     |                                         | Ext.                         | Date:             |  |
| Signature/                                                                                                                                                                                      |                                 |                   | Name:                     |                                         | Ext.                         | Date:             |  |
| Stamp:                                                                                                                                                                                          |                                 | 1                 |                           | Approval to Proceed                     | l:                           | Date:             |  |
| Name:  APPROVED  Signature/ Stamp:  By Dan Trudgeon (fminterr@uwo.ca) at 2:08 pm, Jan 09, 201                                                                                                   |                                 |                   |                           |                                         |                              | pm, Jan 09, 2015  |  |
| Notes:                                                                                                                                                                                          | k Appleman from Motor Shop to p | erform shutdown c | of fans.                  |                                         |                              |                   |  |

On behalf of amerucci

FAN 101, 102, 103, 104 & 113 NEED TO BE SHUTDOWN WHEN WORK IN THE CEILING IS REQUIRED

Facilities Engineering & Construction

SCALE 0 IS 10 IIS 20 25

MINATURE FLOOR PLAN - LEVEL 03
(LOWER GROUND FLOOR)