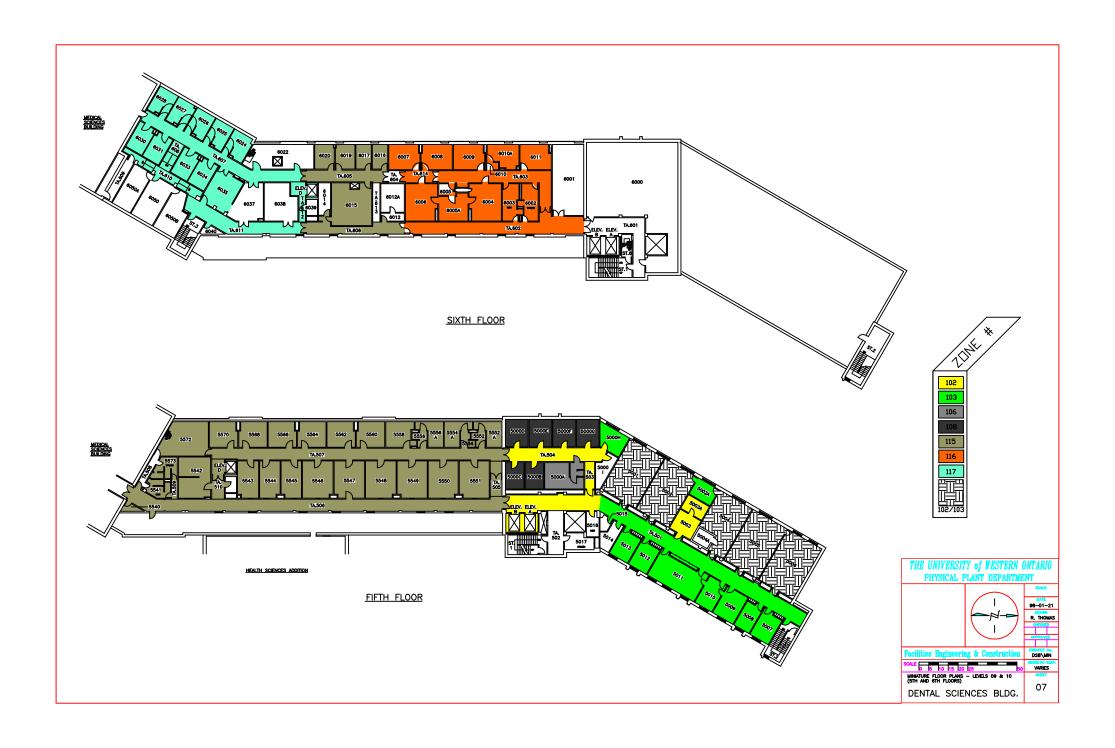

## Notice of Service Interruption/Area Closure Western University Facilities Management

Client Services 519-661-3304 (fmhelp@uwo.ca)

Submit by E-mail
Print Form

| Date of Interruption/Closure November 4, 2014 Time(s): 7:00AM - 9:00AM                                                                                                                                           |                                                                      |                      |                                         |                              |                              |  |
|------------------------------------------------------------------------------------------------------------------------------------------------------------------------------------------------------------------|----------------------------------------------------------------------|----------------------|-----------------------------------------|------------------------------|------------------------------|--|
| Building(s) #1 DENTAL SCIENCE BUILDING (DSB) #2 Affected: #3 #4  Areas/Rooms Affected Alternate Route/Service:  Rooms served by Fans 101, 102, 103, 104 & 113. Floor drains in DSB 4018 & 4018A will be plugged. |                                                                      |                      |                                         |                              |                              |  |
| Service to be #1 Supply Fans 101, 102, 103, 104 & 113 #2 Return Fans 101, 102, 103, 104 & 113 #4 Description/Reason for Project:  Repair cracked floor drain from DSB 4018 in ceiling space of DSB 3008.         |                                                                      |                      |                                         |                              |                              |  |
| Requester: Peter Dearing                                                                                                                                                                                         |                                                                      |                      | Date of Request: Oct 28, 2014           |                              |                              |  |
| Supervising Tradesperson: John Attard / Ron Humphrey Unit: Plumber Shop                                                                                                                                          |                                                                      |                      |                                         |                              |                              |  |
| Trade Supervisor: Carmen Bertone Unit: Plumber/Fitter Shop Date:Oct 30, 2014                                                                                                                                     |                                                                      |                      |                                         |                              | te:Oct 30, 2014              |  |
| Contractor:  Coordinator/Project Manager:  Phone #  Phone #                                                                                                                                                      |                                                                      |                      |                                         | Da                           | ate:                         |  |
| Reviewed by Trade Supervisor(s)/Shop(s) Affected:                                                                                                                                                                |                                                                      |                      |                                         |                              |                              |  |
| Name: Plumber / Fitter C                                                                                                                                                                                         | Date: Oct 30, 2014                                                   | Name:                | WES Control                             |                              | Date: Oct 30, 2014           |  |
| Signature/ Stamp:  APPROVED  By Peter (pdearing@uwo.ca) at 9:34 am, Oct 3                                                                                                                                        | 30, 2014                                                             | Signature/<br>Stamp: | REVIEWED  By Wayne Drummond (ppdwad@uwd | o.ca) at 10:51 am, Oct 30, 2 | 2014                         |  |
| Name: Electrical / Mechanical D                                                                                                                                                                                  | lame: Electrical / Mechanical Date:Oct 30, 2014 Principal Occupants: |                      |                                         |                              |                              |  |
| Signature/ APPROVED C                                                                                                                                                                                            |                                                                      |                      | Name: Kevin Inchley APPROVED            |                              | Ext. 84125 Date:Oct 30, 2014 |  |
| Stamp: APPROVED                                                                                                                                                                                                  |                                                                      | Name:                |                                         | Ext.                         | Date:                        |  |
| Name: D                                                                                                                                                                                                          | Pate:                                                                | Name:                |                                         | Ext.                         | Date:                        |  |
| Signature/<br>Stamp:                                                                                                                                                                                             |                                                                      | Name:                | Approval to Proceed:                    | Ext.                         | Date:                        |  |
|                                                                                                                                                                                                                  |                                                                      |                      |                                         |                              |                              |  |
| Name:  Signature/ Stamp:  Date:  APPROVED  By Dan Trudgeon (fmint)                                                                                                                                               |                                                                      |                      |                                         | o.ca) at 9:32 al             | m, Oct 31, 2014              |  |
| Notes:                                                                                                                                                                                                           |                                                                      |                      |                                         |                              |                              |  |

On behalf of amerucci

FAN 101, 102, 103, 104 & 113 NEED TO BE SHUTDOWN WHEN WORK IN THE CEILING IS REQUIRED

Facilities Engineering & Construction

SCALE 0 IS 10 IIS 20 25

MINATURE FLOOR PLAN - LEVEL 03
(LOWER GROUND FLOOR)