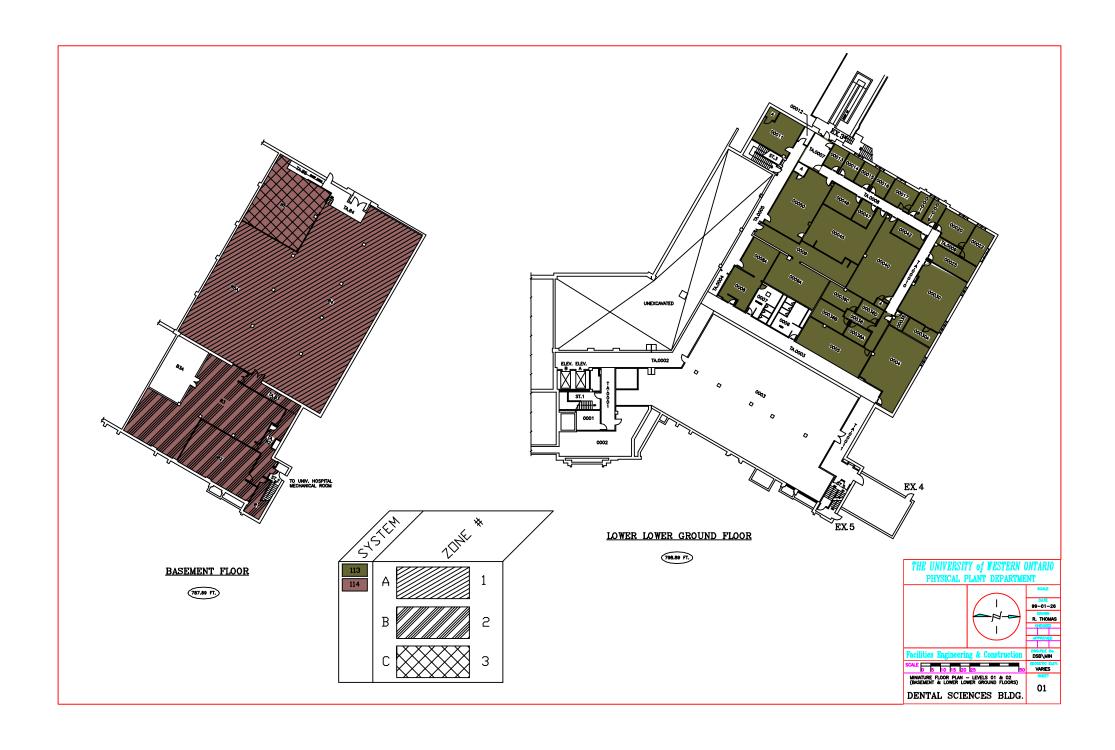

ate:  APPROVED  By Dan Trudgeon (fmint)                                                                                                                                               |                                                                      |                      |                                         | o.ca) at 9:32 al             | m, Oct 31, 2014              |  |
| Notes:                                                                                                                                                                                                           |                                                                      |                      |                                         |                              |                              |  |







On behalf of amerucci

FAN 101, 102, 103, 104 & 113 NEED TO BE SHUTDOWN WHEN WORK IN THE CEILING IS REQUIRED



Facilities Engineering & Construction

SCALE 0 IS 10 IIS 20 25

MINATURE FLOOR PLAN - LEVEL 03
(LOWER GROUND FLOOR)

DEPAIR A SCALEDICIES DIDC

DENTAL SCIENCES BLDG.

812.89 FT.