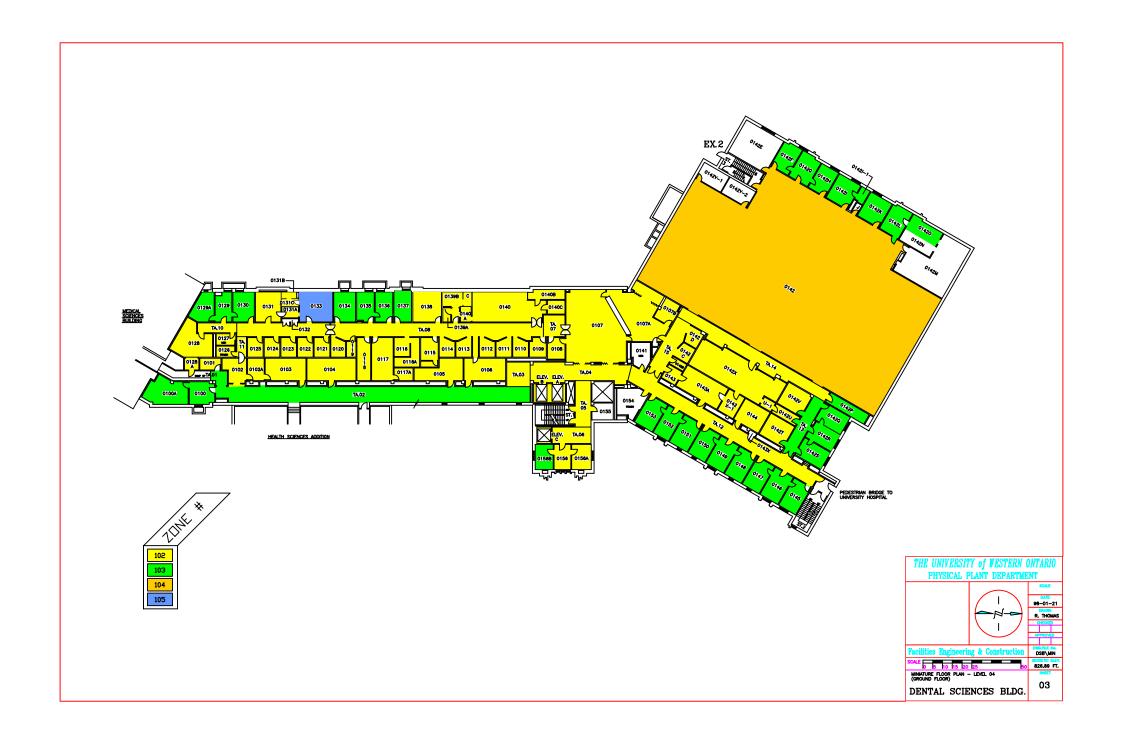

## Notice of Service Interruption/Area Closure Western University Facilities Management

Client Services 519-661-3304 (fmhelp@uwo.ca)

Submit by E-mail
Print Form

| Date of Interruption/Closure November 4, 2014 Time(s): 7:00AM - 9:00AM                                                                                                                                           |                                                                      |                      |                                         |                              |                              |  |
|------------------------------------------------------------------------------------------------------------------------------------------------------------------------------------------------------------------|----------------------------------------------------------------------|----------------------|-----------------------------------------|------------------------------|------------------------------|--|
| Building(s) #1 DENTAL SCIENCE BUILDING (DSB) #2 Affected: #3 #4  Areas/Rooms Affected Alternate Route/Service:  Rooms served by Fans 101, 102, 103, 104 & 113. Floor drains in DSB 4018 & 4018A will be plugged. |                                                                      |                      |                                         |                              |                              |  |
| Service to be #1 Supply Fans 101, 102, 103, 104 & 113 #2 Return Fans 101, 102, 103, 104 & 113 #4 Description/Reason for Project:  Repair cracked floor drain from DSB 4018 in ceiling space of DSB 3008.         |                                                                      |                      |                                         |                              |                              |  |
| Requester: Peter Dearing                                                                                                                                                                                         |                                                                      |                      | Date of Request: Oct 28, 2014           |                              |                              |  |
| Supervising Tradesperson: John Attard / Ron Humphrey Unit: Plumber Shop                                                                                                                                          |                                                                      |                      |                                         |                              |                              |  |
| Trade Supervisor: Carmen Bertone Unit: Plumber/Fitter Shop Date:Oct 30, 2014                                                                                                                                     |                                                                      |                      |                                         |                              | te:Oct 30, 2014              |  |
| Contractor:  Coordinator/Project Manager:  Phone #  Phone #                                                                                                                                                      |                                                                      |                      |                                         | Da                           | ate:                         |  |
| Reviewed by Trade Supervisor(s)/Shop(s) Affected:                                                                                                                                                                |                                                                      |                      |                                         |                              |                              |  |
| Name: Plumber / Fitter C                                                                                                                                                                                         | Date: Oct 30, 2014                                                   | Name:                | WES Control                             |                              | Date: Oct 30, 2014           |  |
| Signature/ Stamp:  APPROVED  By Peter (pdearing@uwo.ca) at 9:34 am, Oct 3                                                                                                                                        | 30, 2014                                                             | Signature/<br>Stamp: | REVIEWED  By Wayne Drummond (ppdwad@uwd | o.ca) at 10:51 am, Oct 30, 2 | 2014                         |  |
| Name: Electrical / Mechanical D                                                                                                                                                                                  | lame: Electrical / Mechanical Date:Oct 30, 2014 Principal Occupants: |                      |                                         |                              |                              |  |
| Signature/ APPROVED C                                                                                                                                                                                            |                                                                      |                      | Name: Kevin Inchley APPROVED            |                              | Ext. 84125 Date:Oct 30, 2014 |  |
| Stamp: APPROVED                                                                                                                                                                                                  |                                                                      | Name:                |                                         | Ext.                         | Date:                        |  |
| Name: D                                                                                                                                                                                                          | Pate:                                                                | Name:                |                                         | Ext.                         | Date:                        |  |
| Signature/<br>Stamp:                                                                                                                                                                                             |                                                                      | Name:                | Approval to Proceed:                    | Ext.                         | Date:                        |  |
|                                                                                                                                                                                                                  |                                                                      |                      |                                         |                              |                              |  |
| Name:  Signature/ Stamp:  Date:  APPROVED  By Dan Trudgeon (fmint)                                                                                                                                               |                                                                      |                      |                                         | o.ca) at 9:32 al             | m, Oct 31, 2014              |  |
| Notes:                                                                                                                                                                                                           |                                                                      |                      |                                         |                              |                              |  |

On behalf of amerucci

FAN 101, 102, 103, 104 & 113 NEED TO BE SHUTDOWN WHEN WORK IN THE CEILING IS REQUIRED

Facilities Engineering & Construction

SCALE 0 IS 10 IIS 20 25

MINATURE FLOOR PLAN - LEVEL 03
(LOWER GROUND FLOOR)