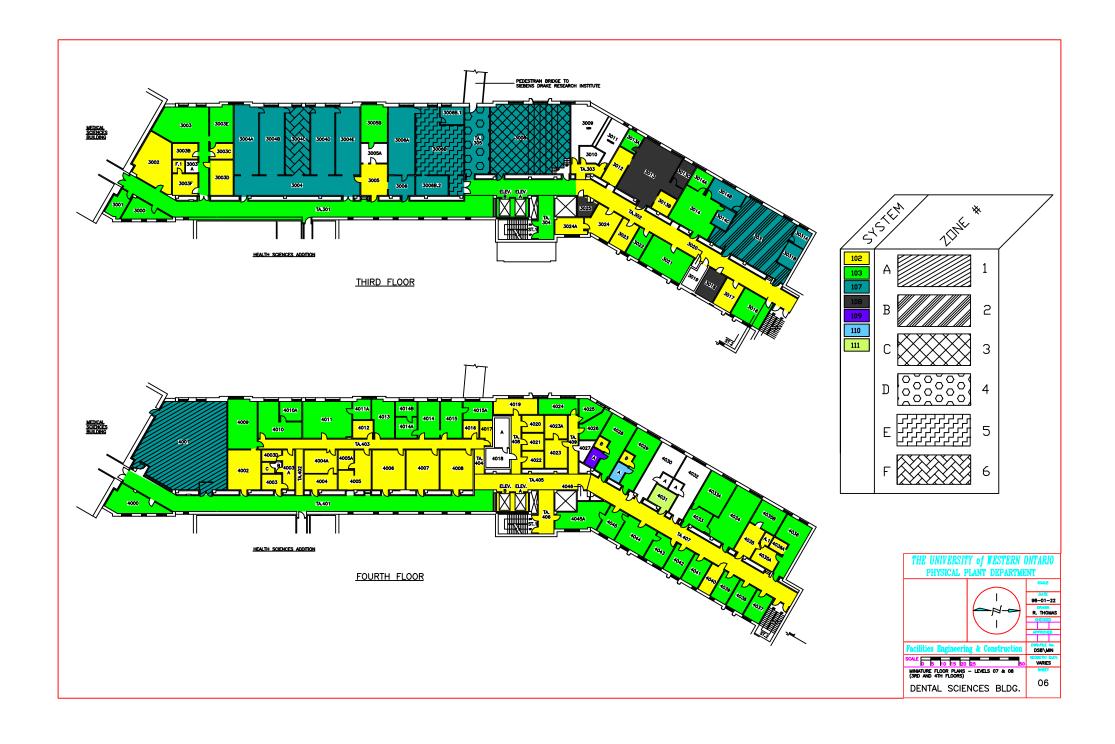

## Notice of Service Interruption/Area Closure Western University Facilities Management

Client Services 519-661-3304 (fmhelp@uwo.ca)

Submit by E-mail
Print Form

| Date of Interruption/Closure November 4, 2014 Time(s): 7:00AM - 9:00AM                                                                                                                                           |                                                                      |                      |                                         |                              |                              |  |
|------------------------------------------------------------------------------------------------------------------------------------------------------------------------------------------------------------------|----------------------------------------------------------------------|----------------------|-----------------------------------------|------------------------------|------------------------------|--|
| Building(s) #1 DENTAL SCIENCE BUILDING (DSB) #2 Affected: #3 #4  Areas/Rooms Affected Alternate Route/Service:  Rooms served by Fans 101, 102, 103, 104 & 113. Floor drains in DSB 4018 & 4018A will be plugged. |                                                                      |                      |                                         |                              |                              |  |
| Service to be #1 Supply Fans 101, 102, 103, 104 & 113 #2 Return Fans 101, 102, 103, 104 & 113 #4 Description/Reason for Project:  Repair cracked floor drain from DSB 4018 in ceiling space of DSB 3008.         |                                                                      |                      |                                         |                              |                              |  |
| Requester: Peter Dearing                                                                                                                                                                                         |                                                                      |                      | Date of Request: Oct 28, 2014           |                              |                              |  |
| Supervising Tradesperson: John Attard / Ron Humphrey Unit: Plumber Shop                                                                                                                                          |                                                                      |                      |                                         |                              |                              |  |
| Trade Supervisor: Carmen Bertone Unit: Plumber/Fitter Shop Date:Oct 30, 2014                                                                                                                                     |                                                                      |                      |                                         |                              | te:Oct 30, 2014              |  |
| Contractor:  Coordinator/Project Manager:  Phone #  Phone #                                                                                                                                                      |                                                                      |                      |                                         | Da                           | ate:                         |  |
| Reviewed by Trade Supervisor(s)/Shop(s) Affected:                                                                                                                                                                |                                                                      |                      |                                         |                              |                              |  |
| Name: Plumber / Fitter C                                                                                                                                                                                         | Date: Oct 30, 2014                                                   | Name:                | WES Control                             |                              | Date: Oct 30, 2014           |  |
| Signature/ Stamp:  APPROVED  By Peter (pdearing@uwo.ca) at 9:34 am, Oct 3                                                                                                                                        | 30, 2014                                                             | Signature/<br>Stamp: | REVIEWED  By Wayne Drummond (ppdwad@uwd | o.ca) at 10:51 am, Oct 30, 2 | 2014                         |  |
| Name: Electrical / Mechanical D                                                                                                                                                                                  | lame: Electrical / Mechanical Date:Oct 30, 2014 Principal Occupants: |                      |                                         |                              |                              |  |
| Signature/ APPROVED C                                                                                                                                                                                            |                                                                      |                      | Name: Kevin Inchley APPROVED            |                              | Ext. 84125 Date:Oct 30, 2014 |  |
| Stamp: APPROVED                                                                                                                                                                                                  |                                                                      | Name:                |                                         | Ext.                         | Date:                        |  |
| Name: D                                                                                                                                                                                                          | Pate:                                                                | Name:                |                                         | Ext.                         | Date:                        |  |
| Signature/<br>Stamp:                                                                                                                                                                                             |                                                                      | Name:                | Approval to Proceed:                    | Ext.                         | Date:                        |  |
|                                                                                                                                                                                                                  |                                                                      |                      |                                         |                              |                              |  |
| Name:  Signature/ Stamp:  Date:  APPROVED  By Dan Trudgeon (fmint)                                                                                                                                               |                                                                      |                      |                                         | o.ca) at 9:32 al             | m, Oct 31, 2014              |  |
| Notes:                                                                                                                                                                                                           |                                                                      |                      |                                         |                              |                              |  |