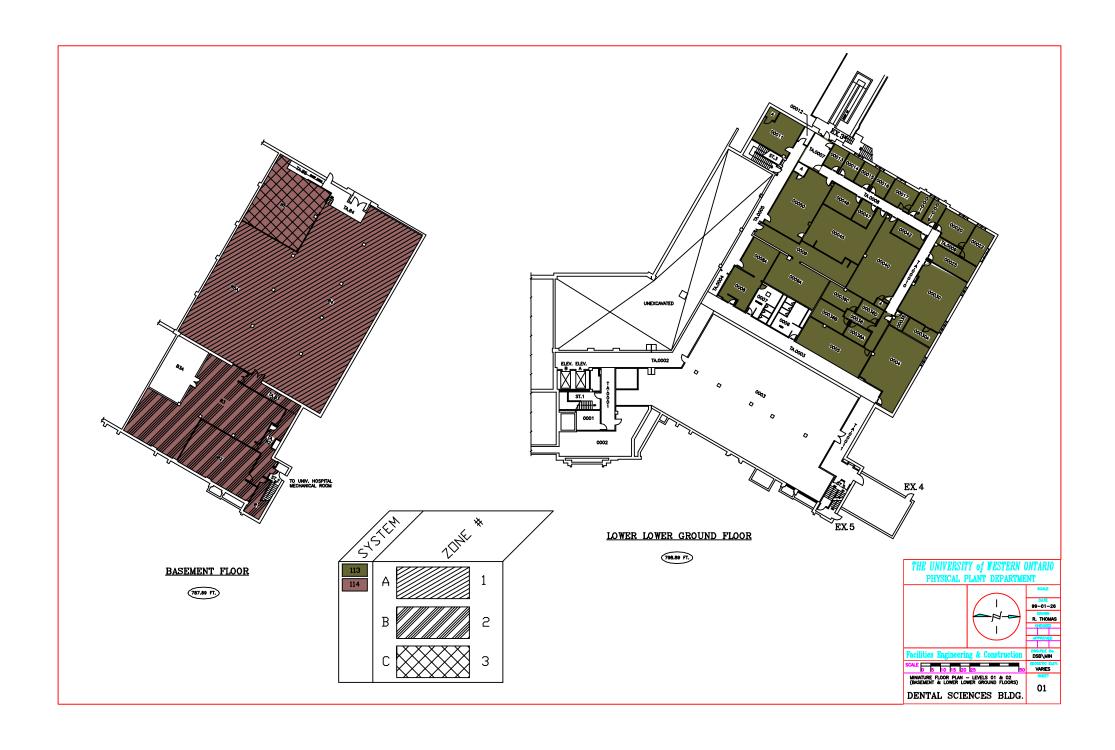

|                   |  |
| Signature/<br>Stamp:                                                                                                                                                                                                                                                    |       |           | By Dan Trudgeon (dtrudgeo@uwo.ca) at 10:01 am, Nov 22, 2016 |            |                   |  |
| Notes: Motor Mechanic WO #590840.                                                                                                                                                                                                                                       |       |           |                                                             |            |                   |  |







On behalf of amerucci

FAN 101, 102, 103, 104 & 113 NEED TO BE SHUTDOWN WHEN WORK IN THE CEILING IS REQUIRED



Facilities Engineering & Construction

SCALE 0 IS 10 IIS 20 25

MINATURE FLOOR PLAN - LEVEL 03
(LOWER GROUND FLOOR)

DEPAIR A SCALEDICIES DIDC

DENTAL SCIENCES BLDG.

812.89 FT.