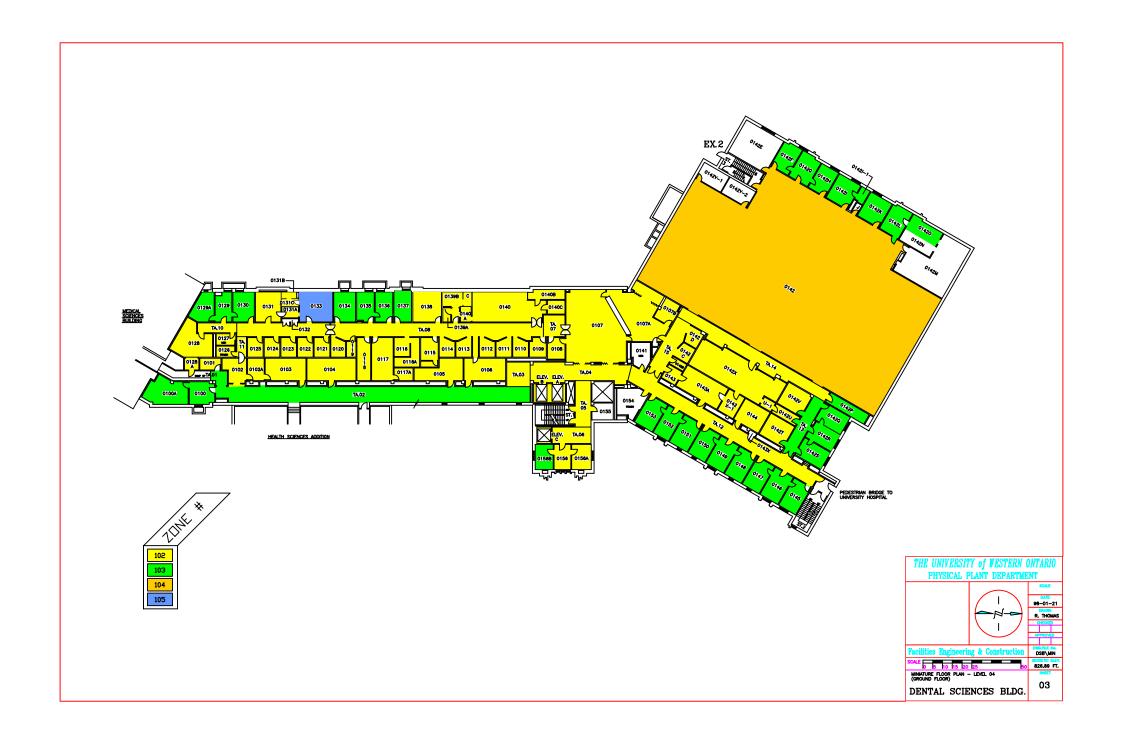

On behalf of amerucci

FAN 101, 102, 103, 104 & 113 NEED TO BE SHUTDOWN WHEN WORK IN THE CEILING IS REQUIRED

Facilities Engineering & Construction

SCALE 0 IS 10 IIS 20 25

MINATURE FLOOR PLAN - LEVEL 03
(LOWER GROUND FLOOR)

DEPAIR A SCALEDICIES DIDC

DENTAL SCIENCES BLDG.

812.89 FT.