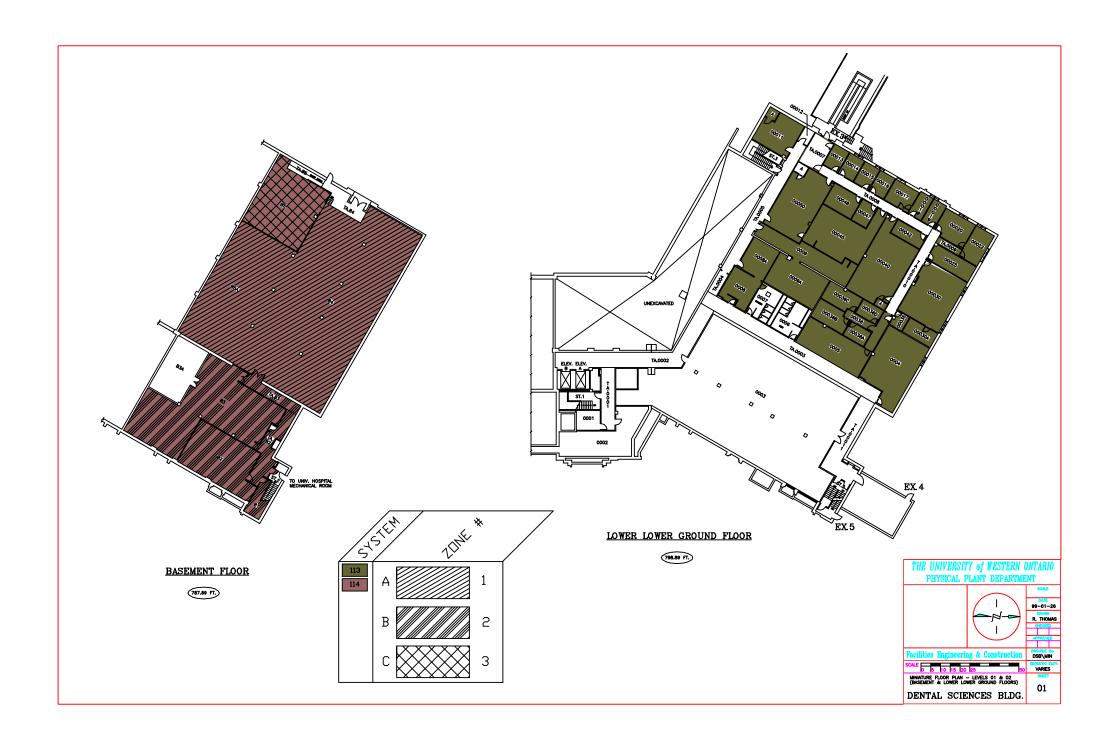

## Notice of Service Interruption/Area Closure Western University Facilities Management

Client Services 519-661-3304 (fmhelp@uwo.ca)

Submit by E-mail
Print Form

| Date of Interruption/Closure Mar 24, 2016                                                                                                                                        |                            | Time(s):             | 00PM - 4:00PM                          |                         |                   |  |
|----------------------------------------------------------------------------------------------------------------------------------------------------------------------------------|----------------------------|----------------------|----------------------------------------|-------------------------|-------------------|--|
| Building(s) #1 DENTAL SCIENCE BUILDING (DSB) #2  Affected: #3 #4  Areas/Rooms Affected Alternate Route/Service:  Areas served by fans 101-104 & 113. See attached HVAC drawings. |                            |                      |                                        |                         |                   |  |
| Service to be #1 Fans 101-104 & 113. #2 #4 Description/Reason for Project:  Run a data line from 1007E to 1018.                                                                  |                            |                      |                                        |                         |                   |  |
| Requester: Dan Blumas                                                                                                                                                            |                            |                      | Date of Request: Mar 9, 2016           |                         |                   |  |
| Supervising Tradesperson:                                                                                                                                                        |                            | Unit:                |                                        |                         |                   |  |
| Trade Supervisor: Unit:                                                                                                                                                          |                            |                      |                                        | Date:                   |                   |  |
| Contractor:  Coordinator/Project Manager:  Phone #  Date:                                                                                                                        |                            |                      |                                        |                         | Date:             |  |
| Reviewed by Trade Supervisor(s)/Shop(s) Affected:                                                                                                                                |                            |                      |                                        |                         |                   |  |
| Name: Electrical / Mechanical Shop Date                                                                                                                                          | te: Mar 9, 2016            | Name:                | WES Control                            |                         | Date: Mar 9, 2016 |  |
| Signature/ Stamp:  APPROVED  By Steve MacKay (smackay@uwo.ca) at 10:52 am, Mar 09, 2016                                                                                          |                            | Signature/<br>Stamp: | REVIEWED  By Wayne Drummond (ppdwad@uw | vo.ca) at 10:54 am, Mar | r 09, 2016        |  |
| Name: Date                                                                                                                                                                       | Date: Principal Occupants: |                      |                                        |                         |                   |  |
| Signature/                                                                                                                                                                       | Name:                      |                      |                                        | Date:                   |                   |  |
| Stamp:                                                                                                                                                                           |                            | Name:                |                                        | Ext.                    | Date:             |  |
| Name: Date                                                                                                                                                                       | e:                         | Name:                |                                        | Ext.                    | Date:             |  |
| Signature/                                                                                                                                                                       |                            | Name:                |                                        | Ext. Date:              |                   |  |
| Stamp:                                                                                                                                                                           |                            |                      | Approval to Proceed:                   |                         | Date:             |  |
| Name: Date                                                                                                                                                                       | Date: APPROVED             |                      |                                        |                         |                   |  |
| By Dan Trudgeon (fminterr@uwo.ca) at 2:26 pm, Mar 09, 2016                                                                                                                       |                            |                      |                                        |                         |                   |  |
| Notes: Work order 562021 has been created for                                                                                                                                    | Motor Shop to sh           | hut down fans        | i.                                     |                         |                   |  |

On behalf of amerucci

FAN 101, 102, 103, 104 & 113 NEED TO BE SHUTDOWN WHEN WORK IN THE CEILING IS REQUIRED

Facilities Engineering & Construction

SCALE 0 IS 10 IIS 20 25

MINATURE FLOOR PLAN - LEVEL 03
(LOWER GROUND FLOOR)