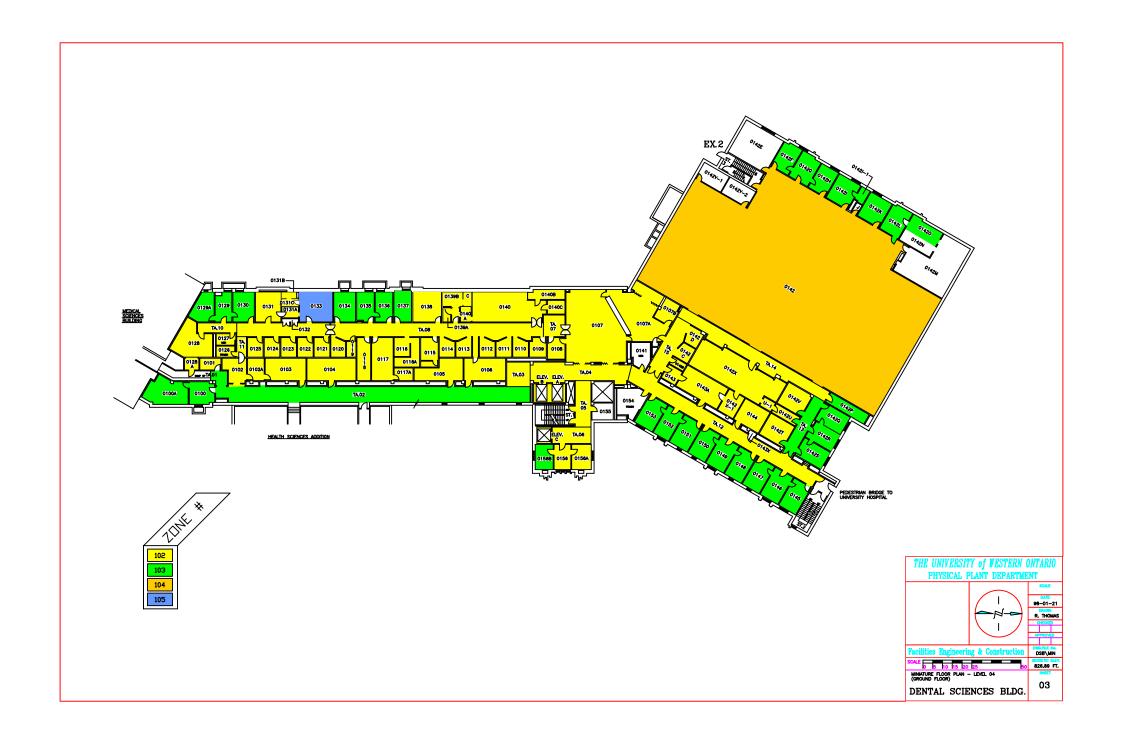

## Notice of Service Interruption/Area Closure Western University Facilities Management

Client Services 519-661-3304 (fmhelp@uwo.ca)

Submit by E-mail
Print Form

| Date of Interruption/Closure Mar 24, 2016                                                                                                                                        |                            | Time(s):             | 00PM - 4:00PM                          |                         |                   |  |
|----------------------------------------------------------------------------------------------------------------------------------------------------------------------------------|----------------------------|----------------------|----------------------------------------|-------------------------|-------------------|--|
| Building(s) #1 DENTAL SCIENCE BUILDING (DSB) #2  Affected: #3 #4  Areas/Rooms Affected Alternate Route/Service:  Areas served by fans 101-104 & 113. See attached HVAC drawings. |                            |                      |                                        |                         |                   |  |
| Service to be #1 Fans 101-104 & 113. #2 #4 Description/Reason for Project:  Run a data line from 1007E to 1018.                                                                  |                            |                      |                                        |                         |                   |  |
| Requester: Dan Blumas                                                                                                                                                            |                            |                      | Date of Request: Mar 9, 2016           |                         |                   |  |
| Supervising Tradesperson:                                                                                                                                                        |                            | Unit:                |                                        |                         |                   |  |
| Trade Supervisor: Unit:                                                                                                                                                          |                            |                      |                                        | Date:                   |                   |  |
| Contractor:  Coordinator/Project Manager:  Phone #  Date:                                                                                                                        |                            |                      |                                        |                         | Date:             |  |
| Reviewed by Trade Supervisor(s)/Shop(s) Affected:                                                                                                                                |                            |                      |                                        |                         |                   |  |
| Name: Electrical / Mechanical Shop Date                                                                                                                                          | te: Mar 9, 2016            | Name:                | WES Control                            |                         | Date: Mar 9, 2016 |  |
| Signature/ Stamp:  APPROVED  By Steve MacKay (smackay@uwo.ca) at 10:52 am, Mar 09, 2016                                                                                          |                            | Signature/<br>Stamp: | REVIEWED  By Wayne Drummond (ppdwad@uw | vo.ca) at 10:54 am, Mar | r 09, 2016        |  |
| Name: Date                                                                                                                                                                       | Date: Principal Occupants: |                      |                                        |                         |                   |  |
| Signature/                                                                                                                                                                       | Name:                      |                      |                                        | Date:                   |                   |  |
| Stamp:                                                                                                                                                                           |                            | Name:                |                                        | Ext.                    | Date:             |  |
| Name: Date                                                                                                                                                                       | e:                         | Name:                |                                        | Ext.                    | Date:             |  |
| Signature/                                                                                                                                                                       |                            | Name:                |                                        | Ext. Date:              |                   |  |
| Stamp:                                                                                                                                                                           |                            |                      | Approval to Proceed:                   |                         | Date:             |  |
| Name: Date                                                                                                                                                                       | Date: APPROVED             |                      |                                        |                         |                   |  |
| By Dan Trudgeon (fminterr@uwo.ca) at 2:26 pm, Mar 09, 2016                                                                                                                       |                            |                      |                                        |                         |                   |  |
| Notes: Work order 562021 has been created for                                                                                                                                    | Motor Shop to sh           | hut down fans        | i.                                     |                         |                   |  |

On behalf of amerucci

FAN 101, 102, 103, 104 & 113 NEED TO BE SHUTDOWN WHEN WORK IN THE CEILING IS REQUIRED

Facilities Engineering & Construction

SCALE 0 IS 10 IIS 20 25

MINATURE FLOOR PLAN - LEVEL 03
(LOWER GROUND FLOOR)