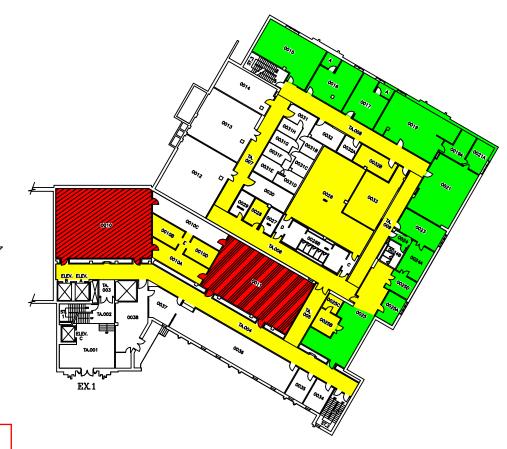

On behalf of amerucci

FAN 101, 102, 103, 104 & 113 NEED TO BE SHUTDOWN WHEN WORK IN THE CEILING IS REQUIRED

Facilities Engineering & Construction

SCALE 0 IS 10 IIS 20 25

MINATURE FLOOR PLAN - LEVEL 03
(LOWER GROUND FLOOR)

DEPAIR A SCALEDICIES DIDC

DENTAL SCIENCES BLDG.

812.89 FT.