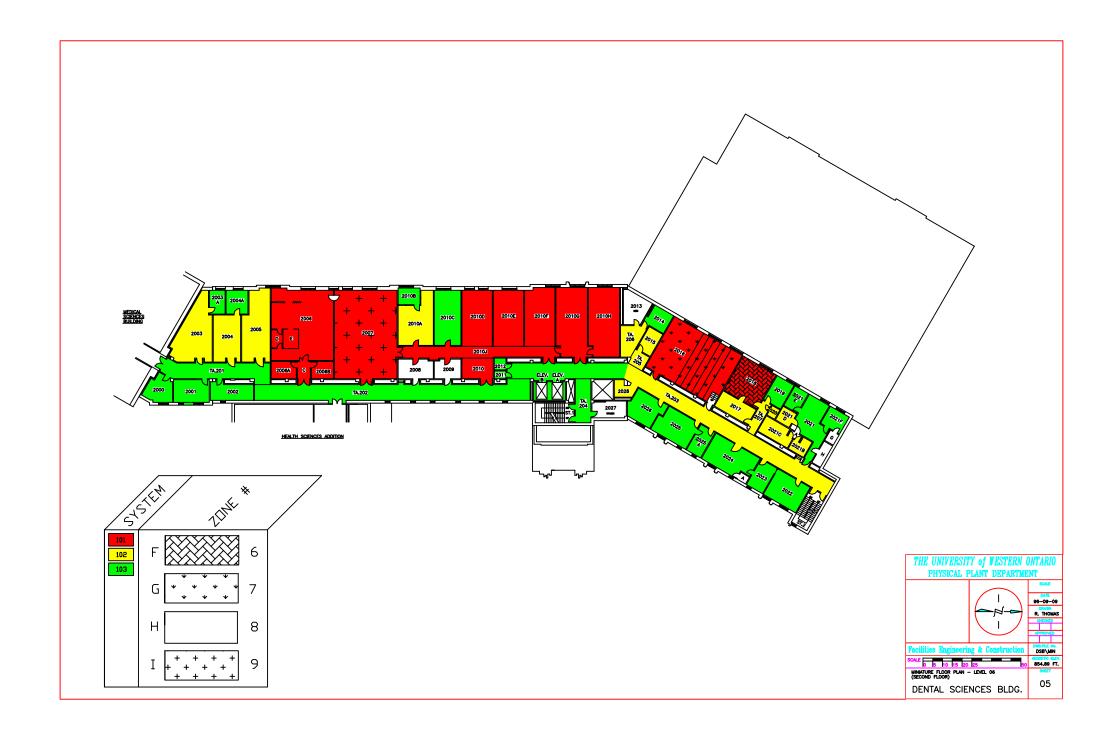

## Notice of Service Interruption/Area Closure Western University Facilities Management

Client Services 519-661-3304 (fmhelp@uwo.ca)

Submit by E-mail

Print Form

| Date of Interruption/Closure Feb 14, 2017 Time(s): 7:00am - 9:00 am                                                                                                                                                                                                                             |                    |                      |                                                                      |                       |                    |  |
|-------------------------------------------------------------------------------------------------------------------------------------------------------------------------------------------------------------------------------------------------------------------------------------------------|--------------------|----------------------|----------------------------------------------------------------------|-----------------------|--------------------|--|
| Building(s) #1 Dental Science Building (DSB) #2 #4  Areas/Rooms Affected Alternate Route/Service:  Areas served by fan System 101, 102, 103, 104, 113. See attached HVAC drawings.                                                                                                              |                    |                      |                                                                      |                       |                    |  |
|                                                                                                                                                                                                                                                                                                 |                    |                      |                                                                      |                       |                    |  |
| Service to be #1 Supply Air Fan #2 Return Air Fan #4 Description/Reason for Project:                                                                                                                                                                                                            |                    |                      |                                                                      |                       |                    |  |
| Access to valve for compressed air line within asbestos enclosure.  The electrical shop is scoping out a future conduit run down this corridor - work will be done at a later date TBD  2 Asbestos enclosures are being built to accommodate this first visual inspection of the ceiling space. |                    |                      |                                                                      |                       |                    |  |
| Requester: SEM Construction Date of Request: Feb 8, 2017                                                                                                                                                                                                                                        |                    |                      |                                                                      |                       |                    |  |
| Supervising Tradesperson: Unit:                                                                                                                                                                                                                                                                 |                    |                      |                                                                      |                       |                    |  |
| Trade Manager: Unit:                                                                                                                                                                                                                                                                            |                    |                      |                                                                      | Date                  | Date:              |  |
| Contractor: SEM Construction (Larry northover)  Phone # +1 (519) 691-7593  Coordinator/Project Manager: Boris Pertout  Phone # +1 (519) 521-2551  Date:                                                                                                                                         |                    |                      |                                                                      |                       |                    |  |
| Reviewed by Trade Manager(s)/Shop(s) Affected:                                                                                                                                                                                                                                                  |                    |                      |                                                                      |                       |                    |  |
| Name: Electrical / Mechanical Shop                                                                                                                                                                                                                                                              | Date: Feb 10, 2017 | Name:                | WES Control                                                          | ı                     | Date: Feb 10, 2017 |  |
| Signature/ Stamp:  APPROVED  By spepper (spepper@uwo.ca) at 10:00                                                                                                                                                                                                                               | 8 am, Feb 10, 2017 | Signature/<br>Stamp: | RECEIVED  By Wayne Drummond (ppdwad@uwo.ca) at 10                    | 0:06 am, Feb 10, 2017 |                    |  |
| Name: Principal Occupants:                                                                                                                                                                                                                                                                      |                    |                      |                                                                      |                       |                    |  |
| Signature/                                                                                                                                                                                                                                                                                      |                    | Name:                | E                                                                    | xt.                   | Date:              |  |
| Stamp:                                                                                                                                                                                                                                                                                          |                    | Name:                |                                                                      | xt.                   | Date:              |  |
| Name:                                                                                                                                                                                                                                                                                           | Date:              | Name:                |                                                                      | xt.                   | Date:              |  |
| Signature/<br>Stamp:                                                                                                                                                                                                                                                                            |                    | Name:                | Approval to Proceed:                                                 | xt.                   | Date:              |  |
| Name:                                                                                                                                                                                                                                                                                           | Date:              | ADDI                 | ADDDOVED                                                             |                       |                    |  |
| Signature/<br>Stamp:                                                                                                                                                                                                                                                                            |                    |                      | APPROVED  By Dan Trudgeon (dtrudgeo@uwo.ca) at 3:50 pm, Feb 10, 2017 |                       |                    |  |
| Notes:                                                                                                                                                                                                                                                                                          |                    |                      |                                                                      |                       |                    |  |

On behalf of amerucci

FAN 101, 102, 103, 104 & 113 NEED TO BE SHUTDOWN WHEN WORK IN THE CEILING IS REQUIRED

Facilities Engineering & Construction

SCALE 0 IS 10 IIS 20 25

MINATURE FLOOR PLAN - LEVEL 03
(LOWER GROUND FLOOR)