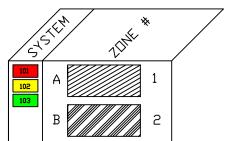

On behalf of amerucci

FAN 101, 102, 103, 104 & 113 NEED TO BE SHUTDOWN WHEN WORK IN THE CEILING IS REQUIRED

Facilities Engineering & Construction

SCALE 0 IS 10 IIS 20 25

MINATURE FLOOR PLAN - LEVEL 03
(LOWER GROUND FLOOR)