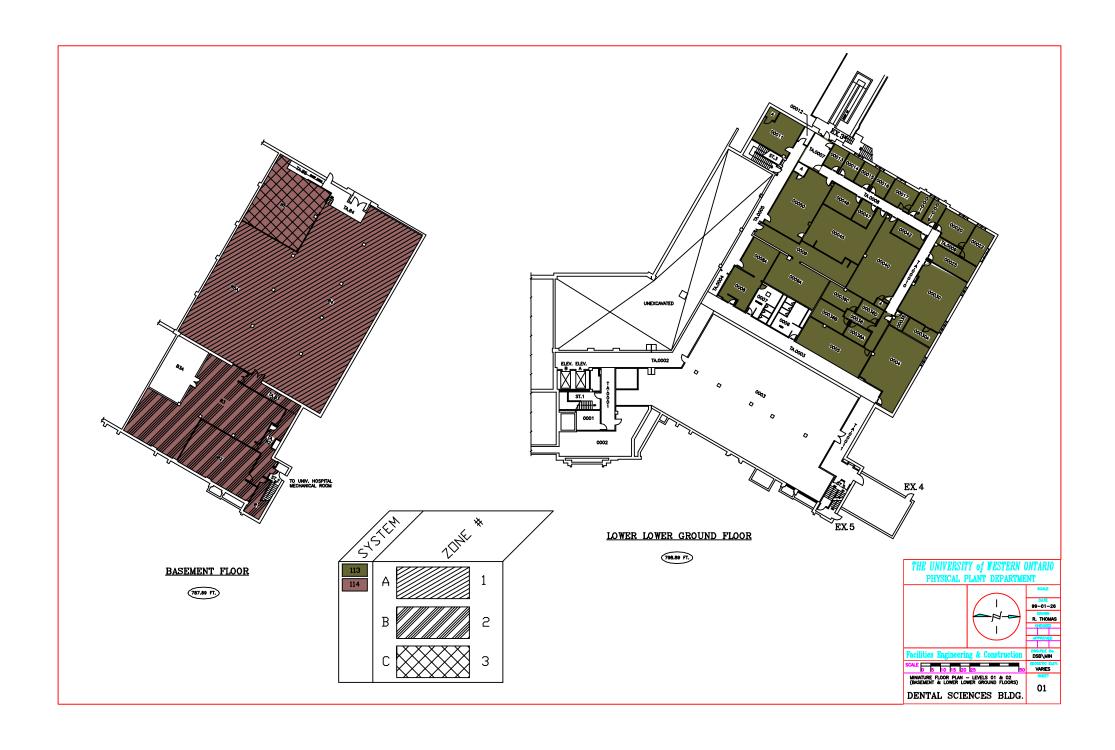

## Notice of Service Interruption/Area Closure Western University Facilities Management

Client Services 519-661-3304 (fmhelp@uwo.ca)

Submit by E-mail

Print Form

| Date of Interruption/Closure Feb 14, 2017 Time(s): 7:00am - 9:00 am                                                                                                                                                                                                                             |                    |                      |                                                                      |                       |                    |  |
|-------------------------------------------------------------------------------------------------------------------------------------------------------------------------------------------------------------------------------------------------------------------------------------------------|--------------------|----------------------|----------------------------------------------------------------------|-----------------------|--------------------|--|
| Building(s) #1 Dental Science Building (DSB) #2 #4  Areas/Rooms Affected Alternate Route/Service:  Areas served by fan System 101, 102, 103, 104, 113. See attached HVAC drawings.                                                                                                              |                    |                      |                                                                      |                       |                    |  |
|                                                                                                                                                                                                                                                                                                 |                    |                      |                                                                      |                       |                    |  |
| Service to be #1 Supply Air Fan #2 Return Air Fan #4 Description/Reason for Project:                                                                                                                                                                                                            |                    |                      |                                                                      |                       |                    |  |
| Access to valve for compressed air line within asbestos enclosure.  The electrical shop is scoping out a future conduit run down this corridor - work will be done at a later date TBD  2 Asbestos enclosures are being built to accommodate this first visual inspection of the ceiling space. |                    |                      |                                                                      |                       |                    |  |
| Requester: SEM Construction Date of Request: Feb 8, 2017                                                                                                                                                                                                                                        |                    |                      |                                                                      |                       |                    |  |
| Supervising Tradesperson: Unit:                                                                                                                                                                                                                                                                 |                    |                      |                                                                      |                       |                    |  |
| Trade Manager: Unit:                                                                                                                                                                                                                                                                            |                    |                      |                                                                      | Date                  | Date:              |  |
| Contractor: SEM Construction (Larry northover)  Phone # +1 (519) 691-7593  Coordinator/Project Manager: Boris Pertout  Phone # +1 (519) 521-2551  Date:                                                                                                                                         |                    |                      |                                                                      |                       |                    |  |
| Reviewed by Trade Manager(s)/Shop(s) Affected:                                                                                                                                                                                                                                                  |                    |                      |                                                                      |                       |                    |  |
| Name: Electrical / Mechanical Shop                                                                                                                                                                                                                                                              | Date: Feb 10, 2017 | Name:                | WES Control                                                          | ı                     | Date: Feb 10, 2017 |  |
| Signature/ Stamp:  APPROVED  By spepper (spepper@uwo.ca) at 10:00                                                                                                                                                                                                                               | 8 am, Feb 10, 2017 | Signature/<br>Stamp: | RECEIVED  By Wayne Drummond (ppdwad@uwo.ca) at 10                    | 0:06 am, Feb 10, 2017 |                    |  |
| Name: Principal Occupants:                                                                                                                                                                                                                                                                      |                    |                      |                                                                      |                       |                    |  |
| Signature/                                                                                                                                                                                                                                                                                      |                    | Name:                | E                                                                    | xt.                   | Date:              |  |
| Stamp:                                                                                                                                                                                                                                                                                          |                    | Name:                |                                                                      | xt.                   | Date:              |  |
| Name:                                                                                                                                                                                                                                                                                           | Date:              | Name:                |                                                                      | xt.                   | Date:              |  |
| Signature/<br>Stamp:                                                                                                                                                                                                                                                                            |                    | Name:                | Approval to Proceed:                                                 | xt.                   | Date:              |  |
| Name:                                                                                                                                                                                                                                                                                           | Date:              | ADDI                 | ADDDOVED                                                             |                       |                    |  |
| Signature/<br>Stamp:                                                                                                                                                                                                                                                                            |                    |                      | APPROVED  By Dan Trudgeon (dtrudgeo@uwo.ca) at 3:50 pm, Feb 10, 2017 |                       |                    |  |
| Notes:                                                                                                                                                                                                                                                                                          |                    |                      |                                                                      |                       |                    |  |