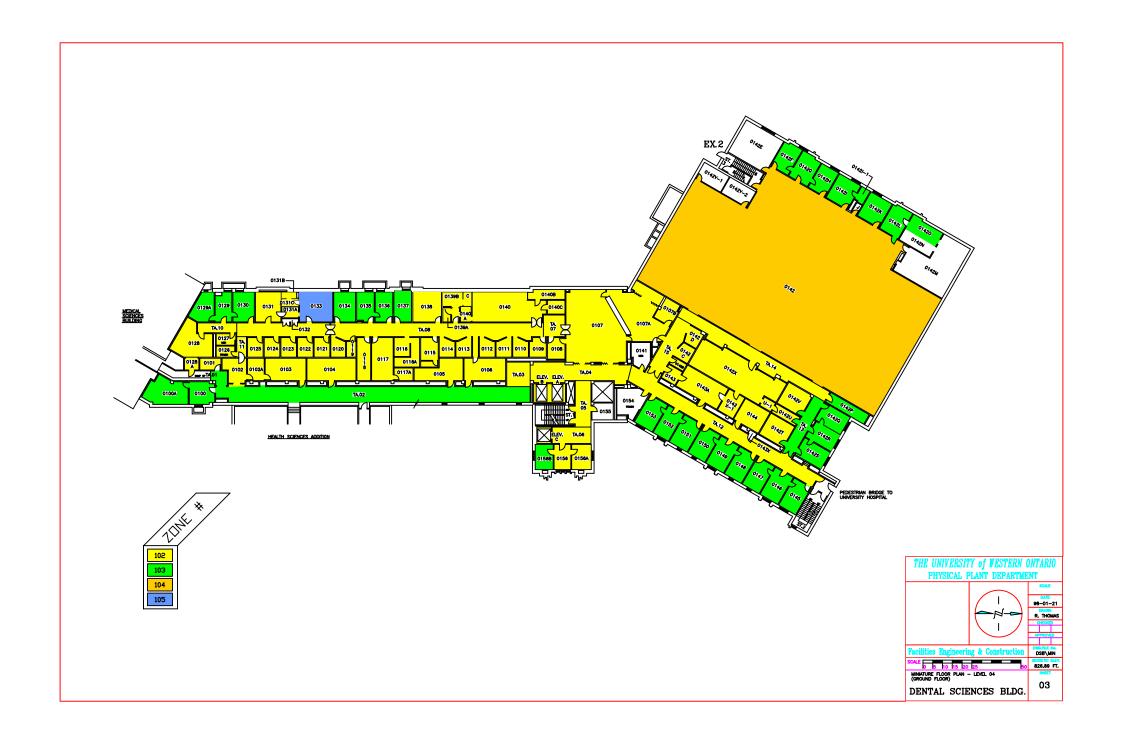

## Notice of Service Interruption/Area Closure Western University Facilities Management

Client Services 519-661-3304 (fmhelp@uwo.ca)

Submit by E-mail

Print Form

| Date of Interruption/Closure Feb 14, 2017 Time(s): 7:00am - 9:00 am                                                                                                                                                                                                                             |                    |                      |                                                                      |                       |                    |  |
|-------------------------------------------------------------------------------------------------------------------------------------------------------------------------------------------------------------------------------------------------------------------------------------------------|--------------------|----------------------|----------------------------------------------------------------------|-----------------------|--------------------|--|
| Building(s) #1 Dental Science Building (DSB) #2 #4  Areas/Rooms Affected Alternate Route/Service:  Areas served by fan System 101, 102, 103, 104, 113. See attached HVAC drawings.                                                                                                              |                    |                      |                                                                      |                       |                    |  |
|                                                                                                                                                                                                                                                                                                 |                    |                      |                                                                      |                       |                    |  |
| Service to be #1 Supply Air Fan #2 Return Air Fan #4 Description/Reason for Project:                                                                                                                                                                                                            |                    |                      |                                                                      |                       |                    |  |
| Access to valve for compressed air line within asbestos enclosure.  The electrical shop is scoping out a future conduit run down this corridor - work will be done at a later date TBD  2 Asbestos enclosures are being built to accommodate this first visual inspection of the ceiling space. |                    |                      |                                                                      |                       |                    |  |
| Requester: SEM Construction Date of Request: Feb 8, 2017                                                                                                                                                                                                                                        |                    |                      |                                                                      |                       |                    |  |
| Supervising Tradesperson: Unit:                                                                                                                                                                                                                                                                 |                    |                      |                                                                      |                       |                    |  |
| Trade Manager: Unit:                                                                                                                                                                                                                                                                            |                    |                      |                                                                      | Date                  | Date:              |  |
| Contractor: SEM Construction (Larry northover)  Phone # +1 (519) 691-7593  Coordinator/Project Manager: Boris Pertout  Phone # +1 (519) 521-2551  Date:                                                                                                                                         |                    |                      |                                                                      |                       |                    |  |
| Reviewed by Trade Manager(s)/Shop(s) Affected:                                                                                                                                                                                                                                                  |                    |                      |                                                                      |                       |                    |  |
| Name: Electrical / Mechanical Shop                                                                                                                                                                                                                                                              | Date: Feb 10, 2017 | Name:                | WES Control                                                          | ı                     | Date: Feb 10, 2017 |  |
| Signature/ Stamp:  APPROVED  By spepper (spepper@uwo.ca) at 10:00                                                                                                                                                                                                                               | 8 am, Feb 10, 2017 | Signature/<br>Stamp: | RECEIVED  By Wayne Drummond (ppdwad@uwo.ca) at 10                    | 0:06 am, Feb 10, 2017 |                    |  |
| Name: Principal Occupants:                                                                                                                                                                                                                                                                      |                    |                      |                                                                      |                       |                    |  |
| Signature/                                                                                                                                                                                                                                                                                      |                    | Name:                | E                                                                    | xt.                   | Date:              |  |
| Stamp:                                                                                                                                                                                                                                                                                          |                    | Name:                |                                                                      | xt.                   | Date:              |  |
| Name:                                                                                                                                                                                                                                                                                           | Date:              | Name:                |                                                                      | xt.                   | Date:              |  |
| Signature/<br>Stamp:                                                                                                                                                                                                                                                                            |                    | Name:                | Approval to Proceed:                                                 | xt.                   | Date:              |  |
| Name:                                                                                                                                                                                                                                                                                           | Date:              | ADDI                 | ADDDOVED                                                             |                       |                    |  |
| Signature/<br>Stamp:                                                                                                                                                                                                                                                                            |                    |                      | APPROVED  By Dan Trudgeon (dtrudgeo@uwo.ca) at 3:50 pm, Feb 10, 2017 |                       |                    |  |
| Notes:                                                                                                                                                                                                                                                                                          |                    |                      |                                                                      |                       |                    |  |

On behalf of amerucci

FAN 101, 102, 103, 104 & 113 NEED TO BE SHUTDOWN WHEN WORK IN THE CEILING IS REQUIRED

Facilities Engineering & Construction

SCALE 0 IS 10 IIS 20 25

MINATURE FLOOR PLAN - LEVEL 03
(LOWER GROUND FLOOR)

DEPAIR A SCALEDICIES DIDC

DENTAL SCIENCES BLDG.

812.89 FT.