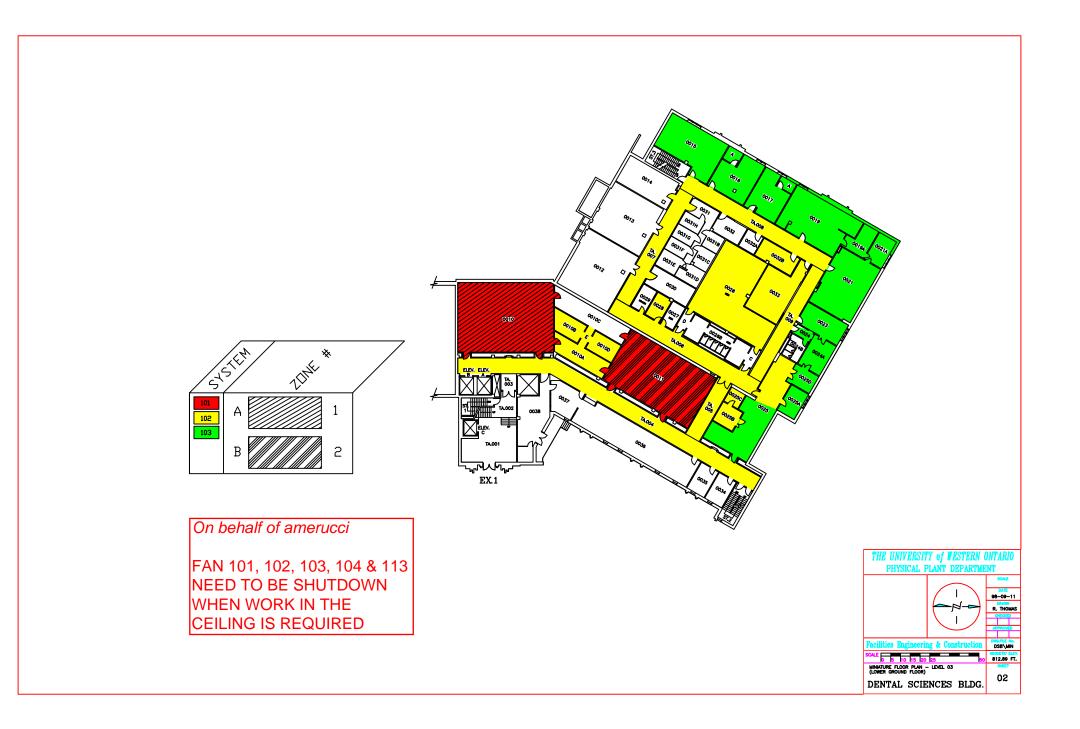

## Notice of Service Interruption/Area Closure Western University Facilities Management

Client Services 519-661-3304 (fmhelp@uwo.ca)

Submit by E-mail

Print Form

| Date of Interruption/Closure Dec 23, 2016                                                                                                                                                                                                                                                     | of Interruption/Closure Dec 23, 2016 Time(s): 7:30 am - 2:00 pm |                         |                                                                        |                                                                      |                    |  |
|-----------------------------------------------------------------------------------------------------------------------------------------------------------------------------------------------------------------------------------------------------------------------------------------------|-----------------------------------------------------------------|-------------------------|------------------------------------------------------------------------|----------------------------------------------------------------------|--------------------|--|
| Building(s) #1 Dental Science Building (DSB) #2   Affected: #3 #4   Areas/Rooms Affected Alternate Route/Service: #4   Areas served by Fan system 101, 102, 103, 104 & 113. See attached HVAC drawings. Image: Comparison of the system 101, 102, 103, 104 & 113. See attached HVAC drawings. |                                                                 |                         |                                                                        |                                                                      |                    |  |
| Service to be #1 Supply Air Fan<br>interrupted: #3<br>Description/Reason for Project:                                                                                                                                                                                                         | #2 Re                                                           | #2 Return Air Fan<br>#4 |                                                                        |                                                                      |                    |  |
| Preparation for abatement work in the DSB 4007 area.                                                                                                                                                                                                                                          |                                                                 |                         |                                                                        |                                                                      |                    |  |
| Requester: SEM Construction                                                                                                                                                                                                                                                                   |                                                                 |                         | Date of Request                                                        | : Dec 20, 2016                                                       |                    |  |
| Supervising Tradesperson:                                                                                                                                                                                                                                                                     |                                                                 | Unit:                   |                                                                        |                                                                      |                    |  |
| Trade Manager:                                                                                                                                                                                                                                                                                | Unit:                                                           |                         | Date:                                                                  |                                                                      |                    |  |
| Contractor: SEM Constrction (Larry Northover)<br>Coordinator/Project Manager: Boris Pertout                                                                                                                                                                                                   |                                                                 |                         |                                                                        | one # +1 (519) 691-7593<br>one # +1 (519) 521-2551 Date:Dec 20, 2016 |                    |  |
| Reviewed by Trade Manager(s)/Shop(s) Affected:                                                                                                                                                                                                                                                |                                                                 |                         |                                                                        |                                                                      |                    |  |
| Name: Electrical / Mechanical Shop                                                                                                                                                                                                                                                            | Date: Dec 20, 20                                                | 16 Name:                | Name: WES Control                                                      |                                                                      | Date: Dec 20, 2016 |  |
| Signature/<br>Stamp:                                                                                                                                                                                                                                                                          |                                                                 | Signature/<br>Stamp:    |                                                                        |                                                                      |                    |  |
| Name: Date:                                                                                                                                                                                                                                                                                   |                                                                 | Principal C             | Principal Occupants:                                                   |                                                                      |                    |  |
| Signature/                                                                                                                                                                                                                                                                                    |                                                                 | Name:                   |                                                                        | Ext.                                                                 | Date:              |  |
| Stamp:                                                                                                                                                                                                                                                                                        | Date:                                                           | Name:                   |                                                                        | Ext.                                                                 | Date:              |  |
| Name:                                                                                                                                                                                                                                                                                         |                                                                 | Name:                   |                                                                        | Ext.                                                                 | Date:              |  |
| Signature/<br>Stamp:                                                                                                                                                                                                                                                                          |                                                                 |                         | Approval to Proceed: Date:                                             |                                                                      | Date:              |  |
| Name:<br>Signature/<br>Stamp:                                                                                                                                                                                                                                                                 | Date:                                                           |                         | APPROVED<br>By Dan Trudgeon (dtrudgeo@uwo.ca) at 9:41 am, Dec 22, 2016 |                                                                      |                    |  |
| Notes: Motor shop work order 594884.                                                                                                                                                                                                                                                          |                                                                 |                         |                                                                        |                                                                      |                    |  |