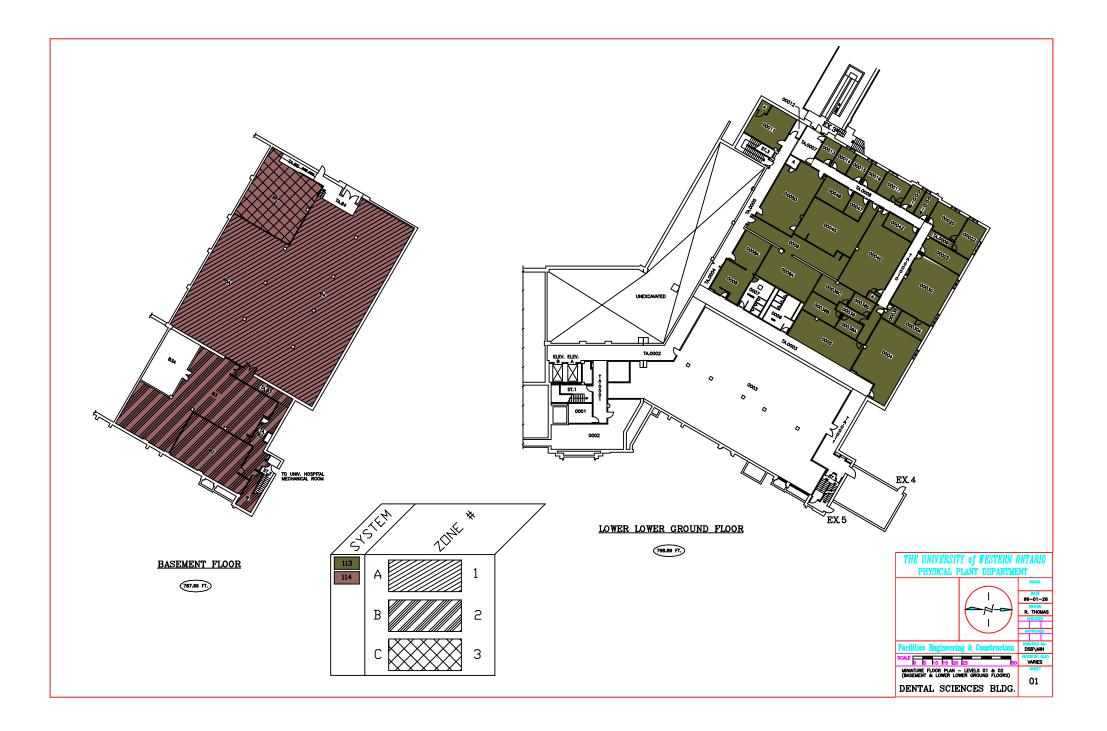

## Notice of Service Interruption/Area Closure Western University Facilities Management

Client Services 519-661-3304 (fmhelp@uwo.ca)

Submit by E-mail

Print Form

| Date of Interruption/Closure Dec 23, 2016                                                                                                                                                                                                                                                     | of Interruption/Closure Dec 23, 2016 Time(s): 7:30 am - 2:00 pm |                         |                                                                        |                                                                      |                    |  |
|-----------------------------------------------------------------------------------------------------------------------------------------------------------------------------------------------------------------------------------------------------------------------------------------------|-----------------------------------------------------------------|-------------------------|------------------------------------------------------------------------|----------------------------------------------------------------------|--------------------|--|
| Building(s) #1 Dental Science Building (DSB) #2   Affected: #3 #4   Areas/Rooms Affected Alternate Route/Service: #4   Areas served by Fan system 101, 102, 103, 104 & 113. See attached HVAC drawings. Image: Comparison of the system 101, 102, 103, 104 & 113. See attached HVAC drawings. |                                                                 |                         |                                                                        |                                                                      |                    |  |
| Service to be #1 Supply Air Fan<br>interrupted: #3<br>Description/Reason for Project:                                                                                                                                                                                                         | #2 Re                                                           | #2 Return Air Fan<br>#4 |                                                                        |                                                                      |                    |  |
| Preparation for abatement work in the DSB 4007 area.                                                                                                                                                                                                                                          |                                                                 |                         |                                                                        |                                                                      |                    |  |
| Requester: SEM Construction                                                                                                                                                                                                                                                                   |                                                                 |                         | Date of Request                                                        | : Dec 20, 2016                                                       |                    |  |
| Supervising Tradesperson:                                                                                                                                                                                                                                                                     |                                                                 | Unit:                   |                                                                        |                                                                      |                    |  |
| Trade Manager:                                                                                                                                                                                                                                                                                | Unit:                                                           |                         | Date:                                                                  |                                                                      |                    |  |
| Contractor: SEM Constrction (Larry Northover)<br>Coordinator/Project Manager: Boris Pertout                                                                                                                                                                                                   |                                                                 |                         |                                                                        | one # +1 (519) 691-7593<br>one # +1 (519) 521-2551 Date:Dec 20, 2016 |                    |  |
| Reviewed by Trade Manager(s)/Shop(s) Affected:                                                                                                                                                                                                                                                |                                                                 |                         |                                                                        |                                                                      |                    |  |
| Name: Electrical / Mechanical Shop                                                                                                                                                                                                                                                            | Date: Dec 20, 20                                                | 16 Name:                | Name: WES Control                                                      |                                                                      | Date: Dec 20, 2016 |  |
| Signature/<br>Stamp:                                                                                                                                                                                                                                                                          |                                                                 | Signature/<br>Stamp:    |                                                                        |                                                                      |                    |  |
| Name: Date:                                                                                                                                                                                                                                                                                   |                                                                 | Principal C             | Principal Occupants:                                                   |                                                                      |                    |  |
| Signature/                                                                                                                                                                                                                                                                                    |                                                                 | Name:                   |                                                                        | Ext.                                                                 | Date:              |  |
| Stamp:                                                                                                                                                                                                                                                                                        | Date:                                                           | Name:                   |                                                                        | Ext.                                                                 | Date:              |  |
| Name:                                                                                                                                                                                                                                                                                         |                                                                 | Name:                   |                                                                        | Ext.                                                                 | Date:              |  |
| Signature/<br>Stamp:                                                                                                                                                                                                                                                                          |                                                                 |                         | Approval to Proceed: Date:                                             |                                                                      | Date:              |  |
| Name:<br>Signature/<br>Stamp:                                                                                                                                                                                                                                                                 | Date:                                                           |                         | APPROVED<br>By Dan Trudgeon (dtrudgeo@uwo.ca) at 9:41 am, Dec 22, 2016 |                                                                      |                    |  |
| Notes: Motor shop work order 594884.                                                                                                                                                                                                                                                          |                                                                 |                         |                                                                        |                                                                      |                    |  |