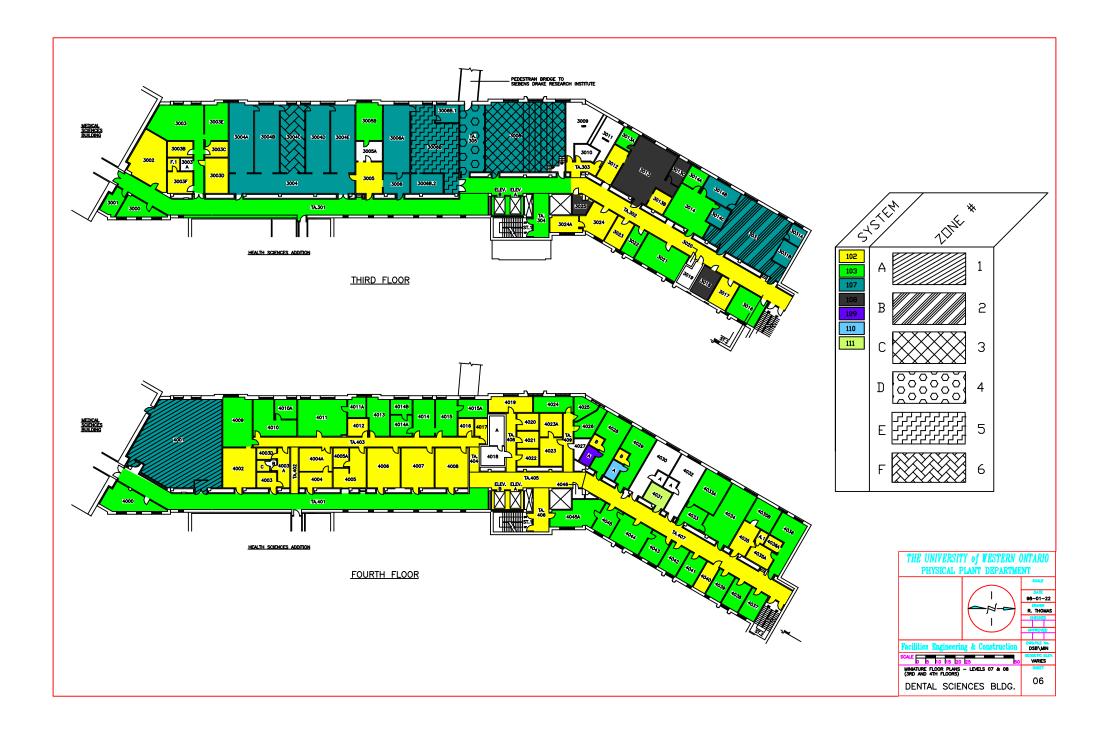

## Notice of Service Interruption/Area Closure Western University Facilities Management

Client Services 519-661-3304 (fmhelp@uwo.ca)

Submit by E-mail

Print Form

| Date of Interruption/Closure Dec 23, 2016                                                                                                                                                                                                                                                     | of Interruption/Closure Dec 23, 2016 Time(s): 7:30 am - 2:00 pm |                         |                                                                        |                                                                      |                    |  |
|-----------------------------------------------------------------------------------------------------------------------------------------------------------------------------------------------------------------------------------------------------------------------------------------------|-----------------------------------------------------------------|-------------------------|------------------------------------------------------------------------|----------------------------------------------------------------------|--------------------|--|
| Building(s) #1 Dental Science Building (DSB) #2   Affected: #3 #4   Areas/Rooms Affected Alternate Route/Service: #4   Areas served by Fan system 101, 102, 103, 104 & 113. See attached HVAC drawings. Image: Comparison of the system 101, 102, 103, 104 & 113. See attached HVAC drawings. |                                                                 |                         |                                                                        |                                                                      |                    |  |
| Service to be #1 Supply Air Fan<br>interrupted: #3<br>Description/Reason for Project:                                                                                                                                                                                                         | #2 Re                                                           | #2 Return Air Fan<br>#4 |                                                                        |                                                                      |                    |  |
| Preparation for abatement work in the DSB 4007 area.                                                                                                                                                                                                                                          |                                                                 |                         |                                                                        |                                                                      |                    |  |
| Requester: SEM Construction                                                                                                                                                                                                                                                                   |                                                                 |                         | Date of Request                                                        | : Dec 20, 2016                                                       |                    |  |
| Supervising Tradesperson:                                                                                                                                                                                                                                                                     |                                                                 | Unit:                   |                                                                        |                                                                      |                    |  |
| Trade Manager:                                                                                                                                                                                                                                                                                | Unit:                                                           |                         | Date:                                                                  |                                                                      |                    |  |
| Contractor: SEM Constrction (Larry Northover)<br>Coordinator/Project Manager: Boris Pertout                                                                                                                                                                                                   |                                                                 |                         |                                                                        | one # +1 (519) 691-7593<br>one # +1 (519) 521-2551 Date:Dec 20, 2016 |                    |  |
| Reviewed by Trade Manager(s)/Shop(s) Affected:                                                                                                                                                                                                                                                |                                                                 |                         |                                                                        |                                                                      |                    |  |
| Name: Electrical / Mechanical Shop                                                                                                                                                                                                                                                            | Date: Dec 20, 20                                                | 16 Name:                | Name: WES Control                                                      |                                                                      | Date: Dec 20, 2016 |  |
| Signature/<br>Stamp:                                                                                                                                                                                                                                                                          |                                                                 | Signature/<br>Stamp:    |                                                                        |                                                                      |                    |  |
| Name: Date:                                                                                                                                                                                                                                                                                   |                                                                 | Principal C             | Principal Occupants:                                                   |                                                                      |                    |  |
| Signature/                                                                                                                                                                                                                                                                                    |                                                                 | Name:                   |                                                                        | Ext.                                                                 | Date:              |  |
| Stamp:                                                                                                                                                                                                                                                                                        | Date:                                                           | Name:                   |                                                                        | Ext.                                                                 | Date:              |  |
| Name:                                                                                                                                                                                                                                                                                         |                                                                 | Name:                   |                                                                        | Ext.                                                                 | Date:              |  |
| Signature/<br>Stamp:                                                                                                                                                                                                                                                                          |                                                                 |                         | Approval to Proceed: Date:                                             |                                                                      | Date:              |  |
| Name:<br>Signature/<br>Stamp:                                                                                                                                                                                                                                                                 | Date:                                                           |                         | APPROVED<br>By Dan Trudgeon (dtrudgeo@uwo.ca) at 9:41 am, Dec 22, 2016 |                                                                      |                    |  |
| Notes: Motor shop work order 594884.                                                                                                                                                                                                                                                          |                                                                 |                         |                                                                        |                                                                      |                    |  |