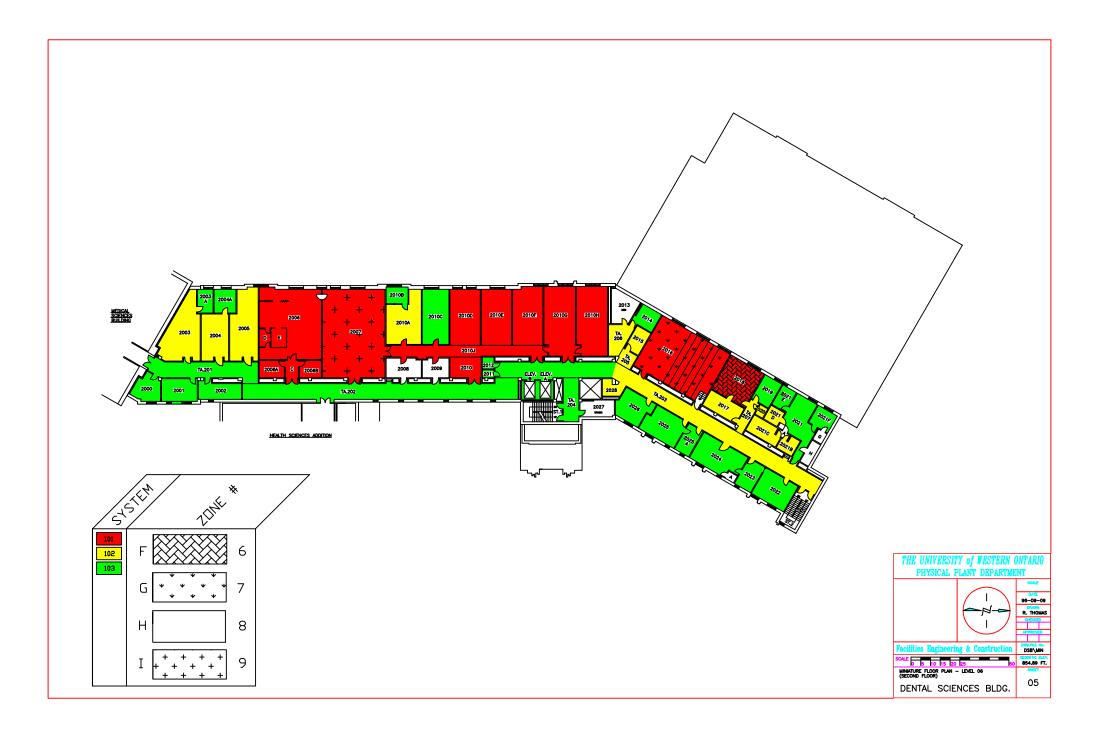

## Notice of Service Interruption/Area Closure Western University Facilities Management

Client Services 519-661-3304 (fmhelp@uwo.ca)

Submit by E-mail

Print Form

| Date of Interruption/Closure Dec 23, 2016                                                                                                                                                                                                                                                     | of Interruption/Closure Dec 23, 2016 Time(s): 7:30 am - 2:00 pm |                         |                                                                        |                                                                      |                    |  |
|-----------------------------------------------------------------------------------------------------------------------------------------------------------------------------------------------------------------------------------------------------------------------------------------------|-----------------------------------------------------------------|-------------------------|------------------------------------------------------------------------|----------------------------------------------------------------------|--------------------|--|
| Building(s) #1 Dental Science Building (DSB) #2   Affected: #3 #4   Areas/Rooms Affected Alternate Route/Service: #4   Areas served by Fan system 101, 102, 103, 104 & 113. See attached HVAC drawings. Image: Comparison of the system 101, 102, 103, 104 & 113. See attached HVAC drawings. |                                                                 |                         |                                                                        |                                                                      |                    |  |
| Service to be #1 Supply Air Fan<br>interrupted: #3<br>Description/Reason for Project:                                                                                                                                                                                                         | #2 Re                                                           | #2 Return Air Fan<br>#4 |                                                                        |                                                                      |                    |  |
| Preparation for abatement work in the DSB 4007 area.                                                                                                                                                                                                                                          |                                                                 |                         |                                                                        |                                                                      |                    |  |
| Requester: SEM Construction                                                                                                                                                                                                                                                                   |                                                                 |                         | Date of Request                                                        | : Dec 20, 2016                                                       |                    |  |
| Supervising Tradesperson:                                                                                                                                                                                                                                                                     |                                                                 | Unit:                   |                                                                        |                                                                      |                    |  |
| Trade Manager:                                                                                                                                                                                                                                                                                | Unit:                                                           |                         | Date:                                                                  |                                                                      |                    |  |
| Contractor: SEM Constrction (Larry Northover)<br>Coordinator/Project Manager: Boris Pertout                                                                                                                                                                                                   |                                                                 |                         |                                                                        | one # +1 (519) 691-7593<br>one # +1 (519) 521-2551 Date:Dec 20, 2016 |                    |  |
| Reviewed by Trade Manager(s)/Shop(s) Affected:                                                                                                                                                                                                                                                |                                                                 |                         |                                                                        |                                                                      |                    |  |
| Name: Electrical / Mechanical Shop                                                                                                                                                                                                                                                            | Date: Dec 20, 20                                                | 16 Name:                | Name: WES Control                                                      |                                                                      | Date: Dec 20, 2016 |  |
| Signature/<br>Stamp:                                                                                                                                                                                                                                                                          |                                                                 | Signature/<br>Stamp:    |                                                                        |                                                                      |                    |  |
| Name: Date:                                                                                                                                                                                                                                                                                   |                                                                 | Principal C             | Principal Occupants:                                                   |                                                                      |                    |  |
| Signature/                                                                                                                                                                                                                                                                                    |                                                                 | Name:                   |                                                                        | Ext.                                                                 | Date:              |  |
| Stamp:                                                                                                                                                                                                                                                                                        | Date:                                                           | Name:                   |                                                                        | Ext.                                                                 | Date:              |  |
| Name:                                                                                                                                                                                                                                                                                         |                                                                 | Name:                   |                                                                        | Ext.                                                                 | Date:              |  |
| Signature/<br>Stamp:                                                                                                                                                                                                                                                                          |                                                                 |                         | Approval to Proceed: Date:                                             |                                                                      | Date:              |  |
| Name:<br>Signature/<br>Stamp:                                                                                                                                                                                                                                                                 | Date:                                                           |                         | APPROVED<br>By Dan Trudgeon (dtrudgeo@uwo.ca) at 9:41 am, Dec 22, 2016 |                                                                      |                    |  |
| Notes: Motor shop work order 594884.                                                                                                                                                                                                                                                          |                                                                 |                         |                                                                        |                                                                      |                    |  |