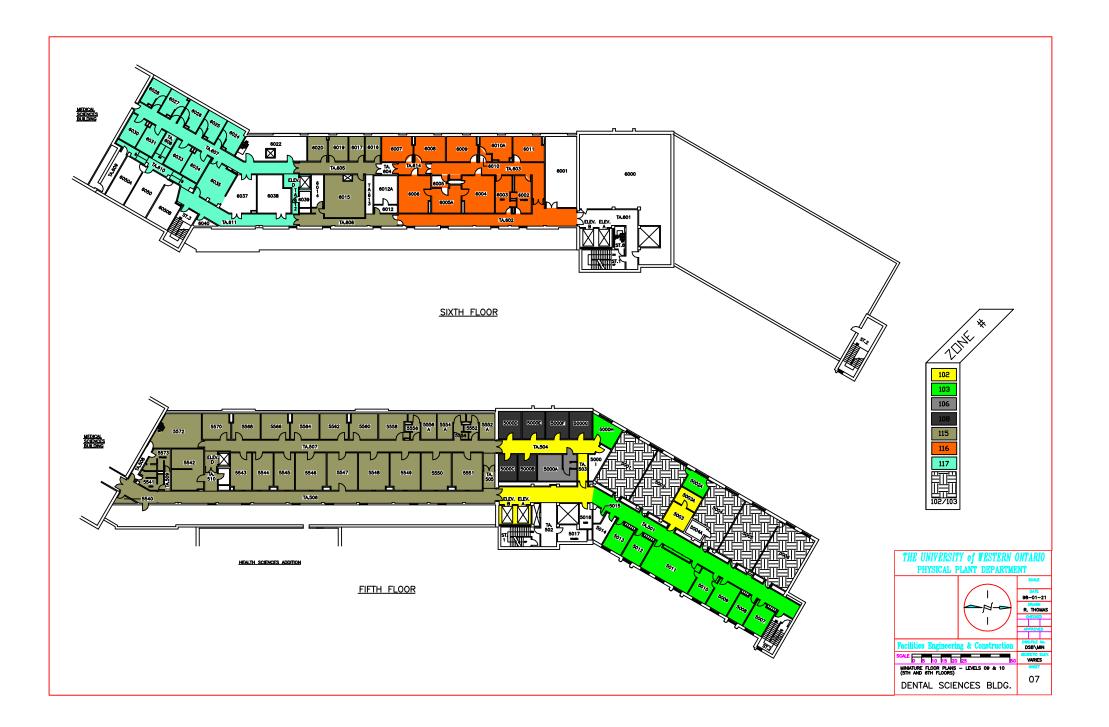

## Notice of Service Interruption/Area Closure Western University Facilities Management

Client Services 519-661-3304 (fmhelp@uwo.ca)

Submit by E-mail

Print Form

| Date of Interruption/Closure Dec 23, 2016                                                                                                                                                                                                                                                     | of Interruption/Closure Dec 23, 2016 Time(s): 7:30 am - 2:00 pm |                         |                                                                        |                                                                      |                    |  |
|-----------------------------------------------------------------------------------------------------------------------------------------------------------------------------------------------------------------------------------------------------------------------------------------------|-----------------------------------------------------------------|-------------------------|------------------------------------------------------------------------|----------------------------------------------------------------------|--------------------|--|
| Building(s) #1 Dental Science Building (DSB) #2   Affected: #3 #4   Areas/Rooms Affected Alternate Route/Service: #4   Areas served by Fan system 101, 102, 103, 104 & 113. See attached HVAC drawings. Image: Comparison of the system 101, 102, 103, 104 & 113. See attached HVAC drawings. |                                                                 |                         |                                                                        |                                                                      |                    |  |
| Service to be #1 Supply Air Fan<br>interrupted: #3<br>Description/Reason for Project:                                                                                                                                                                                                         | #2 Re                                                           | #2 Return Air Fan<br>#4 |                                                                        |                                                                      |                    |  |
| Preparation for abatement work in the DSB 4007 area.                                                                                                                                                                                                                                          |                                                                 |                         |                                                                        |                                                                      |                    |  |
| Requester: SEM Construction                                                                                                                                                                                                                                                                   |                                                                 |                         | Date of Request                                                        | : Dec 20, 2016                                                       |                    |  |
| Supervising Tradesperson:                                                                                                                                                                                                                                                                     |                                                                 | Unit:                   |                                                                        |                                                                      |                    |  |
| Trade Manager:                                                                                                                                                                                                                                                                                | Unit:                                                           |                         | Date:                                                                  |                                                                      |                    |  |
| Contractor: SEM Constrction (Larry Northover)<br>Coordinator/Project Manager: Boris Pertout                                                                                                                                                                                                   |                                                                 |                         |                                                                        | one # +1 (519) 691-7593<br>one # +1 (519) 521-2551 Date:Dec 20, 2016 |                    |  |
| Reviewed by Trade Manager(s)/Shop(s) Affected:                                                                                                                                                                                                                                                |                                                                 |                         |                                                                        |                                                                      |                    |  |
| Name: Electrical / Mechanical Shop                                                                                                                                                                                                                                                            | Date: Dec 20, 20                                                | 16 Name:                | Name: WES Control                                                      |                                                                      | Date: Dec 20, 2016 |  |
| Signature/<br>Stamp:                                                                                                                                                                                                                                                                          |                                                                 | Signature/<br>Stamp:    |                                                                        |                                                                      |                    |  |
| Name: Date:                                                                                                                                                                                                                                                                                   |                                                                 | Principal C             | Principal Occupants:                                                   |                                                                      |                    |  |
| Signature/                                                                                                                                                                                                                                                                                    |                                                                 | Name:                   |                                                                        | Ext.                                                                 | Date:              |  |
| Stamp:                                                                                                                                                                                                                                                                                        | Date:                                                           | Name:                   |                                                                        | Ext.                                                                 | Date:              |  |
| Name:                                                                                                                                                                                                                                                                                         |                                                                 | Name:                   |                                                                        | Ext.                                                                 | Date:              |  |
| Signature/<br>Stamp:                                                                                                                                                                                                                                                                          |                                                                 |                         | Approval to Proceed: Date:                                             |                                                                      | Date:              |  |
| Name:<br>Signature/<br>Stamp:                                                                                                                                                                                                                                                                 | Date:                                                           |                         | APPROVED<br>By Dan Trudgeon (dtrudgeo@uwo.ca) at 9:41 am, Dec 22, 2016 |                                                                      |                    |  |
| Notes: Motor shop work order 594884.                                                                                                                                                                                                                                                          |                                                                 |                         |                                                                        |                                                                      |                    |  |