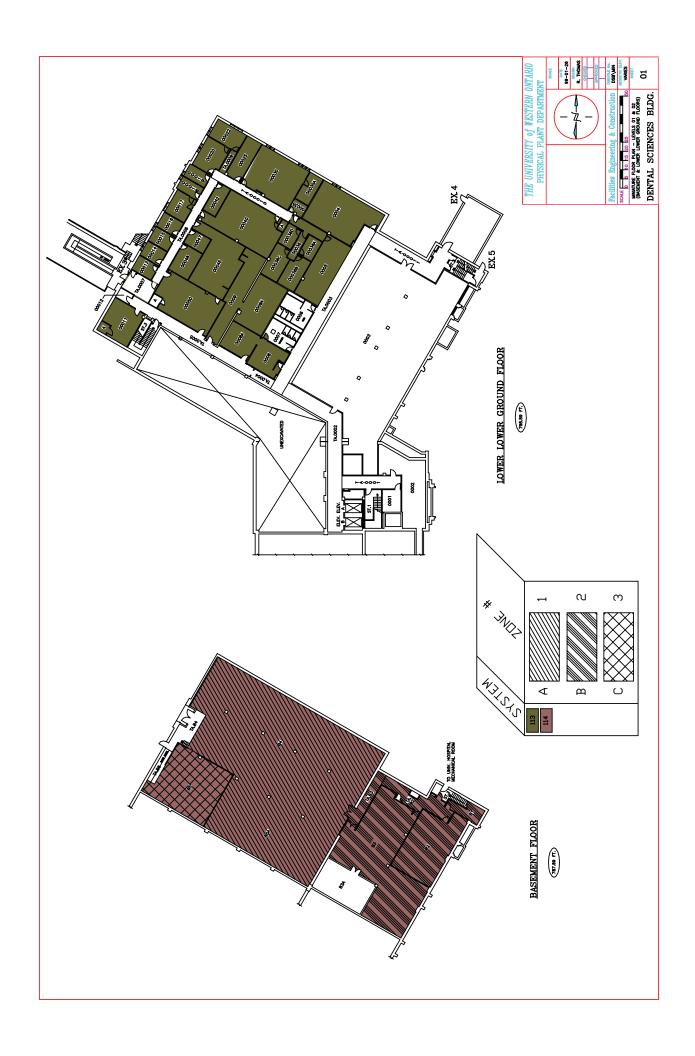

## Notice of Service Interruption/Area Closure Western University Facilities Management

Client Services 519-661-3304 (fmhelp@uwo.ca)

Submit by E-mail

Print Form

| Date of Interruption/Closure Aug 9, 2016 Time(s): 7:30am - 3:00pm                                                                                                                |                                            |                     |                      |                                                              |      |                   |  |
|----------------------------------------------------------------------------------------------------------------------------------------------------------------------------------|--------------------------------------------|---------------------|----------------------|--------------------------------------------------------------|------|-------------------|--|
| Building(s) #1 Dental Science Building (DSB) #2  Affected: #3 #4  Areas/Rooms Affected Alternate Route/Service:  Areas served by Fans 101-104 & 113. See attached HVAC drawings. |                                            |                     |                      |                                                              |      |                   |  |
| Service to be #1 #2 #2 interrupted: #3 #4 #4  Description/Reason for Project:  Work in asbestos area of TA004 for installation of emergency electrical pservice                  |                                            |                     |                      |                                                              |      |                   |  |
| Requester:                                                                                                                                                                       | Craig Robertson JMR Electric               |                     | Date of Request:     | Date of Request: Aug 5, 2016                                 |      |                   |  |
| Supervising Trade Manag                                                                                                                                                          | Tradesperson: er:                          |                     | Unit:                |                                                              | Dat  | e:                |  |
| Contractor: JMR Electric Dave Campbell  Coordinator/Project Manager: Boris pertout                                                                                               |                                            |                     |                      | Phone # +1 (519) 639-6593  Phone # +1 (519) 521-2551         |      | te:Aug 5, 2016    |  |
| Reviewed by Trade Manager(s)/Shop(s) Affected:                                                                                                                                   |                                            |                     |                      |                                                              |      |                   |  |
| Name:                                                                                                                                                                            | Electrical / Mechanical Shop               | Date: Aug 5, 2016   | Name:                | WES Control                                                  |      | Date: Aug 5, 2016 |  |
| Signature/<br>Stamp:                                                                                                                                                             | APPROVED By spepper (spepper@uwo.ca) at 3: | 36 pm, Aug 05, 2016 | Signature/<br>Stamp: |                                                              |      | n, Aug 05, 2016   |  |
| Name:                                                                                                                                                                            |                                            | Date:               | Principal C          | Occupants:                                                   |      |                   |  |
| Signature/                                                                                                                                                                       |                                            |                     | Name:                |                                                              | Ext. | Date:             |  |
| Stamp:                                                                                                                                                                           |                                            |                     | Name:                |                                                              | Ext. | Date:             |  |
| Name:                                                                                                                                                                            |                                            | Date:               | Name:                |                                                              |      | Date:             |  |
| Signature/<br>Stamp:                                                                                                                                                             |                                            |                     | Name:                | ₹ Name: Approval to Proceed:                                 |      | Date:             |  |
| Name:                                                                                                                                                                            |                                            | Date:               | ADE                  | PROVED                                                       |      | ,                 |  |
| Signature/<br>Stamp:                                                                                                                                                             |                                            |                     |                      | By Justin DeGurse (jdegurs3@uwo.ca) at 7:07 am, Aug 08, 2016 |      |                   |  |
| Notes: Motor shop meet JMR Electric, Dave Campbell 519 639 6593 in DSB TA004 (loading dock area) at 7:30 am to coordinate fan shutdown.                                          |                                            |                     |                      |                                                              |      |                   |  |