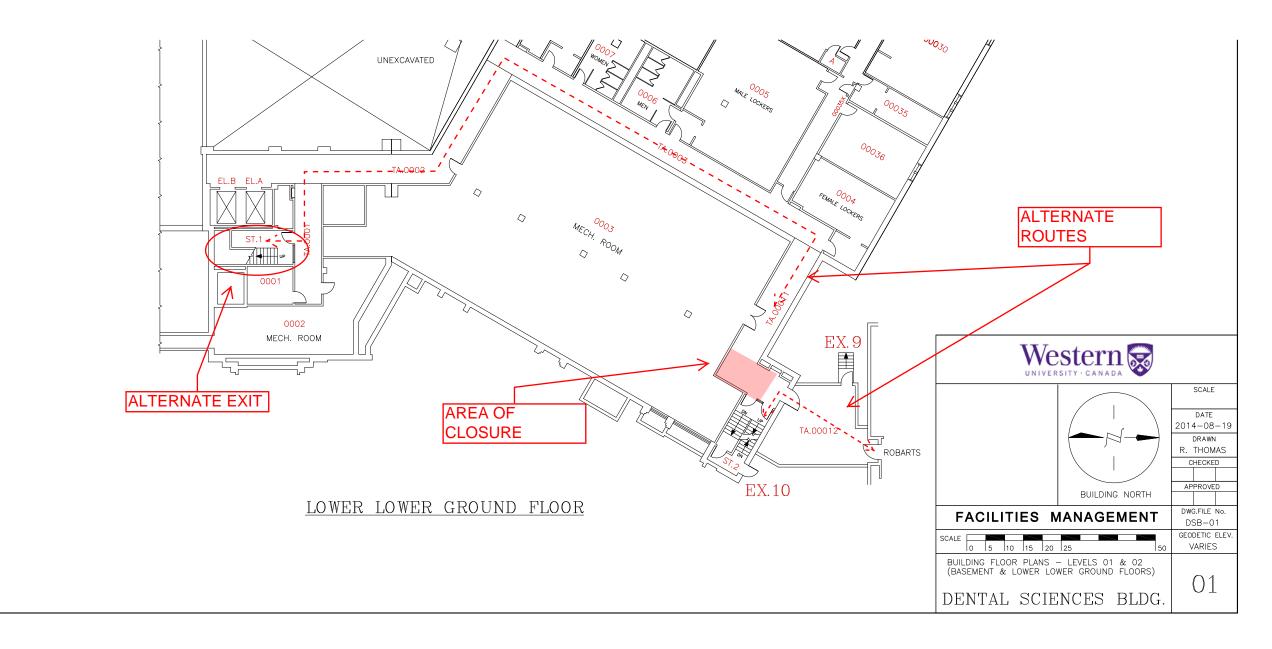

## Notice of Service Interruption/Area Closure Western University Facilities Management

Client Services 519-661-3304 (fmhelp@uwo.ca)

Submit by E-mail
Print Form

| Date of Interr                                                                                                                                                                                                                                                                                                           | ruption/Closur                  | e Mar 16-20,2015                                    | Time(s):   | Time(s): 7:00am-12:00pm |                                                                 |                               |                                       |       |  |       |  |
|--------------------------------------------------------------------------------------------------------------------------------------------------------------------------------------------------------------------------------------------------------------------------------------------------------------------------|---------------------------------|-----------------------------------------------------|------------|-------------------------|-----------------------------------------------------------------|-------------------------------|---------------------------------------|-------|--|-------|--|
| Building(s) Affected:  #3  Areas/Rooms Affected Alternate Route/Service:  affected areas are TA.00011,stairwell#2 near entrance of RRI on LLG. Stairwell well be open from all floors of DSB except LLG Alternate route will be stairwell 1 near main elevators fire exit 10 will not be accessible from LLG of DSB only |                                 |                                                     |            |                         |                                                                 |                               |                                       |       |  |       |  |
| Service to be #1 Supply Air Fan 101,102,103,104 #2 #4  Description/Reason for Project:  Asbestos removal and drywall installation on a beam above ceiling.                                                                                                                                                               |                                 |                                                     |            |                         |                                                                 |                               |                                       |       |  |       |  |
|                                                                                                                                                                                                                                                                                                                          | Requester: Ted Chelchowski      |                                                     |            |                         |                                                                 | Date of Request: Feb 11, 2015 |                                       |       |  |       |  |
| Supervising Tradesperson: Darryl Stanley Unit: Carpenter                                                                                                                                                                                                                                                                 |                                 |                                                     |            |                         |                                                                 |                               |                                       |       |  |       |  |
| Trade Supervisor: Ted Chelchowski Unit:                                                                                                                                                                                                                                                                                  |                                 |                                                     |            |                         |                                                                 |                               | Carpenter Date:Feb 11, 2015           |       |  |       |  |
| Contractor:  Coordinator/Project Manager: Ted Chelchowski                                                                                                                                                                                                                                                                |                                 |                                                     |            |                         |                                                                 | Phone #                       | # +1 (519) 808-7173 Date:Feb 11, 2015 |       |  |       |  |
| Reviewed by Trade Supervisor(s)/Shop(s) Affected:                                                                                                                                                                                                                                                                        |                                 |                                                     |            |                         |                                                                 |                               |                                       |       |  |       |  |
| Signature/<br>Stamp:                                                                                                                                                                                                                                                                                                     |                                 | APPROVED  By Steve Pepper (spepper@uwo.ca) e Safety | Date:      | _                       | Signature/ REVIEWED                                             |                               |                                       | Date: |  |       |  |
| Name:                                                                                                                                                                                                                                                                                                                    | Princip                         | Principal Occupants:                                |            |                         |                                                                 |                               |                                       |       |  |       |  |
| Signature/<br>Stamp:                                                                                                                                                                                                                                                                                                     | REVIEWED  By Jenn Romyn (jromyr | m2@uwo.ca) at 12:47 pm, Feb 24, 2015                | $\bigcirc$ | Name:                   |                                                                 |                               | Ext.                                  |       |  | Date: |  |
| Name:                                                                                                                                                                                                                                                                                                                    |                                 | ructural                                            | Date:      | Name:                   |                                                                 |                               | Ext.                                  |       |  | Date: |  |
|                                                                                                                                                                                                                                                                                                                          |                                 |                                                     |            | Name:                   | Name:                                                           |                               |                                       | Ext.  |  | Date: |  |
| Signature/<br>Stamp:                                                                                                                                                                                                                                                                                                     |                                 |                                                     |            |                         | Approval to Proceed: Date:                                      |                               |                                       |       |  |       |  |
| Name: Date:  Signature/ Stamp:                                                                                                                                                                                                                                                                                           |                                 |                                                     |            |                         | APPROVED  By Andrew (fmfinterr@uwo.ca) at 3:39 pm, Feb 24, 2015 |                               |                                       |       |  |       |  |
| Notes: wor                                                                                                                                                                                                                                                                                                               | rk order #519                   | <del></del>                                         |            |                         |                                                                 |                               |                                       |       |  |       |  |