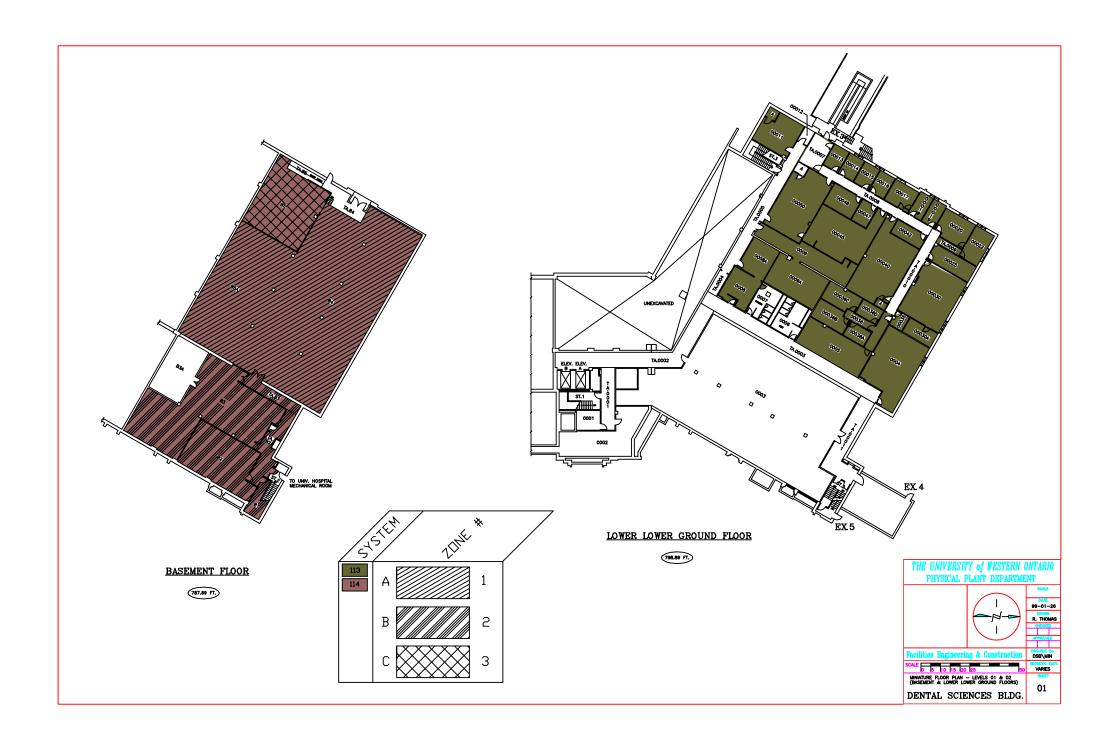

On behalf of amerucci

FAN 101, 102, 103, 104 & 113 NEED TO BE SHUTDOWN WHEN WORK IN THE CEILING IS REQUIRED (SUPPLY & RETURN)