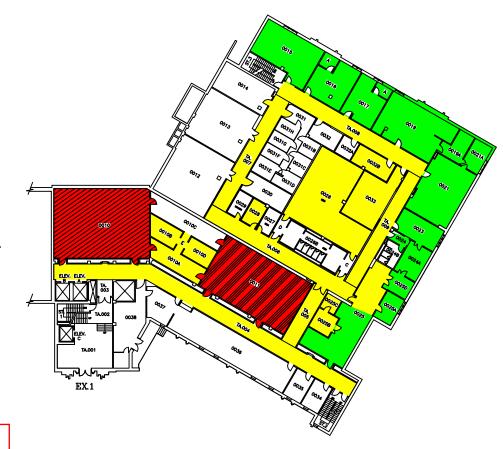

On behalf of amerucci

FAN 101, 102, 103, 104 & 113 NEED TO BE SHUTDOWN WHEN WORK IN THE CEILING IS REQUIRED (SUPPLY & RETURN)