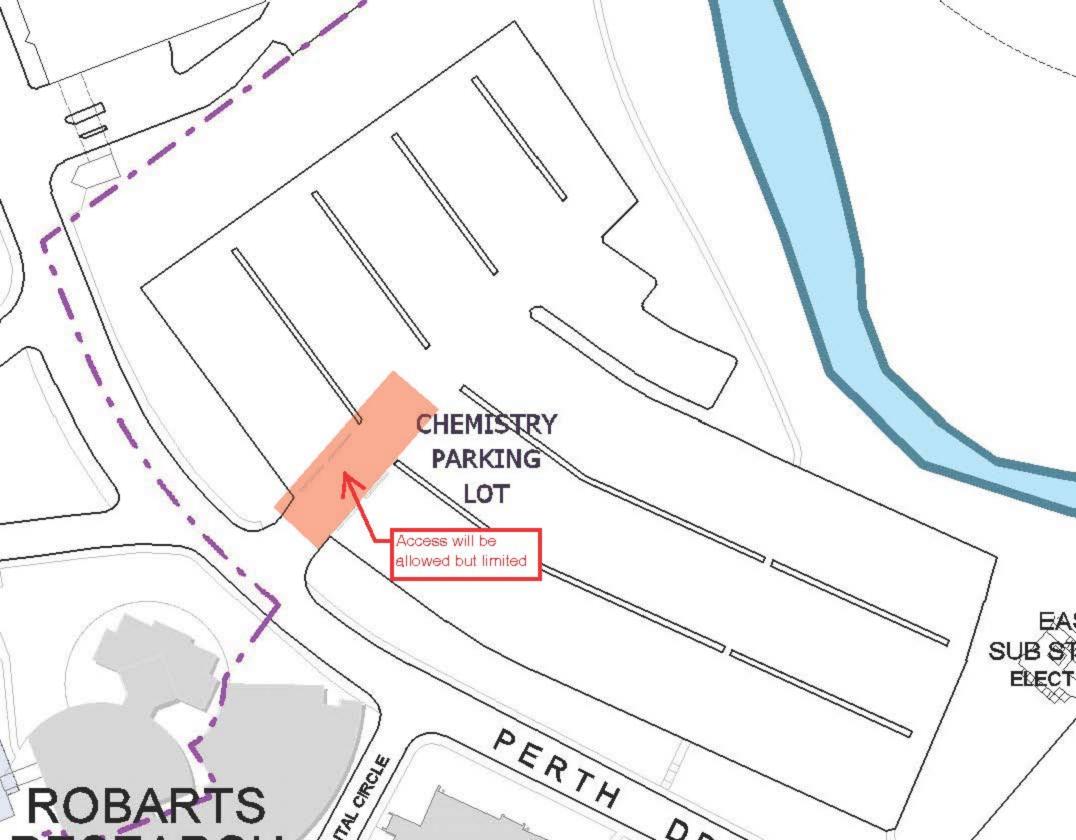

| Project Number: 9C6709                                                                                                                                                                                                                                                                                                                                                                                                                                                                                                                                                                                                  | X Miniature Attached                 | Date/Schedule:                                                                           | 6/7/16-6/8/16 |  |
|-------------------------------------------------------------------------------------------------------------------------------------------------------------------------------------------------------------------------------------------------------------------------------------------------------------------------------------------------------------------------------------------------------------------------------------------------------------------------------------------------------------------------------------------------------------------------------------------------------------------------|--------------------------------------|------------------------------------------------------------------------------------------|---------------|--|
| Project Name: T2 Parking Infrastructure Upgrades to Parking Phase 1 Civil Time: 9:15 am through 5:30 pm daily                                                                                                                                                                                                                                                                                                                                                                                                                                                                                                           |                                      |                                                                                          |               |  |
| Building(s)       #1 Kent Drive Kiosk gate entry lane only       #2 Chemistry Parking Lot         Affected:       #3       #4         Areas/Rooms Affected, Alternate Route/Service:       #4         Refer to 2 maps attached. Phase 4 of T2 upgrades includes work in exit lanes only of Kent Drive Kiosk location, and entry and exit lanes of existing Chemistry Parking Lot. No lot closure is expected at any time, although incoming and exiting vehicles will be slowed or stopped at times, via flag persons, to allow for sequencing of asphalt lane removals, new loop detector installation asphalt paving. |                                      |                                                                                          |               |  |
| Service to be interrupted:       #1 Roadway       #2 Parking Lot         #3 Traffic Area       #4         Description/Reason for Project:       #4         Removal of existing broken or deteriorated asphalt, install of new PVC loop detectors in entry and exit lanes, replacement of asphalt to finish grade. Please obey flag persons assigned to each lot zone. One lane is to be maintained and alternating, at all times during construction. Traffic will be able to access the lots at all times, but could be slowed at times.                                                                               |                                      |                                                                                          |               |  |
| Project Manager/<br>Co-ordinator:<br>Signature/<br>Stamp:                                                                                                                                                                                                                                                                                                                                                                                                                                                                                                                                                               |                                      | Phone # 82711<br>Hient Contact: Mark Vandenbossche<br>esigner Consultant: T2 Design - Bu |               |  |
| Contractor:       T2 Systems, Transpark Inc, and Dufferin c/o Trevor Shadbolt       Cell #       519 521-7769                                                                                                                                                                                                                                                                                                                                                                                                                                                                                                           |                                      |                                                                                          |               |  |
| Emergency Phone List: (to CCPS Only                                                                                                                                                                                                                                                                                                                                                                                                                                                                                                                                                                                     |                                      | To Follow                                                                                |               |  |
| Special Conditions ( Noise, Odors, Asbestos, Etc.) Tractor backhoe, loading of removed concrete and asphalt, asphalt spreader paving in restored lanes, general civil construction noises.                                                                                                                                                                                                                                                                                                                                                                                                                              |                                      |                                                                                          |               |  |
| Asbestos Type 3 Type 2 Type 1 Contractor In House Team Other<br>Information Sheet Sent To Client<br>Comments:                                                                                                                                                                                                                                                                                                                                                                                                                                                                                                           |                                      |                                                                                          |               |  |
| Shutdowns/Interruptions(Approxi                                                                                                                                                                                                                                                                                                                                                                                                                                                                                                                                                                                         | Eleviet                              | ors 🔽 Date:                                                                              | ITS 🔽 Date:   |  |
| Electrical Power       Date:         Domestic Water       Date:         Steam       Date:         Hot Water Heating       Date:                                                                                                                                                                                                                                                                                                                                                                                                                                                                                         | Fire A<br>Chilled                    | larms Date:                                                                              | Other Date:   |  |
| Signature/                                                                                                                                                                                                                                                                                                                                                                                                                                                                                                                                                                                                              | <b>ROVED</b><br>tin DeGurse at 12:40 | pm, Jun 06, 2016                                                                         | Date:         |  |
| Note:                                                                                                                                                                                                                                                                                                                                                                                                                                                                                                                                                                                                                   |                                      |                                                                                          |               |  |