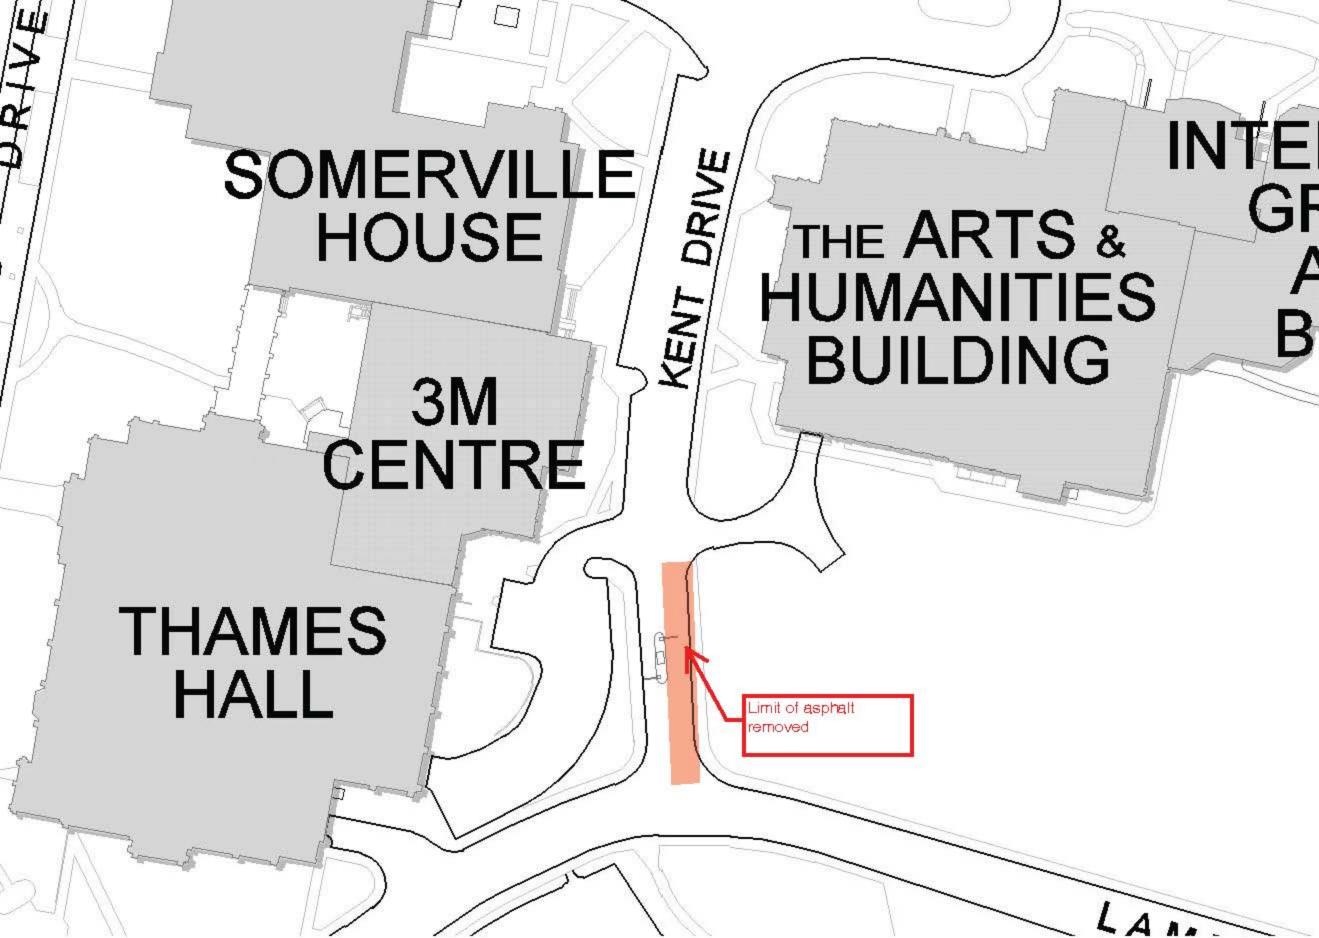

| Project Number: 9C6709                                                                                                                                                                                                                                                                                                                                                                                                                                                                                                                                                                                                  | X Miniature Attached                 | Date/Schedule:                                                                           | 6/7/16-6/8/16 |  |
|-------------------------------------------------------------------------------------------------------------------------------------------------------------------------------------------------------------------------------------------------------------------------------------------------------------------------------------------------------------------------------------------------------------------------------------------------------------------------------------------------------------------------------------------------------------------------------------------------------------------------|--------------------------------------|------------------------------------------------------------------------------------------|---------------|--|
| Project Name: T2 Parking Infrastructure Upgrades to Parking Phase 1 Civil Time: 9:15 am through 5:30 pm daily                                                                                                                                                                                                                                                                                                                                                                                                                                                                                                           |                                      |                                                                                          |               |  |
| Building(s)       #1 Kent Drive Kiosk gate entry lane only       #2 Chemistry Parking Lot         Affected:       #3       #4         Areas/Rooms Affected, Alternate Route/Service:       #4         Refer to 2 maps attached. Phase 4 of T2 upgrades includes work in exit lanes only of Kent Drive Kiosk location, and entry and exit lanes of existing Chemistry Parking Lot. No lot closure is expected at any time, although incoming and exiting vehicles will be slowed or stopped at times, via flag persons, to allow for sequencing of asphalt lane removals, new loop detector installation asphalt paving. |                                      |                                                                                          |               |  |
| Service to be interrupted:       #1 Roadway       #2 Parking Lot         #3 Traffic Area       #4         Description/Reason for Project:       #4         Removal of existing broken or deteriorated asphalt, install of new PVC loop detectors in entry and exit lanes, replacement of asphalt to finish grade. Please obey flag persons assigned to each lot zone. One lane is to be maintained and alternating, at all times during construction. Traffic will be able to access the lots at all times, but could be slowed at times.                                                                               |                                      |                                                                                          |               |  |
| Project Manager/<br>Co-ordinator:<br>Signature/<br>Stamp:                                                                                                                                                                                                                                                                                                                                                                                                                                                                                                                                                               |                                      | Phone # 82711<br>Hient Contact: Mark Vandenbossche<br>esigner Consultant: T2 Design - Bu |               |  |
| Contractor:       T2 Systems, Transpark Inc, and Dufferin c/o Trevor Shadbolt       Cell #       519 521-7769                                                                                                                                                                                                                                                                                                                                                                                                                                                                                                           |                                      |                                                                                          |               |  |
| Emergency Phone List: (to CCPS Only                                                                                                                                                                                                                                                                                                                                                                                                                                                                                                                                                                                     |                                      | To Follow                                                                                |               |  |
| Special Conditions ( Noise, Odors, Asbestos, Etc.) Tractor backhoe, loading of removed concrete and asphalt, asphalt spreader paving in restored lanes, general civil construction noises.                                                                                                                                                                                                                                                                                                                                                                                                                              |                                      |                                                                                          |               |  |
| Asbestos Type 3 Type 2 Type 1 Contractor In House Team Other<br>Information Sheet Sent To Client<br>Comments:                                                                                                                                                                                                                                                                                                                                                                                                                                                                                                           |                                      |                                                                                          |               |  |
| Shutdowns/Interruptions(Approxi                                                                                                                                                                                                                                                                                                                                                                                                                                                                                                                                                                                         | Eleviet                              | ors 🔽 Date:                                                                              | ITS 🔽 Date:   |  |
| Electrical Power       Date:         Domestic Water       Date:         Steam       Date:         Hot Water Heating       Date:                                                                                                                                                                                                                                                                                                                                                                                                                                                                                         | Fire A<br>Chilled                    | larms Date:                                                                              | Other Date:   |  |
| Signature/                                                                                                                                                                                                                                                                                                                                                                                                                                                                                                                                                                                                              | <b>ROVED</b><br>tin DeGurse at 12:40 | pm, Jun 06, 2016                                                                         | Date:         |  |
| Note:                                                                                                                                                                                                                                                                                                                                                                                                                                                                                                                                                                                                                   |                                      |                                                                                          |               |  |