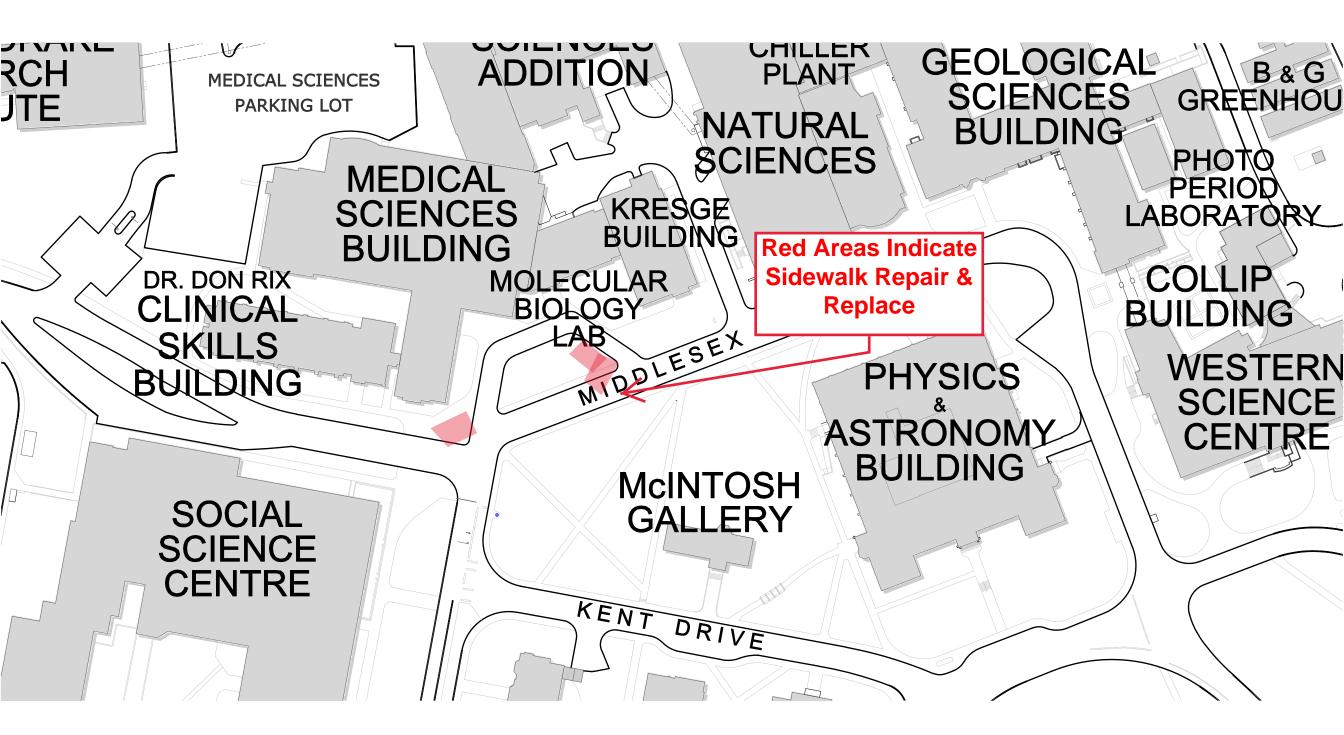

## Notice of Project Western University Facilities Management Client Services 519-661-3304 (fmhelp@uwo.ca)

Submit by E-mail

Print Form

|                                                                                                                                                                                                                         | Date/Schedule:                          | August 16-19 2017                                 |
|-------------------------------------------------------------------------------------------------------------------------------------------------------------------------------------------------------------------------|-----------------------------------------|---------------------------------------------------|
| Project Name: Campus Sidewalk Tactile Plate Replacement-Phase 2                                                                                                                                                         | Time: 7:00am - 5:30                     | lpm                                               |
| Building(s) #1 12 Isolated Ramp Locations on Campus                                                                                                                                                                     | #2                                      |                                                   |
| Affected: #3                                                                                                                                                                                                            | #4 [                                    |                                                   |
| Areas/Rooms Affected, Alternate Route/Service:                                                                                                                                                                          |                                         |                                                   |
| 9 isolated areas of work on Campus. Short duration removals, replaceme                                                                                                                                                  | nt.                                     |                                                   |
|                                                                                                                                                                                                                         |                                         |                                                   |
|                                                                                                                                                                                                                         |                                         |                                                   |
| Service to be #1 Roadway                                                                                                                                                                                                | #2 Sidewalk                             |                                                   |
| interrupted:<br>#3                                                                                                                                                                                                      | #4                                      |                                                   |
| Description/Reason for Project:                                                                                                                                                                                         |                                         |                                                   |
| Removal of broken or split sidewalk plates sidewalk, broken curb, missing                                                                                                                                               | ng concrete, re-pour in same            | locations with new concrete.                      |
| Temporary lane restrictions in immediate work zone for short durations                                                                                                                                                  | may be required for concrete            | deliveries to each location.                      |
|                                                                                                                                                                                                                         |                                         |                                                   |
| Project Manager/<br>Craig Fellner<br>Co-ordinator:                                                                                                                                                                      | Phone # 82711                           | Cell # 519-808-9512                               |
| Signature/ CI                                                                                                                                                                                                           | ent Contact: Craig Fellner              | Phone # 82711                                     |
| Stamp:                                                                                                                                                                                                                  |                                         |                                                   |
| De                                                                                                                                                                                                                      | signer Consultant: N/A in ho            | use design                                        |
| Contractor: Robuck Contracting Limited. Supt. is John                                                                                                                                                                   |                                         | Cell # 519-870-2288                               |
| Emergency Phone List: (to CCPS Only) Attached                                                                                                                                                                           | To Follow                               |                                                   |
| Special Conditions (Noise, Odors, Asbestos, Etc.)                                                                                                                                                                       |                                         |                                                   |
| Noise from demolition activities. demolition of old concrete and tactile plates, load<br>ramp concrete and cast iron tactile plates. Traffic control for temporary periods thro                                         |                                         | s for haul away. Pour and placing of new sidewalk |
| Asbestos Type 3 Type 2 Type 1                                                                                                                                                                                           | Contractor                              | In House Team 🔽 Other                             |
| Information Sheet Sent To Client                                                                                                                                                                                        |                                         | E                                                 |
|                                                                                                                                                                                                                         |                                         |                                                   |
| Comments:                                                                                                                                                                                                               |                                         |                                                   |
|                                                                                                                                                                                                                         |                                         |                                                   |
|                                                                                                                                                                                                                         |                                         |                                                   |
| Shutdowns/Interruptions(Approximate Schedule):                                                                                                                                                                          | <b>rs</b> Date:                         | ITS Date:                                         |
| Electrical Power Date: Elevato                                                                                                                                                                                          |                                         | ITS Date:                                         |
| Electrical Power Date: Elevator   Domestic Water Date: Fire Ala                                                                                                                                                         | arms Date:                              | ITS     Date:       Other     Date:               |
| Electrical Power Date: Elevator   Domestic Water Date: Fire Ala   Steam Date: Chilled                                                                                                                                   | Arms Date:<br>Water Date:               |                                                   |
| Electrical Power Date: Elevator   Domestic Water Date: Fire Ala                                                                                                                                                         | Arms Date:<br>Water Date:               |                                                   |
| Electrical Power   Date:   Elevator     Domestic Water   Date:   Fire Ala     Steam   Date:   Chilled     Hot Water Heating   Date:   Roads //     Issued By:   Elevator   Elevator                                     | Arms Date:<br>Water Date:               |                                                   |
| Electrical Power   Date:   Elevator     Domestic Water   Date:   Fire Ala     Steam   Date:   Chilled     Hot Water Heating   Date:   Roads A     Issued By:   APPROVED                                                 | Arms Date:<br>Water Date:               | Other Date:                                       |
| Electrical Power   Date:   Elevator     Domestic Water   Date:   Fire Ala     Steam   Date:   Chilled     Hot Water Heating   Date:   Roads A     Issued By:   APPROVED   By Dara Gomez at 9:01 am. Aug 16.             | Arms Date:<br>Water Date:<br>Lots Date: | Other Date:                                       |
| Electrical Power   Date:   Elevator     Domestic Water   Date:   Fire Ala     Steam   Date:   Chilled     Hot Water Heating   Date:   Roads     Issued By:   APPROVED   Elevator                                        | Arms Date:<br>Water Date:<br>Lots Date: | Other Date:                                       |
| Electrical Power   Date:   Elevator     Domestic Water   Date:   Fire Ala     Steam   Date:   Chilled     Hot Water Heating   Date:   Roads A     Issued By:   Signature/<br>Stamp:   By Dara Gomez at 9:01 am, Aug 16, | Arms Date:<br>Water Date:<br>Lots Date: | Other Date:                                       |
| Electrical Power   Date:   Elevator     Domestic Water   Date:   Fire Ala     Steam   Date:   Chilled     Hot Water Heating   Date:   Roads A     Issued By:   APPROVED   By Dara Gomez at 9:01 am. Aug 16.             | Arms Date:<br>Water Date:<br>Lots Date: | Other Date:                                       |
| Electrical Power   Date:   Elevator     Domestic Water   Date:   Fire Ala     Steam   Date:   Chilled     Hot Water Heating   Date:   Roads A     Issued By:   Signature/<br>Stamp:   By Dara Gomez at 9:01 am, Aug 16, | Arms Date:<br>Water Date:<br>Lots Date: | Other Date:                                       |