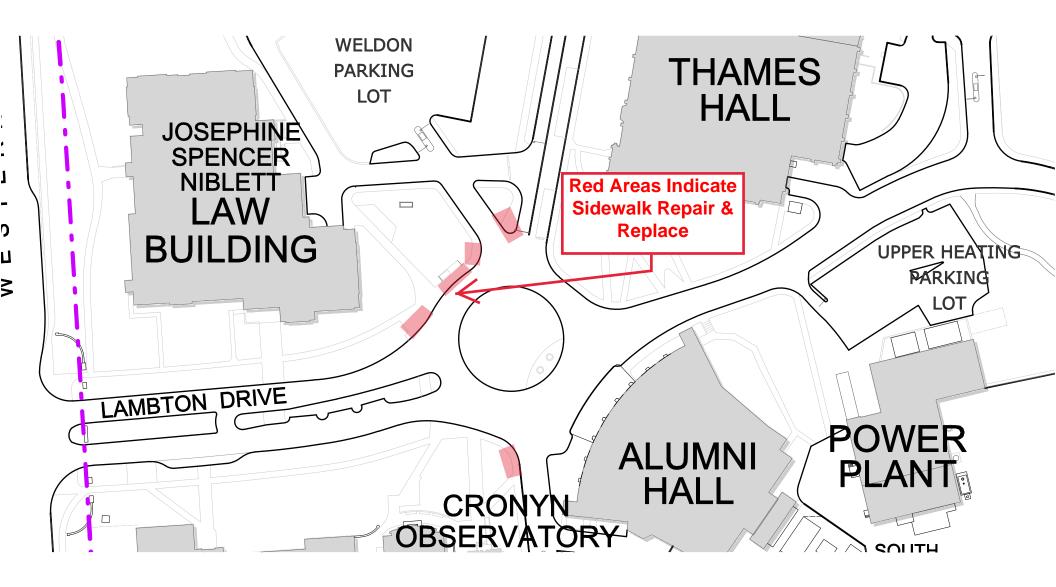

## Notice of Project Western University Facilities Management Client Services 519-661-3304 (fmhelp@uwo.ca)

Submit by E-mail

Print Form

|                                                                                                                                                                                                                         | Date/Schedule:                          | August 16-19 2017                                 |
|-------------------------------------------------------------------------------------------------------------------------------------------------------------------------------------------------------------------------|-----------------------------------------|---------------------------------------------------|
| Project Name: Campus Sidewalk Tactile Plate Replacement-Phase 2                                                                                                                                                         | Time: 7:00am - 5:30                     | lpm                                               |
| Building(s) #1 12 Isolated Ramp Locations on Campus                                                                                                                                                                     | #2                                      |                                                   |
| Affected: #3                                                                                                                                                                                                            | #4 [                                    |                                                   |
| Areas/Rooms Affected, Alternate Route/Service:                                                                                                                                                                          |                                         |                                                   |
| 9 isolated areas of work on Campus. Short duration removals, replaceme                                                                                                                                                  | nt.                                     |                                                   |
|                                                                                                                                                                                                                         |                                         |                                                   |
|                                                                                                                                                                                                                         |                                         |                                                   |
| Service to be #1 Roadway                                                                                                                                                                                                | #2 Sidewalk                             |                                                   |
| interrupted:<br>#3                                                                                                                                                                                                      | #4                                      |                                                   |
| Description/Reason for Project:                                                                                                                                                                                         |                                         |                                                   |
| Removal of broken or split sidewalk plates sidewalk, broken curb, missing                                                                                                                                               | ng concrete, re-pour in same            | locations with new concrete.                      |
| Temporary lane restrictions in immediate work zone for short durations                                                                                                                                                  | may be required for concrete            | deliveries to each location.                      |
|                                                                                                                                                                                                                         |                                         |                                                   |
| Project Manager/<br>Craig Fellner<br>Co-ordinator:                                                                                                                                                                      | Phone # 82711                           | Cell # 519-808-9512                               |
| Signature/ CI                                                                                                                                                                                                           | ent Contact: Craig Fellner              | Phone # 82711                                     |
| Stamp:                                                                                                                                                                                                                  |                                         |                                                   |
| De                                                                                                                                                                                                                      | signer Consultant: N/A in ho            | use design                                        |
| Contractor: Robuck Contracting Limited. Supt. is John                                                                                                                                                                   |                                         | Cell # 519-870-2288                               |
| Emergency Phone List: (to CCPS Only) Attached                                                                                                                                                                           | To Follow                               |                                                   |
| Special Conditions (Noise, Odors, Asbestos, Etc.)                                                                                                                                                                       |                                         |                                                   |
| Noise from demolition activities. demolition of old concrete and tactile plates, load<br>ramp concrete and cast iron tactile plates. Traffic control for temporary periods thro                                         |                                         | s for haul away. Pour and placing of new sidewalk |
| Asbestos Type 3 Type 2 Type 1                                                                                                                                                                                           | Contractor                              | In House Team 🔽 Other                             |
| Information Sheet Sent To Client                                                                                                                                                                                        |                                         | E                                                 |
|                                                                                                                                                                                                                         |                                         |                                                   |
| Comments:                                                                                                                                                                                                               |                                         |                                                   |
|                                                                                                                                                                                                                         |                                         |                                                   |
|                                                                                                                                                                                                                         |                                         |                                                   |
| Shutdowns/Interruptions(Approximate Schedule):                                                                                                                                                                          | <b>rs</b> Date:                         | ITS Date:                                         |
| Electrical Power Date: Elevato                                                                                                                                                                                          |                                         | ITS Date:                                         |
| Electrical Power Date: Elevator   Domestic Water Date: Fire Ala                                                                                                                                                         | arms Date:                              | ITS     Date:       Other     Date:               |
| Electrical Power Date: Elevator   Domestic Water Date: Fire Ala   Steam Date: Chilled                                                                                                                                   | Arms Date:<br>Water Date:               |                                                   |
| Electrical Power Date: Elevator   Domestic Water Date: Fire Ala                                                                                                                                                         | Arms Date:<br>Water Date:               |                                                   |
| Electrical Power   Date:   Elevator     Domestic Water   Date:   Fire Ala     Steam   Date:   Chilled     Hot Water Heating   Date:   Roads //     Issued By:   Elevator   Elevator                                     | Arms Date:<br>Water Date:               |                                                   |
| Electrical Power   Date:   Elevator     Domestic Water   Date:   Fire Ala     Steam   Date:   Chilled     Hot Water Heating   Date:   Roads A     Issued By:   APPROVED                                                 | Arms Date:<br>Water Date:               | Other Date:                                       |
| Electrical Power   Date:   Elevator     Domestic Water   Date:   Fire Ala     Steam   Date:   Chilled     Hot Water Heating   Date:   Roads A     Issued By:   APPROVED   By Dara Gomez at 9:01 am. Aug 16.             | Arms Date:<br>Water Date:<br>Lots Date: | Other Date:                                       |
| Electrical Power   Date:   Elevator     Domestic Water   Date:   Fire Ala     Steam   Date:   Chilled     Hot Water Heating   Date:   Roads     Issued By:   APPROVED   Elevator                                        | Arms Date:<br>Water Date:<br>Lots Date: | Other Date:                                       |
| Electrical Power   Date:   Elevator     Domestic Water   Date:   Fire Ala     Steam   Date:   Chilled     Hot Water Heating   Date:   Roads A     Issued By:   Signature/<br>Stamp:   By Dara Gomez at 9:01 am, Aug 16, | Arms Date:<br>Water Date:<br>Lots Date: | Other Date:                                       |
| Electrical Power   Date:   Elevator     Domestic Water   Date:   Fire Ala     Steam   Date:   Chilled     Hot Water Heating   Date:   Roads A     Issued By:   APPROVED   By Dara Gomez at 9:01 am. Aug 16.             | Arms Date:<br>Water Date:<br>Lots Date: | Other Date:                                       |
| Electrical Power   Date:   Elevator     Domestic Water   Date:   Fire Ala     Steam   Date:   Chilled     Hot Water Heating   Date:   Roads A     Issued By:   Signature/<br>Stamp:   By Dara Gomez at 9:01 am, Aug 16, | Arms Date:<br>Water Date:<br>Lots Date: | Other Date:                                       |