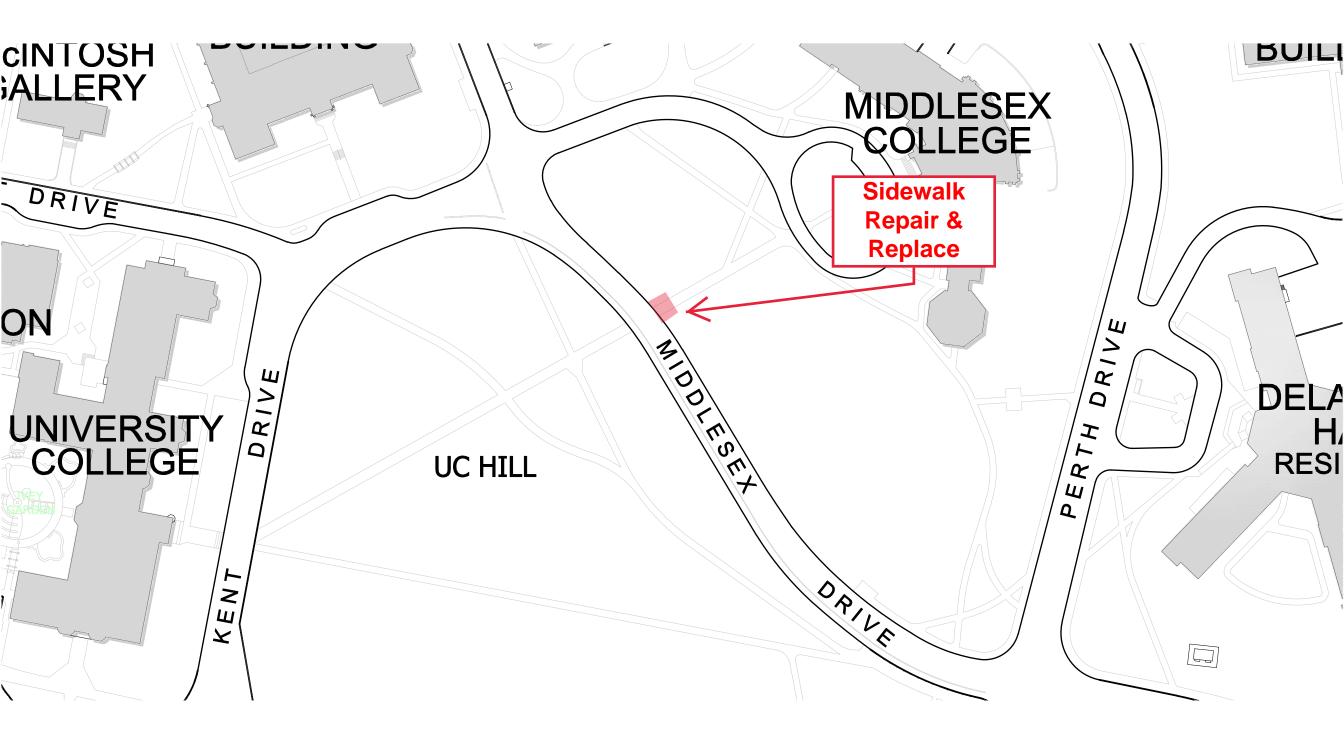

## Notice of Project Western University Facilities Management Client Services 519-661-3304 (fmhelp@uwo.ca)

Submit by E-mail

Print Form

|                                                                                                                                                                                                                         | Date/Schedule:                          | August 16-19 2017                                 |
|-------------------------------------------------------------------------------------------------------------------------------------------------------------------------------------------------------------------------|-----------------------------------------|---------------------------------------------------|
| Project Name: Campus Sidewalk Tactile Plate Replacement-Phase 2                                                                                                                                                         | Time: 7:00am - 5:30                     | lpm                                               |
| Building(s) #1 12 Isolated Ramp Locations on Campus                                                                                                                                                                     | #2                                      |                                                   |
| Affected: #3                                                                                                                                                                                                            | #4 [                                    |                                                   |
| Areas/Rooms Affected, Alternate Route/Service:                                                                                                                                                                          |                                         |                                                   |
| 9 isolated areas of work on Campus. Short duration removals, replaceme                                                                                                                                                  | nt.                                     |                                                   |
|                                                                                                                                                                                                                         |                                         |                                                   |
|                                                                                                                                                                                                                         |                                         |                                                   |
| Service to be #1 Roadway                                                                                                                                                                                                | #2 Sidewalk                             |                                                   |
| interrupted:<br>#3                                                                                                                                                                                                      | #4                                      |                                                   |
| Description/Reason for Project:                                                                                                                                                                                         |                                         |                                                   |
| Removal of broken or split sidewalk plates sidewalk, broken curb, missing                                                                                                                                               | ng concrete, re-pour in same            | locations with new concrete.                      |
| Temporary lane restrictions in immediate work zone for short durations                                                                                                                                                  | may be required for concrete            | deliveries to each location.                      |
|                                                                                                                                                                                                                         |                                         |                                                   |
| Project Manager/<br>Craig Fellner<br>Co-ordinator:                                                                                                                                                                      | Phone # 82711                           | Cell # 519-808-9512                               |
| Signature/ CI                                                                                                                                                                                                           | ent Contact: Craig Fellner              | Phone # 82711                                     |
| Stamp:                                                                                                                                                                                                                  |                                         |                                                   |
| De                                                                                                                                                                                                                      | signer Consultant: N/A in ho            | use design                                        |
| Contractor: Robuck Contracting Limited. Supt. is John                                                                                                                                                                   |                                         | Cell # 519-870-2288                               |
| Emergency Phone List: (to CCPS Only) Attached                                                                                                                                                                           | To Follow                               |                                                   |
| Special Conditions (Noise, Odors, Asbestos, Etc.)                                                                                                                                                                       |                                         |                                                   |
| Noise from demolition activities. demolition of old concrete and tactile plates, load<br>ramp concrete and cast iron tactile plates. Traffic control for temporary periods thro                                         |                                         | s for haul away. Pour and placing of new sidewalk |
| Asbestos Type 3 Type 2 Type 1                                                                                                                                                                                           | Contractor                              | In House Team 🔽 Other                             |
| Information Sheet Sent To Client                                                                                                                                                                                        |                                         | E                                                 |
|                                                                                                                                                                                                                         |                                         |                                                   |
| Comments:                                                                                                                                                                                                               |                                         |                                                   |
|                                                                                                                                                                                                                         |                                         |                                                   |
|                                                                                                                                                                                                                         |                                         |                                                   |
| Shutdowns/Interruptions(Approximate Schedule):                                                                                                                                                                          | <b>rs</b> Date:                         | ITS Date:                                         |
| Electrical Power Date: Elevato                                                                                                                                                                                          |                                         | ITS Date:                                         |
| Electrical Power Date: Elevator   Domestic Water Date: Fire Ala                                                                                                                                                         | arms Date:                              | ITS     Date:       Other     Date:               |
| Electrical Power Date: Elevator   Domestic Water Date: Fire Ala   Steam Date: Chilled                                                                                                                                   | Arms Date:<br>Water Date:               |                                                   |
| Electrical Power Date: Elevator   Domestic Water Date: Fire Ala                                                                                                                                                         | Arms Date:<br>Water Date:               |                                                   |
| Electrical Power   Date:   Elevator     Domestic Water   Date:   Fire Ala     Steam   Date:   Chilled     Hot Water Heating   Date:   Roads //     Issued By:   Elevator   Elevator                                     | Arms Date:<br>Water Date:               |                                                   |
| Electrical Power   Date:   Elevator     Domestic Water   Date:   Fire Ala     Steam   Date:   Chilled     Hot Water Heating   Date:   Roads A     Issued By:   APPROVED                                                 | Arms Date:<br>Water Date:               | Other Date:                                       |
| Electrical Power   Date:   Elevator     Domestic Water   Date:   Fire Ala     Steam   Date:   Chilled     Hot Water Heating   Date:   Roads A     Issued By:   APPROVED   By Dara Gomez at 9:01 am. Aug 16.             | Arms Date:<br>Water Date:<br>Lots Date: | Other Date:                                       |
| Electrical Power   Date:   Elevator     Domestic Water   Date:   Fire Ala     Steam   Date:   Chilled     Hot Water Heating   Date:   Roads     Issued By:   APPROVED   Elevator                                        | Arms Date:<br>Water Date:<br>Lots Date: | Other Date:                                       |
| Electrical Power   Date:   Elevator     Domestic Water   Date:   Fire Ala     Steam   Date:   Chilled     Hot Water Heating   Date:   Roads A     Issued By:   Signature/<br>Stamp:   By Dara Gomez at 9:01 am, Aug 16, | Arms Date:<br>Water Date:<br>Lots Date: | Other Date:                                       |
| Electrical Power   Date:   Elevator     Domestic Water   Date:   Fire Ala     Steam   Date:   Chilled     Hot Water Heating   Date:   Roads A     Issued By:   APPROVED   By Dara Gomez at 9:01 am. Aug 16.             | Arms Date:<br>Water Date:<br>Lots Date: | Other Date:                                       |
| Electrical Power   Date:   Elevator     Domestic Water   Date:   Fire Ala     Steam   Date:   Chilled     Hot Water Heating   Date:   Roads A     Issued By:   Signature/<br>Stamp:   By Dara Gomez at 9:01 am, Aug 16, | Arms Date:<br>Water Date:<br>Lots Date: | Other Date:                                       |