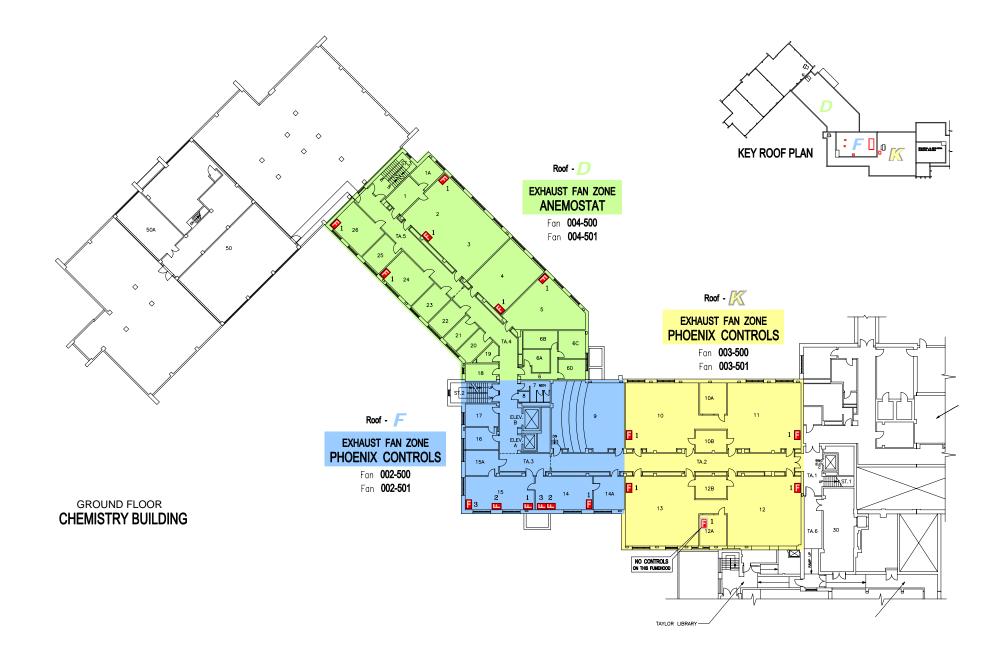

## Notice of Service Interruption/Area Closure Western University Facilities Management

Client Services 519-661-3304 (fmhelp@uwo.ca)

Submit by E-mail

Print Form

| Date of Interruption/Closure Oct 26, 2017                                                                                                                                                                                                                                                                                                                                          |                    | Time(s): 8           | ime(s): 8:00am - 12:00pm                                                |                              |                   |  |
|------------------------------------------------------------------------------------------------------------------------------------------------------------------------------------------------------------------------------------------------------------------------------------------------------------------------------------------------------------------------------------|--------------------|----------------------|-------------------------------------------------------------------------|------------------------------|-------------------|--|
| Building(s) #1 Chemistry Building (CHB) #2   Affected: #3 #4   Areas/Rooms Affected Alternate Route/Service: #4   Switchover from Fan #101-002-501 to #102-002-500 on Roof F in Chemistry Building.   Possible short-duration loss of pressure as second fan starts up which may throw hoods into alarm.   Labs shaded blue on attached diagram would have the only labs affected. |                    |                      |                                                                         |                              |                   |  |
| Service to be interrupted: #1 Hazardous Exhaust #2 Fumehoods   #3 #4   Description/Reason for Project: #4   To install new collector fan exhaust damper in system #121-002-501.                                                                                                                                                                                                    |                    |                      |                                                                         |                              |                   |  |
| Requester: Kevin Woelfle Date of Request: Oct 19, 2017                                                                                                                                                                                                                                                                                                                             |                    |                      |                                                                         |                              |                   |  |
| Supervising Tradesperson: Kevin Woelfle Unit: ACMF Shop   Trade Manager: Ken Hill Unit: ACMF Shop                                                                                                                                                                                                                                                                                  |                    |                      |                                                                         |                              | :Oct 19, 2017     |  |
| Contractor: Phone #   Coordinator/Project Manager: Phone #   Date:                                                                                                                                                                                                                                                                                                                 |                    |                      |                                                                         |                              |                   |  |
| Reviewed by Trade Manager(s)/Shop(s) Affected:                                                                                                                                                                                                                                                                                                                                     |                    |                      |                                                                         |                              |                   |  |
| Name: Electrical / Mechanical Shop                                                                                                                                                                                                                                                                                                                                                 | Date: Oct 19, 2017 | Name:                | WES Control                                                             | D                            | ate: Oct 19, 2017 |  |
| Signature/<br>Stamp: APPROVED                                                                                                                                                                                                                                                                                                                                                      |                    | Signature/<br>Stamp: | REVIEWED<br>By Wayne Drummond (ppdwad@u                                 | wo.ca) at 9:24 am, Oct 19, 2 | 017               |  |
| Name:                                                                                                                                                                                                                                                                                                                                                                              | Date:              | Principal C          | Principal Occupants:                                                    |                              |                   |  |
| Signature/                                                                                                                                                                                                                                                                                                                                                                         | -                  | Name:                |                                                                         | Ext.                         | Date:             |  |
| Stamp:                                                                                                                                                                                                                                                                                                                                                                             |                    | Name:                |                                                                         | Ext.                         | Date:             |  |
| Name:                                                                                                                                                                                                                                                                                                                                                                              | Date:              | Name:                |                                                                         | Ext.                         | Date:             |  |
| Signature/<br>Stamp:                                                                                                                                                                                                                                                                                                                                                               |                    | Name:                | Approval to Proceed:                                                    |                              | Date:             |  |
| Name:                                                                                                                                                                                                                                                                                                                                                                              | Date:              |                      | 400001/50                                                               |                              |                   |  |
| Signature/<br>Stamp:                                                                                                                                                                                                                                                                                                                                                               |                    |                      | APPROVED<br>By Dan Trudgeon (dtrudgeo@uwo.ca) at 11:09 am, Oct 20, 2017 |                              |                   |  |
| Notes:                                                                                                                                                                                                                                                                                                                                                                             |                    |                      |                                                                         |                              |                   |  |

CHEMISTRY BUILDING