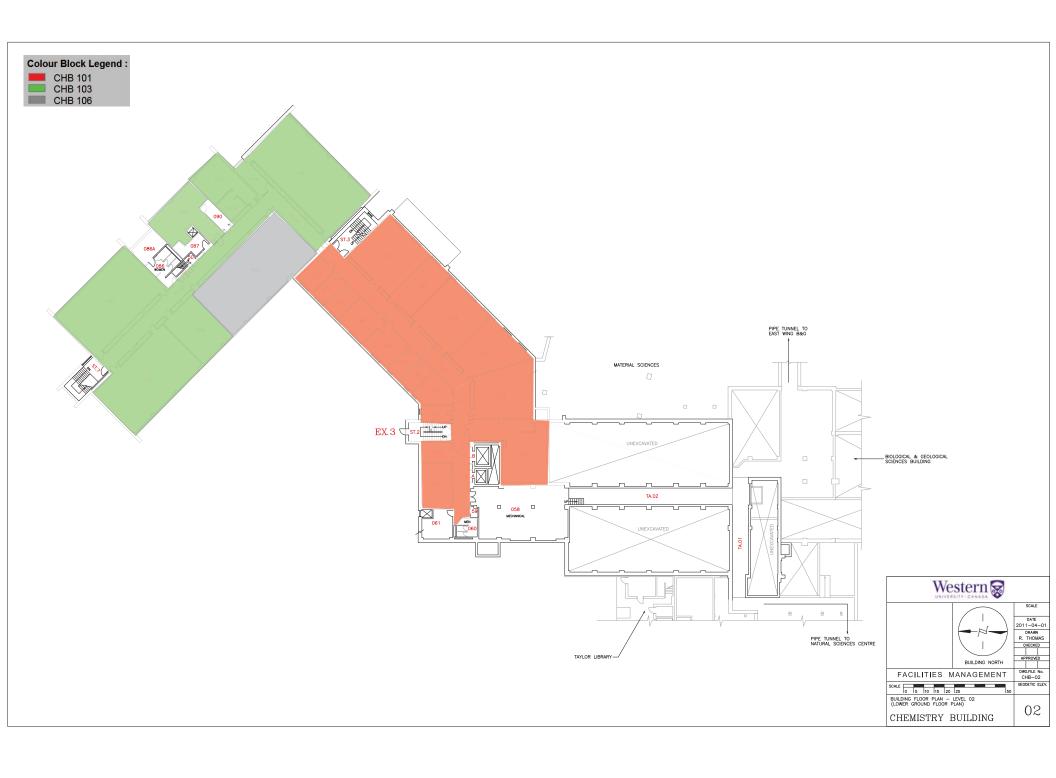

## Notice of Service Interruption/Area Closure Western University Facilities Management

Client Services 519-661-3304 (fmhelp@uwo.ca)

Submit by E-mail
Print Form

| Date of Interru                                                                                                                                                               | otion/Closure Dec 14, 2016                               | Time(s):         | Time(s): 8:30am - 12:00pm |                                                            |            |                  |  |
|-------------------------------------------------------------------------------------------------------------------------------------------------------------------------------|----------------------------------------------------------|------------------|---------------------------|------------------------------------------------------------|------------|------------------|--|
| Building(s) #1 Chemistry Building (CHB) #2 #4 Areas/Rooms Affected Alternate Route/Service:  North-east side of Basement and Lower Ground floors. See attached HVAC drawings. |                                                          |                  |                           |                                                            |            |                  |  |
| Service to be #1 Supply Fan 103-501 #2 Fumehoods interrupted: #3 #4  Description/Reason for Project:  Balancing of Fan 103-501.                                               |                                                          |                  |                           |                                                            |            |                  |  |
| Requester: Steve Pepper                                                                                                                                                       |                                                          |                  |                           | Date of Request                                            | Dec 7, 201 | 6                |  |
| Supervising Tradesperson: Mike Howard Unit: Motor Shop                                                                                                                        |                                                          |                  |                           |                                                            |            |                  |  |
| Trade Manager: Steve MacKay Unit: Electrical / Mechanical Shop Date:Dec 7, 2016                                                                                               |                                                          |                  |                           |                                                            |            | Date:Dec 7, 2016 |  |
| Contractor:  Coordinator/Project Manager:  Phone #  Date:                                                                                                                     |                                                          |                  |                           |                                                            |            | Date:            |  |
| Reviewed by Trade Manager(s)/Shop(s) Affected:                                                                                                                                |                                                          |                  |                           |                                                            |            |                  |  |
| Name:                                                                                                                                                                         | WES Control                                              | Date: Dec 7, 201 | 6 Name:                   |                                                            |            | Date:            |  |
| Signature/<br>Stamp:                                                                                                                                                          | REVIEWED  By Jesse Atkinson (jatkin48@uwo.ca) at 2:39 pm | n, Dec 07, 2016  | Signature/<br>Stamp:      | ,                                                          |            |                  |  |
| Name: Principal Occupants:                                                                                                                                                    |                                                          |                  |                           |                                                            |            |                  |  |
| Signature/                                                                                                                                                                    |                                                          |                  | Name:                     | occupants.                                                 | Ext.       | Date:            |  |
| Stamp:                                                                                                                                                                        |                                                          |                  | Name:                     |                                                            | Ext.       | Date:            |  |
| Name:                                                                                                                                                                         |                                                          | Date:            | Name:                     |                                                            | Ext.       | Date:            |  |
| Signature/                                                                                                                                                                    |                                                          |                  | Name:                     |                                                            | Ext.       | Date:            |  |
| Stamp: Approval to Proceed: Date:                                                                                                                                             |                                                          |                  |                           |                                                            |            |                  |  |
| Name: Date: APPROVED                                                                                                                                                          |                                                          |                  |                           |                                                            |            |                  |  |
| Signature/<br>Stamp:                                                                                                                                                          |                                                          |                  |                           | By Dan Trudgeon (dtrudgeo@uwo.ca) at 2:48 pm, Dec 08, 2016 |            |                  |  |
| Notes:                                                                                                                                                                        |                                                          |                  |                           |                                                            |            |                  |  |