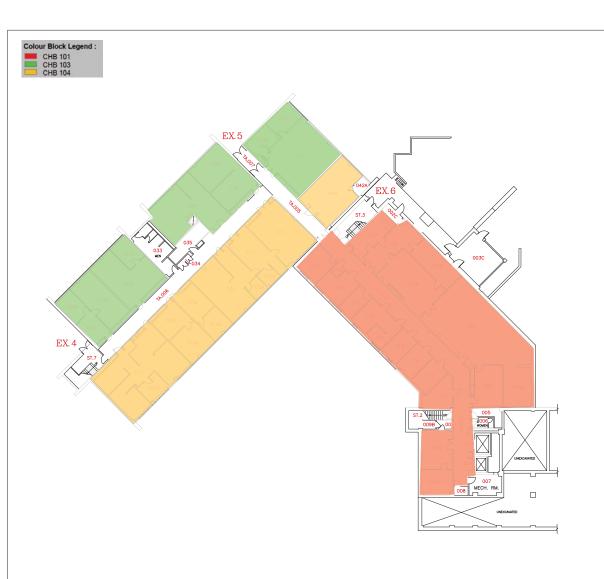

## Notice of Service Interruption/Area Closure Western University Facilities Management

Client Services 519-661-3304 (fmhelp@uwo.ca)

Submit by E-mail
Print Form

| Date of Interru                                                                                                                                                               | otion/Closure Dec 14, 2016                               | Time(s):         | Time(s): 8:30am - 12:00pm |                                                            |            |                  |  |
|-------------------------------------------------------------------------------------------------------------------------------------------------------------------------------|----------------------------------------------------------|------------------|---------------------------|------------------------------------------------------------|------------|------------------|--|
| Building(s) #1 Chemistry Building (CHB) #2 #4 Areas/Rooms Affected Alternate Route/Service:  North-east side of Basement and Lower Ground floors. See attached HVAC drawings. |                                                          |                  |                           |                                                            |            |                  |  |
| Service to be #1 Supply Fan 103-501 #2 Fumehoods interrupted: #3 #4  Description/Reason for Project:  Balancing of Fan 103-501.                                               |                                                          |                  |                           |                                                            |            |                  |  |
| Requester: Steve Pepper                                                                                                                                                       |                                                          |                  |                           | Date of Request                                            | Dec 7, 201 | 6                |  |
| Supervising Tradesperson: Mike Howard Unit: Motor Shop                                                                                                                        |                                                          |                  |                           |                                                            |            |                  |  |
| Trade Manager: Steve MacKay Unit: Electrical / Mechanical Shop Date:Dec 7, 2016                                                                                               |                                                          |                  |                           |                                                            |            | Date:Dec 7, 2016 |  |
| Contractor:  Coordinator/Project Manager:  Phone #  Date:                                                                                                                     |                                                          |                  |                           |                                                            |            | Date:            |  |
| Reviewed by Trade Manager(s)/Shop(s) Affected:                                                                                                                                |                                                          |                  |                           |                                                            |            |                  |  |
| Name:                                                                                                                                                                         | WES Control                                              | Date: Dec 7, 201 | 6 Name:                   |                                                            |            | Date:            |  |
| Signature/<br>Stamp:                                                                                                                                                          | REVIEWED  By Jesse Atkinson (jatkin48@uwo.ca) at 2:39 pm | n, Dec 07, 2016  | Signature/<br>Stamp:      | ,                                                          |            |                  |  |
| Name: Principal Occupants:                                                                                                                                                    |                                                          |                  |                           |                                                            |            |                  |  |
| Signature/                                                                                                                                                                    |                                                          |                  | Name:                     | occupants.                                                 | Ext.       | Date:            |  |
| Stamp:                                                                                                                                                                        |                                                          |                  | Name:                     |                                                            | Ext.       | Date:            |  |
| Name:                                                                                                                                                                         |                                                          | Date:            | Name:                     |                                                            | Ext.       | Date:            |  |
| Signature/                                                                                                                                                                    |                                                          |                  | Name:                     |                                                            | Ext.       | Date:            |  |
| Stamp: Approval to Proceed: Date:                                                                                                                                             |                                                          |                  |                           |                                                            |            |                  |  |
| Name: Date: APPROVED                                                                                                                                                          |                                                          |                  |                           |                                                            |            |                  |  |
| Signature/<br>Stamp:                                                                                                                                                          |                                                          |                  |                           | By Dan Trudgeon (dtrudgeo@uwo.ca) at 2:48 pm, Dec 08, 2016 |            |                  |  |
| Notes:                                                                                                                                                                        |                                                          |                  |                           |                                                            |            |                  |  |