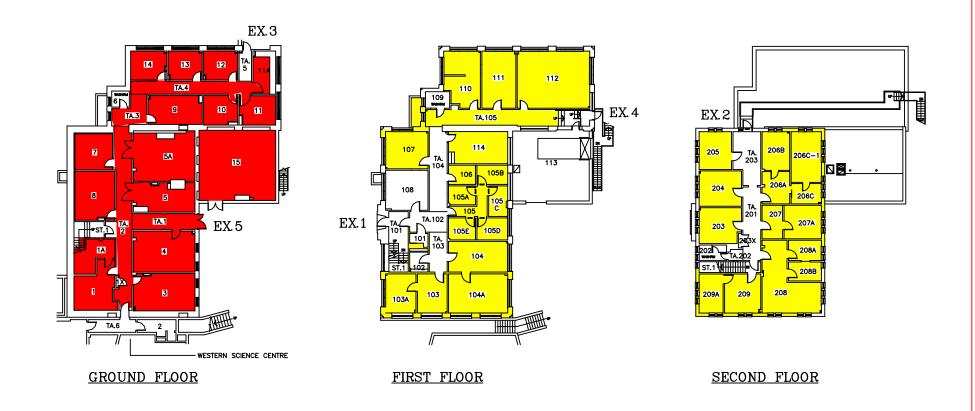

## Notice of Service Interruption/Area Closure Western University Facilities Management

Client Services 519-661-3304 (fmhelp@uwo.ca)

Submit by E-mail
Print Form

| Date of Interruption/Closure Wednesday, November 5, 2014 Time(s): 7:00AM - 4:30PM                                                     |                                                                     |         |                                              |      |                    |  |
|---------------------------------------------------------------------------------------------------------------------------------------|---------------------------------------------------------------------|---------|----------------------------------------------|------|--------------------|--|
| Building(s) #1 COLLIP LABORATORY (CB) #2 #4  Areas/Rooms Affected Alternate Route/Service:  Rooms served by fan 102-500.              |                                                                     |         |                                              |      |                    |  |
| Service to be #1 Supply Air Fan #2 Return Air Fan #4 Description/Reason for Project:  To remove air vanes from fan.                   |                                                                     |         |                                              |      |                    |  |
| Requester: Steve Pepper Date of Request: Oct 30, 2014                                                                                 |                                                                     |         |                                              |      |                    |  |
| Supervising Tradesperson: Steve Pepper Unit: Motor  Trade Supervisor: Steve MacKay Unit: Electrical/Mechanical Shop Date:Oct 30, 2014 |                                                                     |         |                                              |      | ate:Oct 30, 2014   |  |
| Contractor:  Coordinator/Project Manager:  Phone #  Date:                                                                             |                                                                     |         |                                              |      |                    |  |
| Reviewed by Trade Supervisor(s)/Shop(s) Affected:                                                                                     |                                                                     |         |                                              |      |                    |  |
| Name: Electrical/Mechanical Shop                                                                                                      | Date: Oct 30, 2014                                                  | 4 Name: | WES Control                                  |      | Date: Oct 30, 2014 |  |
| Signature/ Stamp:  APPROVED  By Steve Pepper (spepper@uwo.c                                                                           |                                                                     | Stamp.  |                                              |      |                    |  |
| Name:                                                                                                                                 | Name: Principal Occupants:                                          |         |                                              |      |                    |  |
| Signature/                                                                                                                            |                                                                     | Name:   |                                              | Ext. | Date:              |  |
| Stamp:                                                                                                                                |                                                                     | Name:   |                                              |      | Date:              |  |
| Name:                                                                                                                                 | Date:                                                               | Name:   |                                              | Ext. | Date:              |  |
| Signature/<br>Stamp:                                                                                                                  |                                                                     | Name:   | Name: Ext. Date:  Approval to Proceed: Date: |      |                    |  |
| Name:                                                                                                                                 |                                                                     |         |                                              |      |                    |  |
| Signature/<br>Stamp:                                                                                                                  | nature/  By Dan Trudgeon (fminterr@uwo.ca) at 9:44 am. Oct 30, 2014 |         |                                              |      |                    |  |
| Notes:                                                                                                                                |                                                                     |         |                                              |      |                    |  |