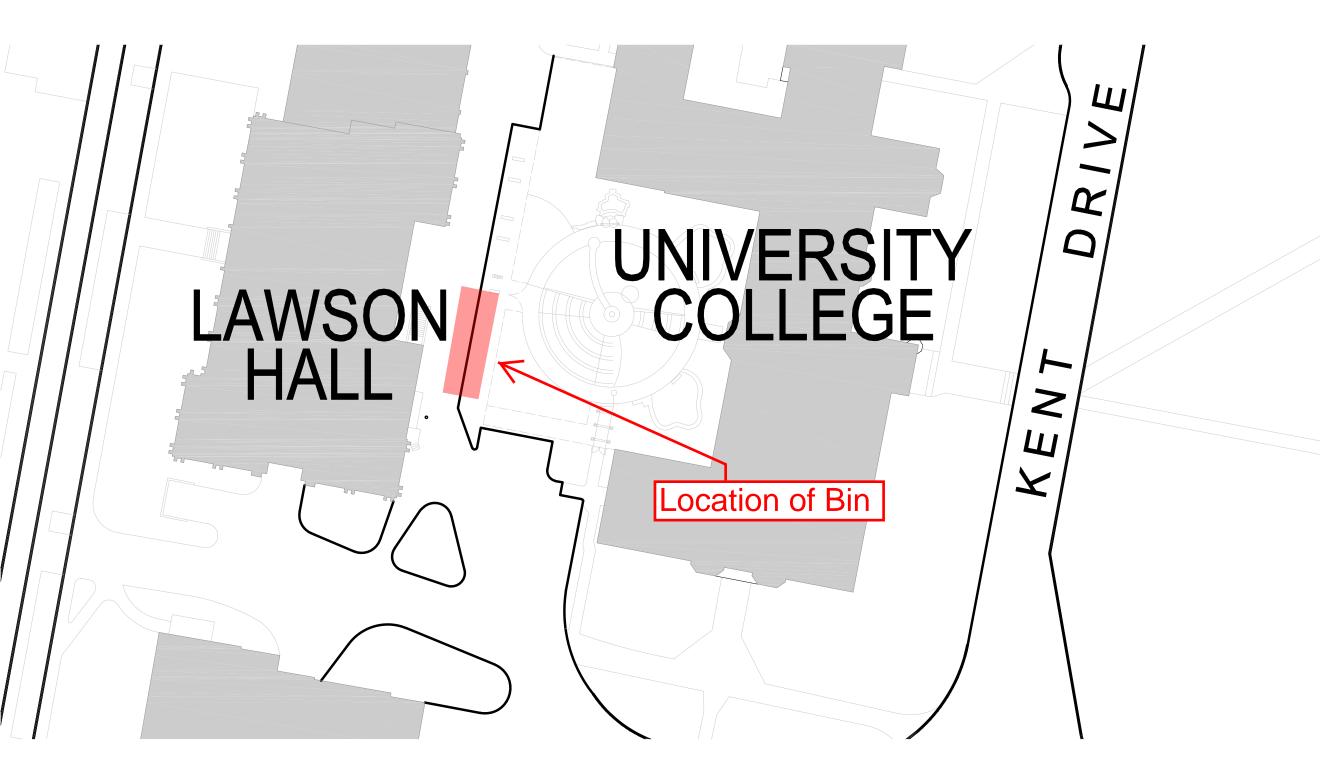

## Notice of Project Western University Facilities Management Client Services 519-661-3304 (fmhelp@uwo.ca)

Submit by E-mail

Print Form

| Project Number:                                                                                                                   | X Miniature Attached | Date/Schedule | : Aug           | ust 22 - 29, 2014 |
|-----------------------------------------------------------------------------------------------------------------------------------|----------------------|---------------|-----------------|-------------------|
| Project Name: Landscaping Beryl Ivey Garden                                                                                       |                      | Time:         | 7:00AM - 4:30PM |                   |
| Building(s) #1 Stevenson Lawson #2 University College                                                                             |                      |               |                 |                   |
| Affected: #3                                                                                                                      |                      | #4            |                 |                   |
| Areas/Rooms Affected, Alternate Rout                                                                                              | e/Service:           | #4[           |                 |                   |
| Landscaping Beryl Ivey Garden. Large collection bin to be placed between Lawson Hall and Garden. Will not interfere with walkway. |                      |               |                 |                   |
| Service to be #1 <u>None.</u><br>interrupted:                                                                                     |                      | #2            |                 |                   |
| #3                                                                                                                                |                      | #4            |                 |                   |
| Description/Reason for Project:                                                                                                   |                      |               |                 |                   |
| Maintenance of Beryl Ivey Garden.                                                                                                 |                      |               |                 |                   |
| Project Manager/<br>Co-ordinator:                                                                                                 |                      | Phone #       | 88717           | Cell #            |
| Signature/ Client Contact: Phone #                                                                                                |                      |               |                 |                   |
| Stamp:<br>Designer Consultant:                                                                                                    |                      |               |                 |                   |
| Contractor:                                                                                                                       |                      |               | Cell #          |                   |
| Emergency Phone List: (to CCPS Only) Attached To Follow                                                                           |                      |               |                 |                   |
| Special Conditions ( Noise, Odors, Asbestos, Etc.)                                                                                |                      |               |                 |                   |
|                                                                                                                                   |                      |               |                 |                   |
| ☐ Asbestos ☐ Type 3 ☐ Type 2 ☐ Type 1 ☐ Contractor ⊠ In House Team ☐ Other ☐ Information Sheet Sent To Client                     |                      |               |                 |                   |
|                                                                                                                                   |                      |               |                 |                   |
| Comments:                                                                                                                         |                      |               |                 |                   |
| Shutdowns/Interruptions(Approxi                                                                                                   |                      |               |                 |                   |
| Electrical Power Date:                                                                                                            | Eleva                | tors          | Date:           | ITS Date:         |
| Domestic Water                                                                                                                    | Fire A               | larms         | Date:           | Other Date:       |
| Steam Date:                                                                                                                       | Chille               | d Water       | Date:           |                   |
| Hot Water Heating Date:                                                                                                           | Roads                | s / Lots      | Date:           | -                 |
| Issued By: APPROVE                                                                                                                | D                    |               | Da              | te:               |
| Signature/ By Dan Trudge<br>Stamp:                                                                                                | eon at 3:39 pm, Aug  | 21, 2014      | Da              | te:               |
| Note:                                                                                                                             |                      |               |                 |                   |