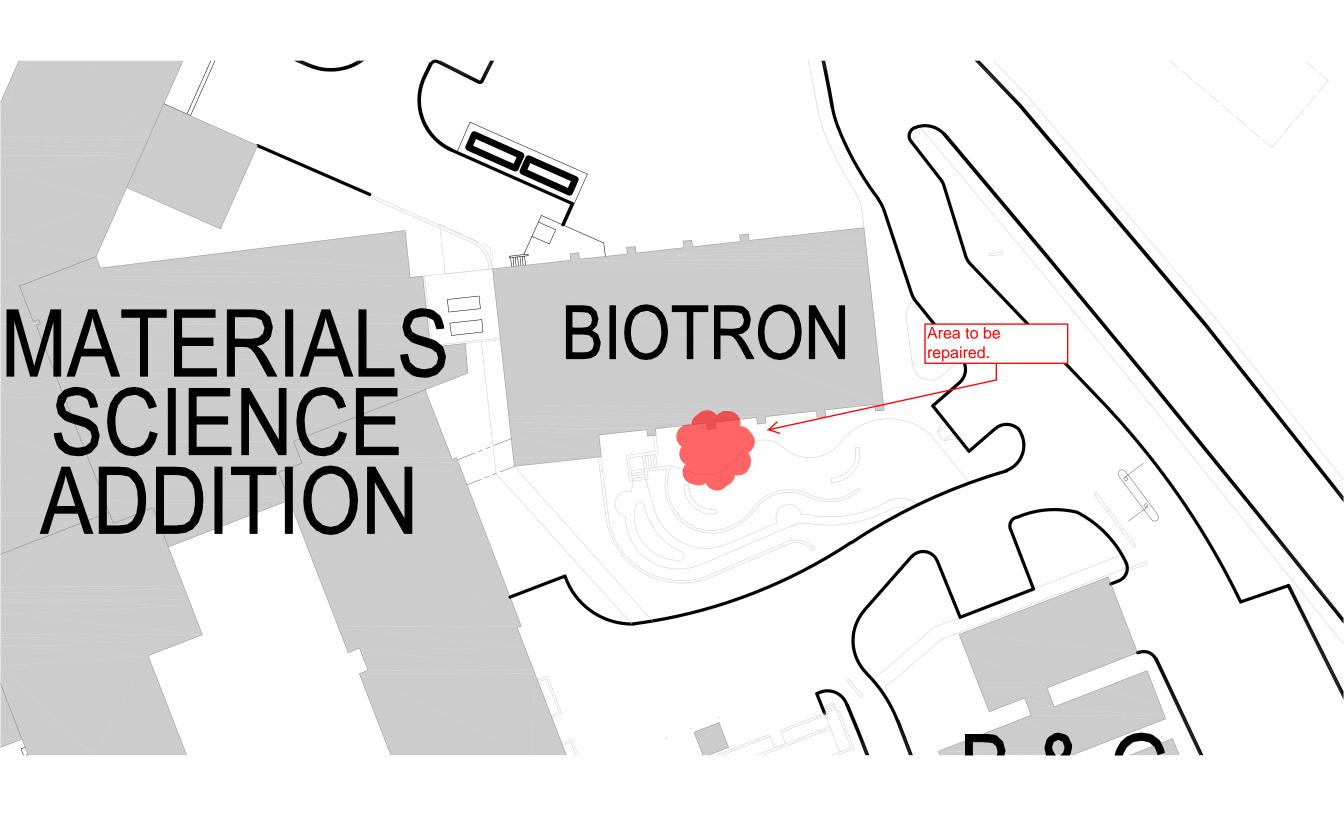

## Notice of Service Interruption/Area Closure Western University Facilities Management

Client Services 519-661-3304 (fmhelp@uwo.ca)

Submit by E-mail
Print Form

| Date of Interruption/Closure August 12 & 13, 2014  Time(s): 8:00AM-4:00PM                                                                                          |                                                   |                        |                      |             |                 |  |
|--------------------------------------------------------------------------------------------------------------------------------------------------------------------|---------------------------------------------------|------------------------|----------------------|-------------|-----------------|--|
| Building(s) #1 BIOTRON BUILDING (BIO) #2  Affected: #3 #4  Areas/Rooms Affected Alternate Route/Service:  Sidewalk area between south doors (EX. 1 & 2) and patio. |                                                   |                        |                      |             |                 |  |
| Somiling to be 111                                                                                                                                                 |                                                   |                        |                      |             |                 |  |
| Service to be #1 Sidewalk Area #2 #2  interrupted: #3 #4  Description/Reason for Project:  Repair concrete that has settled. Trip hazard.                          |                                                   |                        |                      |             |                 |  |
|                                                                                                                                                                    |                                                   |                        |                      |             |                 |  |
| Requester: Jim Galbraith                                                                                                                                           |                                                   |                        | Date of Request:     | Aug 7, 2014 |                 |  |
| Supervising Tradesperson: Jim Galbraith Unit: Grounds                                                                                                              |                                                   |                        |                      |             |                 |  |
| Trade Supervisor: Jim Galbraith Unit: Grounds Date:Aug 7, 2014                                                                                                     |                                                   |                        |                      |             | ate:Aug 7, 2014 |  |
| Contractor: K&H Asphalt Phone # +1 (519) 521-4562                                                                                                                  |                                                   |                        |                      |             |                 |  |
| Coordinator/Project Manager: Jim Galbraith Phone # 88717 Date:Aug 7, 2014                                                                                          |                                                   |                        |                      |             | ate:Aug 7, 2014 |  |
| Reviewed by Trade Supervisor(s)/Shop(s) Affected:                                                                                                                  |                                                   |                        |                      |             |                 |  |
| Name:                                                                                                                                                              | Date:                                             | Name:                  |                      |             | Date:           |  |
| Signature/<br>Stamp:                                                                                                                                               |                                                   | Signature/<br>Stamp:   |                      |             |                 |  |
| Name:                                                                                                                                                              | Date:                                             | Principal Occu         | Principal Occupants: |             |                 |  |
| Signature/<br>Stamp:                                                                                                                                               |                                                   | Name:                  |                      | Ext.        | Date:           |  |
|                                                                                                                                                                    |                                                   | Name:                  | Name:                |             | Date:           |  |
| Name:                                                                                                                                                              | Date:                                             | Name:                  |                      | Ext.        | Date:           |  |
| Signature/<br>Stamp:                                                                                                                                               |                                                   | Name:  Approval to Pro |                      | Ext.        | Date:           |  |
| Name:                                                                                                                                                              | Date:                                             | ADDRO                  | APPROVED             |             |                 |  |
| Signature/<br>Stamp:                                                                                                                                               | gnature/ By Dan Trudgeon at 11:59 am Aug 07, 2014 |                        |                      |             |                 |  |
| Notes:                                                                                                                                                             |                                                   |                        |                      |             |                 |  |