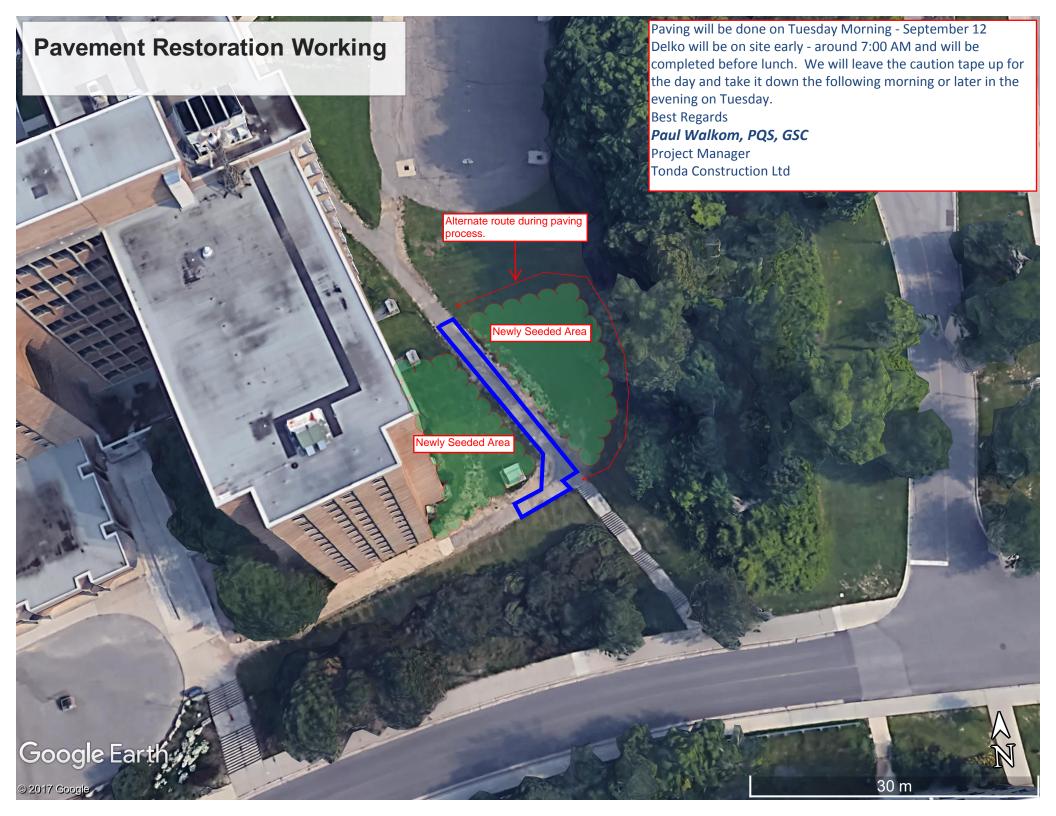

## Notice of Service Interruption/Area Closure Western University Facilities Management

Client Services 519-661-3304 (fmhelp@uwo.ca)

Submit by E-mail

Print Form

| Date of Interruption/Closure Sep 12, 2017                                                                                                                                                                                                    | Time(s):                                                                | 7:00am to 5:00pm     |                                                    |            |       |              |  |
|----------------------------------------------------------------------------------------------------------------------------------------------------------------------------------------------------------------------------------------------|-------------------------------------------------------------------------|----------------------|----------------------------------------------------|------------|-------|--------------|--|
| Building(s) #1 Bayfield Hall Residence (BAHR)  Affected: #3 Saugeen-Maitland Residence (SMHR)  Areas/Rooms Affected Alternate Route/Service                                                                                                  | ce:                                                                     | #2 #4                |                                                    |            |       |              |  |
| An area at the Southeast corner of Saugeen Maitland Hall Residence will have a fenced construction area established. There will be construction vehicles in the area on the asphalt path doing restoration. See attached map.                |                                                                         |                      |                                                    |            |       |              |  |
| Service to be interrupted:  #3 Stairwell (restrictions, no closures)  Description/Reason for Project:  Asphalt restoration work as a result of the project excavating a large area to facilitate the installation of a permanent areaway for |                                                                         |                      |                                                    |            |       |              |  |
| the removal and installation of major electrical equipment into the building high voltage room.                                                                                                                                              |                                                                         |                      |                                                    |            |       |              |  |
| Requester: Dave Ostrom Date of Request: Sep 11, 2017                                                                                                                                                                                         |                                                                         |                      |                                                    |            |       |              |  |
| Supervising Tradesperson: N/A Unit: N/A                                                                                                                                                                                                      |                                                                         |                      |                                                    |            |       |              |  |
| Trade Manager: N/A                                                                                                                                                                                                                           | Unit:                                                                   | N/A                  | Date:N/A                                           |            |       |              |  |
| Contractor: Tonda Construction (Janne Vauhkon Coordinator/Project Manager: Dave Ostrom                                                                                                                                                       | Phone # +1 (519) 617-2426  Phone # +1 (519) 636-3548  Date:Sep 11, 2017 |                      |                                                    |            |       |              |  |
| Reviewed by Trade Manager(s)/Shop(s) Affected:                                                                                                                                                                                               |                                                                         |                      |                                                    |            |       |              |  |
| Name:                                                                                                                                                                                                                                        | Date:                                                                   | Name:                |                                                    |            | Date: |              |  |
| Signature/<br>Stamp:                                                                                                                                                                                                                         |                                                                         | Signature/<br>Stamp: | ,                                                  |            |       |              |  |
| Name:                                                                                                                                                                                                                                        | Date:                                                                   | Principal            | Principal Occupants:                               |            |       |              |  |
| Signature/                                                                                                                                                                                                                                   |                                                                         | Name: Chri           |                                                    | Ext. 86169 | Date: | Sep 11, 2017 |  |
| Stamp:                                                                                                                                                                                                                                       |                                                                         | Name:                |                                                    | Ext.       | Date: |              |  |
| Name:                                                                                                                                                                                                                                        | Date:                                                                   | Name:                |                                                    |            | Date: |              |  |
| Signature/<br>Stamp:                                                                                                                                                                                                                         |                                                                         | Name.                | Approval to Proceed                                |            |       |              |  |
| Name:                                                                                                                                                                                                                                        | Date:                                                                   |                      |                                                    |            |       |              |  |
| Signature/<br>Stamp:                                                                                                                                                                                                                         |                                                                         |                      | APPROVED  By Dan Trudgeon at 1:07 pm, Sep 11, 2017 |            |       |              |  |
| Notes:                                                                                                                                                                                                                                       |                                                                         |                      |                                                    |            |       |              |  |