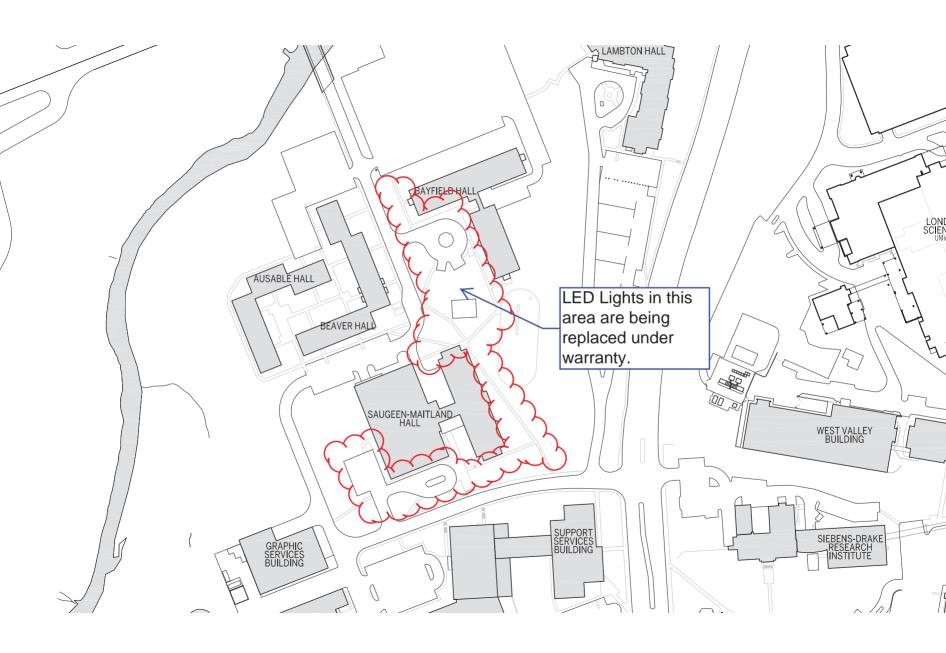

## Notice of Service Interruption/Area Closure Western University Facilities Management

Client Services 519-661-3304 (fmhelp@uwo.ca)

Submit by E-mail
Print Form

| Date of Interru                                                                                                                                                                                                                                                                                                                                                             | ption/Closure 11/3/14 to 11/14/14                                      | Time(s): | Time(s): 08:00am to 4:30pm |                            |                                                             |      |     |              |  |
|-----------------------------------------------------------------------------------------------------------------------------------------------------------------------------------------------------------------------------------------------------------------------------------------------------------------------------------------------------------------------------|------------------------------------------------------------------------|----------|----------------------------|----------------------------|-------------------------------------------------------------|------|-----|--------------|--|
| Building(s) #1 BAYFIELD HALL RESIDENCE (BAHR) #2  #3 SAUGEEN-MAITLAND RESIDENCE (SMHR) #4  Areas/Rooms Affected Alternate Route/Service:  The Contractors will be using elevating work platforms to access the LED lights. There will be temporary restrictions to the sidewalk around the platform as it moves from light to light. AVOID WALING UNDER THE WORK PLATFORMS. |                                                                        |          |                            |                            |                                                             |      |     |              |  |
| Service to be interrupted:  #3 Sidewalks  Description/Reason for Project:  Exterior Lighting Replacement Work  #2 Exterior Stairs  #4  #4                                                                                                                                                                                                                                   |                                                                        |          |                            |                            |                                                             |      |     |              |  |
| Requester: Dave Ostrom                                                                                                                                                                                                                                                                                                                                                      |                                                                        |          |                            |                            | Date of Request: Oct 30, 2014                               |      |     |              |  |
| Supervising Tradesperson: N/A  Trade Supervisor: N/A                                                                                                                                                                                                                                                                                                                        |                                                                        |          |                            | N/A                        | Date:N/A                                                    |      |     |              |  |
| Contractor: R A Barnes Electric  Coordinator/Project Manager: Dave Ostrom                                                                                                                                                                                                                                                                                                   |                                                                        |          |                            | -                          | # +1 (519) 649-2132  # +1 (519) 636-3548  Date:Oct 30, 2014 |      |     |              |  |
| Reviewed by Trade Supervisor(s)/Shop(s) Affected:                                                                                                                                                                                                                                                                                                                           |                                                                        |          |                            |                            |                                                             |      |     |              |  |
| Chamana                                                                                                                                                                                                                                                                                                                                                                     | RECEIVED  By Heather Zavitz (hzavitz@uwo.ca) at 10:13 am, Oct 31, 2014 |          | Signature<br>Stamp:        | 2/                         |                                                             |      | Dat | e:           |  |
| Name: Date: Principal Occupants                                                                                                                                                                                                                                                                                                                                             |                                                                        |          |                            |                            |                                                             |      |     |              |  |
| Signature/<br>Stamp:                                                                                                                                                                                                                                                                                                                                                        |                                                                        |          | Name:                      | Name:                      |                                                             | Ext. |     | Date:        |  |
| Name:                                                                                                                                                                                                                                                                                                                                                                       |                                                                        |          |                            | Name:                      |                                                             | Ext. |     | Date:        |  |
| Signature/                                                                                                                                                                                                                                                                                                                                                                  |                                                                        |          | Name:                      |                            |                                                             | Ext. |     | Date:        |  |
| Stamp:                                                                                                                                                                                                                                                                                                                                                                      |                                                                        |          |                            | Approval to Proceed: Date: |                                                             |      |     |              |  |
| Name:<br>Signature/<br>Stamp:                                                                                                                                                                                                                                                                                                                                               | gnature/ By Dan Trudgeon (fminterr@uwo.ca) at 3:30 pm, Oct 31, 2014    |          |                            |                            |                                                             |      |     | Oct 31, 2014 |  |
| Notes: This is a warranty replacement project.                                                                                                                                                                                                                                                                                                                              |                                                                        |          |                            |                            |                                                             |      |     |              |  |