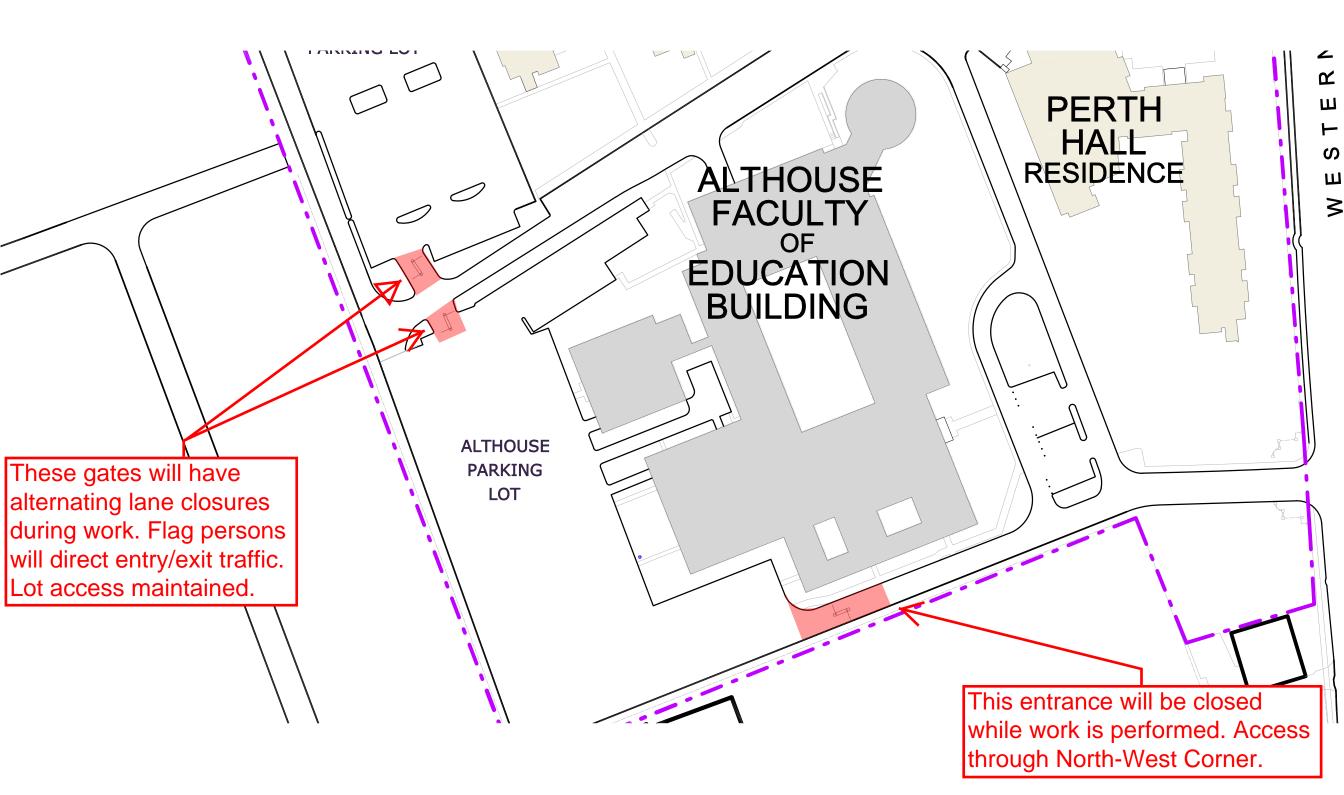

## Notice of Service Interruption/Area Closure Western University Facilities Management

Client Services 519-661-3304 (fmhelp@uwo.ca)

Submit by E-mail

| Date of Interruption/Closure April 25 - 29, 2016 (Wea                                                                                                                                                                                                                                                                                                                                                                                                        | ather Dependent) | Time(s):                                  | 7:30am - 5:30pm Dail                                | y    |       |  |
|--------------------------------------------------------------------------------------------------------------------------------------------------------------------------------------------------------------------------------------------------------------------------------------------------------------------------------------------------------------------------------------------------------------------------------------------------------------|------------------|-------------------------------------------|-----------------------------------------------------|------|-------|--|
| Building(s)     #1 ALTHOUSE COLLEGE (FEB)     #       Affected:     #3 ELBORN COLLEGE (EC)     #       Areas/Rooms Affected Alternate Route/Service:     #       5 parking lot entrances and exits affected by asphalt and concrete removal                                                                                                                                                                                                                  |                  |                                           | ONTARIO HALL RESIDENCE (OHR)<br>WELDON LIBRARY (WL) |      |       |  |
| Lanes will be slowed but flagged at all times, to guide patrons in and out of lots affected. Althouse South lot and also Elborn will have temporary entry and exit closures, with an alternate egress route during construction. Concrete island reconstruction, paving.                                                                                                                                                                                     |                  |                                           |                                                     |      |       |  |
| Service to be #1 Parking Lot #1<br>interrupted: #3<br>Description/Reason for Project:                                                                                                                                                                                                                                                                                                                                                                        |                  |                                           | Roadway                                             |      |       |  |
| Removal of deteriorated areas of lane asphalt, removal of concrete, forming of new island concrete, install of new steel bollards, paving to existing asphalt lanes where required. Placement of new loop detector conduit in entry-exit locations. Althouse South, Althouse West, Ontario Hall, Elborn College and Weldon gates are affected with this schedule. Work is weather dependent, and dates may shift past April 29 if rain days are experienced. |                  |                                           |                                                     |      |       |  |
| Requester: Craig Fellner   Date of Request: Apr 21, 2016                                                                                                                                                                                                                                                                                                                                                                                                     |                  |                                           |                                                     |      |       |  |
| Supervising Tradesperson: Unit:                                                                                                                                                                                                                                                                                                                                                                                                                              |                  |                                           |                                                     |      |       |  |
| Trade Supervisor:                                                                                                                                                                                                                                                                                                                                                                                                                                            |                  |                                           | Date:                                               |      |       |  |
| Contractor: Dufferin Construction, Transpark, and T2 Systems.                                                                                                                                                                                                                                                                                                                                                                                                |                  |                                           | Phone # +1 (519) 521-77                             | 69   |       |  |
| Coordinator/Project Manager: Craig Fellner                                                                                                                                                                                                                                                                                                                                                                                                                   |                  |                                           | Phone # 82711 Date:Apr 21, 2016                     |      |       |  |
| Reviewed by Trade Supervisor(s)/Shop(s) Affected:                                                                                                                                                                                                                                                                                                                                                                                                            |                  |                                           |                                                     |      |       |  |
| Name:                                                                                                                                                                                                                                                                                                                                                                                                                                                        | Date:            | Name:                                     | Name:                                               |      | Date: |  |
| Signature/<br>Stamp:                                                                                                                                                                                                                                                                                                                                                                                                                                         |                  | Signature<br>Stamp:                       | /                                                   |      |       |  |
| Name:                                                                                                                                                                                                                                                                                                                                                                                                                                                        | Date:            | Principal                                 | Principal Occupants:                                |      |       |  |
| Signature/                                                                                                                                                                                                                                                                                                                                                                                                                                                   |                  | Name:                                     | Name:                                               |      | Date: |  |
| Stamp:                                                                                                                                                                                                                                                                                                                                                                                                                                                       |                  | Name:                                     | Name:                                               |      | Date: |  |
| Name:                                                                                                                                                                                                                                                                                                                                                                                                                                                        | Date:            | Name:                                     |                                                     | Ext. | Date: |  |
| Signature/                                                                                                                                                                                                                                                                                                                                                                                                                                                   |                  | Name:                                     | Name:                                               |      | Date: |  |
| Stamp:                                                                                                                                                                                                                                                                                                                                                                                                                                                       |                  |                                           | Approval to Proceed:                                | :    | Date: |  |
| Name:                                                                                                                                                                                                                                                                                                                                                                                                                                                        | Date:            |                                           | APPROVED                                            |      |       |  |
| Signature/<br>Stamp:                                                                                                                                                                                                                                                                                                                                                                                                                                         |                  | By Dan Trudgeon at 11:36 am, Apr 22, 2016 |                                                     |      |       |  |
| Notes: See attached maps for work areas.                                                                                                                                                                                                                                                                                                                                                                                                                     |                  |                                           |                                                     |      |       |  |