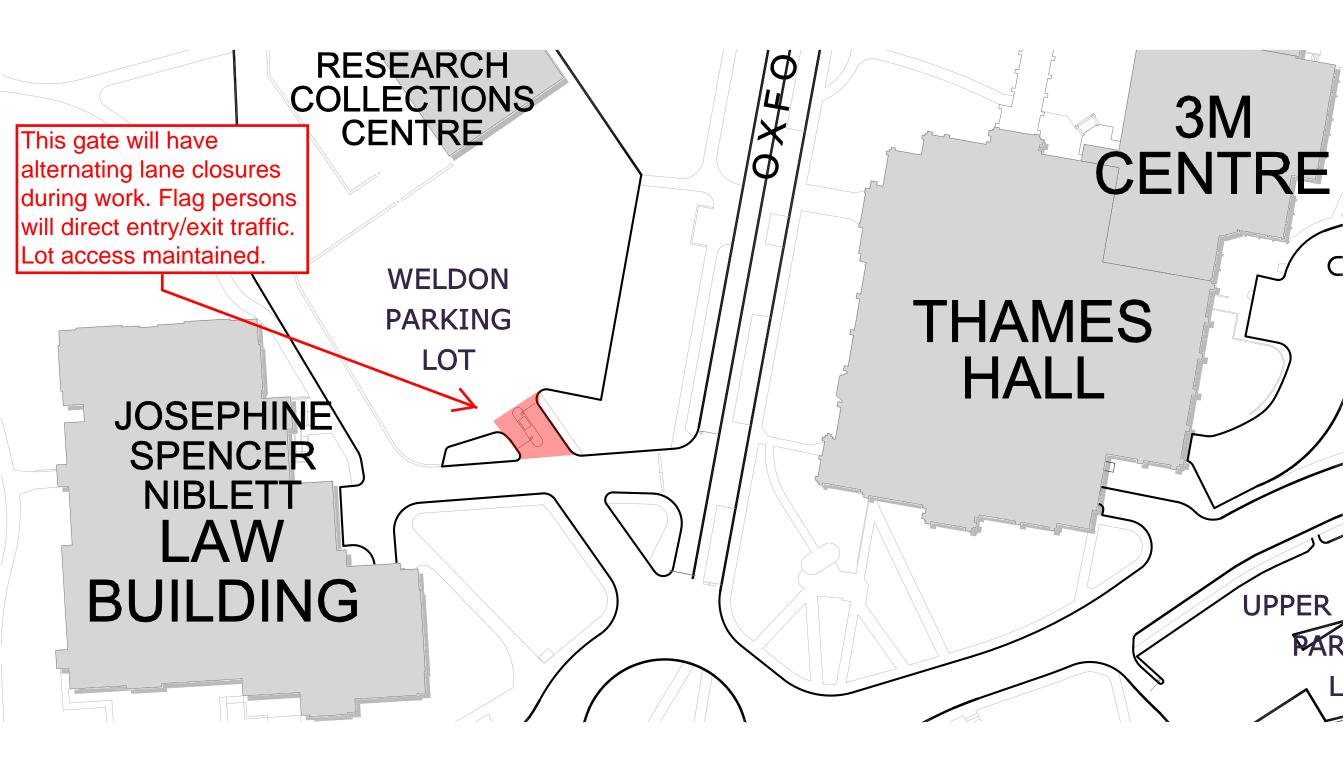

## Notice of Service Interruption/Area Closure Western University Facilities Management

Client Services 519-661-3304 (fmhelp@uwo.ca)

Submit by E-mail

| Date of Interruption/Closure April 25 - 29, 2016 (Wea                                                                                                                                                                                                                                                                                                                                                                                                        | ather Dependent) | Time(s):                                  | 7:30am - 5:30pm Dail                                | y    |       |  |
|--------------------------------------------------------------------------------------------------------------------------------------------------------------------------------------------------------------------------------------------------------------------------------------------------------------------------------------------------------------------------------------------------------------------------------------------------------------|------------------|-------------------------------------------|-----------------------------------------------------|------|-------|--|
| Building(s)     #1 ALTHOUSE COLLEGE (FEB)     #       Affected:     #3 ELBORN COLLEGE (EC)     #       Areas/Rooms Affected Alternate Route/Service:     #       5 parking lot entrances and exits affected by asphalt and concrete removal                                                                                                                                                                                                                  |                  |                                           | ONTARIO HALL RESIDENCE (OHR)<br>WELDON LIBRARY (WL) |      |       |  |
| Lanes will be slowed but flagged at all times, to guide patrons in and out of lots affected. Althouse South lot and also Elborn will have temporary entry and exit closures, with an alternate egress route during construction. Concrete island reconstruction, paving.                                                                                                                                                                                     |                  |                                           |                                                     |      |       |  |
| Service to be #1 Parking Lot #1<br>interrupted: #3<br>Description/Reason for Project:                                                                                                                                                                                                                                                                                                                                                                        |                  |                                           | Roadway                                             |      |       |  |
| Removal of deteriorated areas of lane asphalt, removal of concrete, forming of new island concrete, install of new steel bollards, paving to existing asphalt lanes where required. Placement of new loop detector conduit in entry-exit locations. Althouse South, Althouse West, Ontario Hall, Elborn College and Weldon gates are affected with this schedule. Work is weather dependent, and dates may shift past April 29 if rain days are experienced. |                  |                                           |                                                     |      |       |  |
| Requester: Craig Fellner   Date of Request: Apr 21, 2016                                                                                                                                                                                                                                                                                                                                                                                                     |                  |                                           |                                                     |      |       |  |
| Supervising Tradesperson: Unit:                                                                                                                                                                                                                                                                                                                                                                                                                              |                  |                                           |                                                     |      |       |  |
| Trade Supervisor:                                                                                                                                                                                                                                                                                                                                                                                                                                            |                  |                                           | Date:                                               |      |       |  |
| Contractor: Dufferin Construction, Transpark, and T2 Systems.                                                                                                                                                                                                                                                                                                                                                                                                |                  |                                           | Phone # +1 (519) 521-77                             | 69   |       |  |
| Coordinator/Project Manager: Craig Fellner                                                                                                                                                                                                                                                                                                                                                                                                                   |                  |                                           | Phone # 82711 Date:Apr 21, 2016                     |      |       |  |
| Reviewed by Trade Supervisor(s)/Shop(s) Affected:                                                                                                                                                                                                                                                                                                                                                                                                            |                  |                                           |                                                     |      |       |  |
| Name:                                                                                                                                                                                                                                                                                                                                                                                                                                                        | Date:            | Name:                                     | Name:                                               |      | Date: |  |
| Signature/<br>Stamp:                                                                                                                                                                                                                                                                                                                                                                                                                                         |                  | Signature<br>Stamp:                       | /                                                   |      |       |  |
| Name:                                                                                                                                                                                                                                                                                                                                                                                                                                                        | Date:            | Principal                                 | Principal Occupants:                                |      |       |  |
| Signature/                                                                                                                                                                                                                                                                                                                                                                                                                                                   |                  | Name:                                     | Name:                                               |      | Date: |  |
| Stamp:                                                                                                                                                                                                                                                                                                                                                                                                                                                       |                  | Name:                                     | Name:                                               |      | Date: |  |
| Name:                                                                                                                                                                                                                                                                                                                                                                                                                                                        | Date:            | Name:                                     |                                                     | Ext. | Date: |  |
| Signature/                                                                                                                                                                                                                                                                                                                                                                                                                                                   |                  | Name:                                     | Name:                                               |      | Date: |  |
| Stamp:                                                                                                                                                                                                                                                                                                                                                                                                                                                       |                  |                                           | Approval to Proceed:                                | :    | Date: |  |
| Name:                                                                                                                                                                                                                                                                                                                                                                                                                                                        | Date:            |                                           | APPROVED                                            |      |       |  |
| Signature/<br>Stamp:                                                                                                                                                                                                                                                                                                                                                                                                                                         |                  | By Dan Trudgeon at 11:36 am, Apr 22, 2016 |                                                     |      |       |  |
| Notes: See attached maps for work areas.                                                                                                                                                                                                                                                                                                                                                                                                                     |                  |                                           |                                                     |      |       |  |