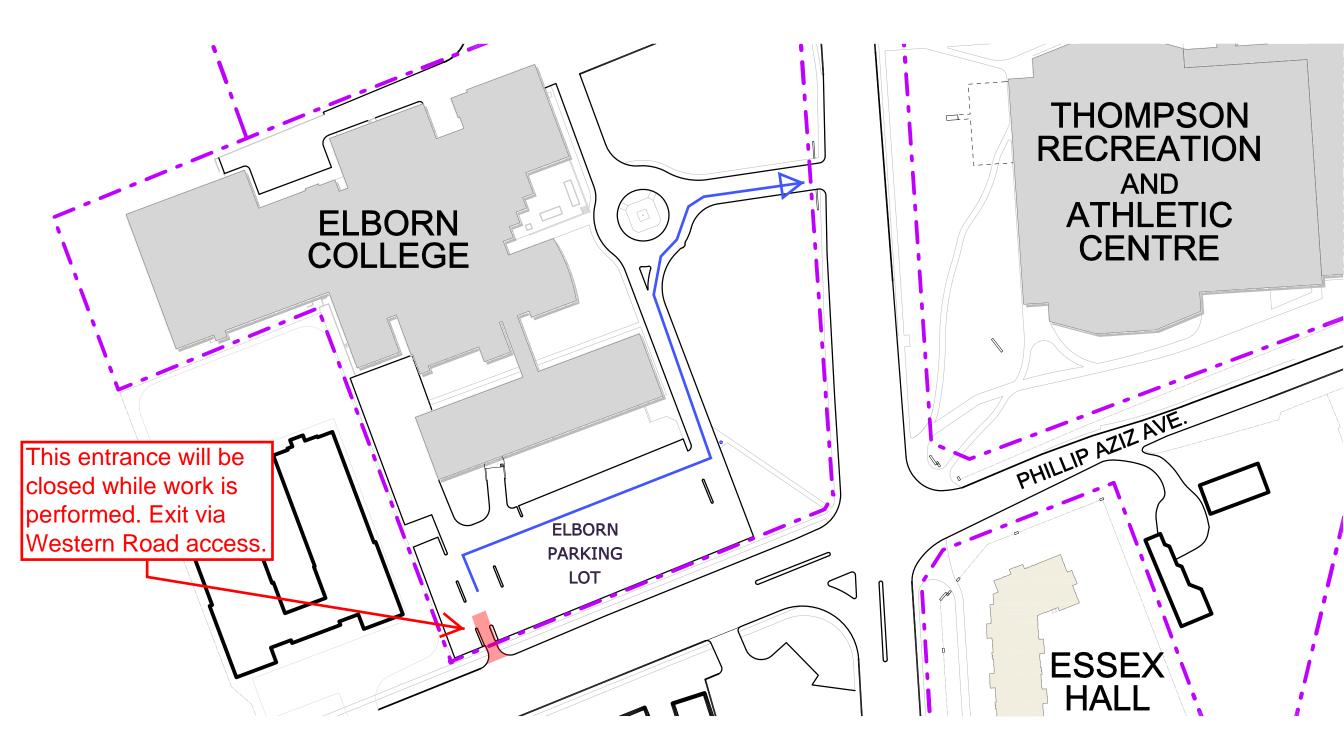

## Notice of Service Interruption/Area Closure Western University Facilities Management

Client Services 519-661-3304 (fmhelp@uwo.ca)

Submit by E-mail

| Date of Interruption/Closure April 25 - 29, 2016 (Wea                                                                                                                                                                                                                                                                                                                                                                                                        | ather Dependent) | Time(s):                                  | 7:30am - 5:30pm Dail                                | y    |       |  |
|--------------------------------------------------------------------------------------------------------------------------------------------------------------------------------------------------------------------------------------------------------------------------------------------------------------------------------------------------------------------------------------------------------------------------------------------------------------|------------------|-------------------------------------------|-----------------------------------------------------|------|-------|--|
| Building(s)     #1 ALTHOUSE COLLEGE (FEB)     #       Affected:     #3 ELBORN COLLEGE (EC)     #       Areas/Rooms Affected Alternate Route/Service:     #       5 parking lot entrances and exits affected by asphalt and concrete removal                                                                                                                                                                                                                  |                  |                                           | ONTARIO HALL RESIDENCE (OHR)<br>WELDON LIBRARY (WL) |      |       |  |
| Lanes will be slowed but flagged at all times, to guide patrons in and out of lots affected. Althouse South lot and also Elborn will have temporary entry and exit closures, with an alternate egress route during construction. Concrete island reconstruction, paving.                                                                                                                                                                                     |                  |                                           |                                                     |      |       |  |
| Service to be #1 Parking Lot #1<br>interrupted: #3<br>Description/Reason for Project:                                                                                                                                                                                                                                                                                                                                                                        |                  |                                           | Roadway                                             |      |       |  |
| Removal of deteriorated areas of lane asphalt, removal of concrete, forming of new island concrete, install of new steel bollards, paving to existing asphalt lanes where required. Placement of new loop detector conduit in entry-exit locations. Althouse South, Althouse West, Ontario Hall, Elborn College and Weldon gates are affected with this schedule. Work is weather dependent, and dates may shift past April 29 if rain days are experienced. |                  |                                           |                                                     |      |       |  |
| Requester: Craig Fellner   Date of Request: Apr 21, 2016                                                                                                                                                                                                                                                                                                                                                                                                     |                  |                                           |                                                     |      |       |  |
| Supervising Tradesperson: Unit:                                                                                                                                                                                                                                                                                                                                                                                                                              |                  |                                           |                                                     |      |       |  |
| Trade Supervisor:                                                                                                                                                                                                                                                                                                                                                                                                                                            |                  |                                           | Date:                                               |      |       |  |
| Contractor: Dufferin Construction, Transpark, and T2 Systems.                                                                                                                                                                                                                                                                                                                                                                                                |                  |                                           | Phone # +1 (519) 521-77                             | 69   |       |  |
| Coordinator/Project Manager: Craig Fellner                                                                                                                                                                                                                                                                                                                                                                                                                   |                  |                                           | Phone # 82711 Date:Apr 21, 2016                     |      |       |  |
| Reviewed by Trade Supervisor(s)/Shop(s) Affected:                                                                                                                                                                                                                                                                                                                                                                                                            |                  |                                           |                                                     |      |       |  |
| Name:                                                                                                                                                                                                                                                                                                                                                                                                                                                        | Date:            | Name:                                     | Name:                                               |      | Date: |  |
| Signature/<br>Stamp:                                                                                                                                                                                                                                                                                                                                                                                                                                         |                  | Signature<br>Stamp:                       | /                                                   |      |       |  |
| Name:                                                                                                                                                                                                                                                                                                                                                                                                                                                        | Date:            | Principal                                 | Principal Occupants:                                |      |       |  |
| Signature/                                                                                                                                                                                                                                                                                                                                                                                                                                                   |                  | Name:                                     | Name:                                               |      | Date: |  |
| Stamp:                                                                                                                                                                                                                                                                                                                                                                                                                                                       |                  | Name:                                     | Name:                                               |      | Date: |  |
| Name:                                                                                                                                                                                                                                                                                                                                                                                                                                                        | Date:            | Name:                                     |                                                     | Ext. | Date: |  |
| Signature/                                                                                                                                                                                                                                                                                                                                                                                                                                                   |                  | Name:                                     | Name:                                               |      | Date: |  |
| Stamp:                                                                                                                                                                                                                                                                                                                                                                                                                                                       |                  |                                           | Approval to Proceed:                                | :    | Date: |  |
| Name:                                                                                                                                                                                                                                                                                                                                                                                                                                                        | Date:            |                                           | APPROVED                                            |      |       |  |
| Signature/<br>Stamp:                                                                                                                                                                                                                                                                                                                                                                                                                                         |                  | By Dan Trudgeon at 11:36 am, Apr 22, 2016 |                                                     |      |       |  |
| Notes: See attached maps for work areas.                                                                                                                                                                                                                                                                                                                                                                                                                     |                  |                                           |                                                     |      |       |  |