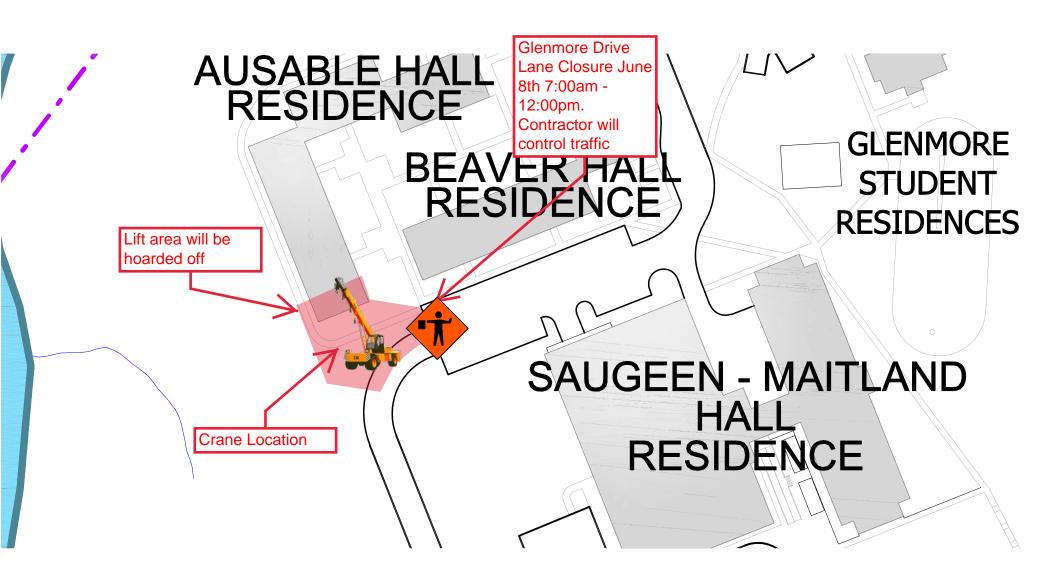

## Notice of Service Interruption/Area Closure Western University Facilities Management

Client Services 519-661-3304 (fmhelp@uwo.ca)

Submit by E-mail

Print Form

| Data of late amount and Ole and Lune 9 12 2019                                                                                                                                                   | EVISED<br>3 am, Jun 08, 2018 | Time(s):                                | 7:00AM - 12:00PM     |      |       |  |
|--------------------------------------------------------------------------------------------------------------------------------------------------------------------------------------------------|------------------------------|-----------------------------------------|----------------------|------|-------|--|
| Building(s) #1 Ausable Hall Residence (AUHR) #2 Beaver Hall Residence (BHR)  Affected: #3 #4 Areas/Rooms Affected Alternate Route/Service:                                                       |                              |                                         |                      |      |       |  |
| Glenmore Drive Lane closure (infront of Beaver Hall). See Attached Map.                                                                                                                          |                              |                                         |                      |      |       |  |
| Service to be #1 Traffic Area #2 #4 Description/Reason for Project:  Craft lift - Loading roofing material on Beaver & Ausable Hall - June 8th 2018 between 7:00am - 12:00pm. Contractor will be |                              |                                         |                      |      |       |  |
| controlling traffic. Lift area will be hoarded off.                                                                                                                                              |                              |                                         |                      |      |       |  |
| Requester: Francesco loele Date of Request: Jun 5, 2018                                                                                                                                          |                              |                                         |                      |      |       |  |
| Supervising Tradesperson: Unit:                                                                                                                                                                  |                              |                                         |                      |      |       |  |
| Trade Manager: Unit:                                                                                                                                                                             |                              |                                         | Date:                |      |       |  |
| Contractor:         Maxim Roofing         Phone # +1 (647) 881-7063           Coordinator/Project Manager:         Alex Lucas         Phone # +1 (647) 881-7063   Date: Jun 5, 2018              |                              |                                         |                      |      |       |  |
| Reviewed by Trade Manager(s)/Shop(s) Affected:                                                                                                                                                   |                              |                                         |                      |      |       |  |
| Name:                                                                                                                                                                                            | Date:                        | Name:                                   |                      |      | Date: |  |
| Signature/<br>Stamp:                                                                                                                                                                             | -                            | Signature/<br>Stamp:                    |                      |      |       |  |
| Name:                                                                                                                                                                                            | Date:                        | Principal (                             | Principal Occupants: |      |       |  |
| Signature/                                                                                                                                                                                       |                              | Name:                                   |                      | Ext. | Date: |  |
| Stamp:                                                                                                                                                                                           |                              | Name:                                   |                      | Ext. | Date: |  |
| Name:                                                                                                                                                                                            | Date:                        | Name:                                   |                      | Ext. | Date: |  |
| Signature/<br>Stamp:                                                                                                                                                                             |                              | Name:                                   | Approval to Proceed: | Ext. | Date: |  |
| Name:                                                                                                                                                                                            | Date:                        | APPROVED                                |                      |      |       |  |
| Signature/<br>Stamp:                                                                                                                                                                             |                              | By Dara Gomez at 11:26 am, Jun 06, 2018 |                      |      |       |  |
| Notes:                                                                                                                                                                                           |                              |                                         |                      |      |       |  |