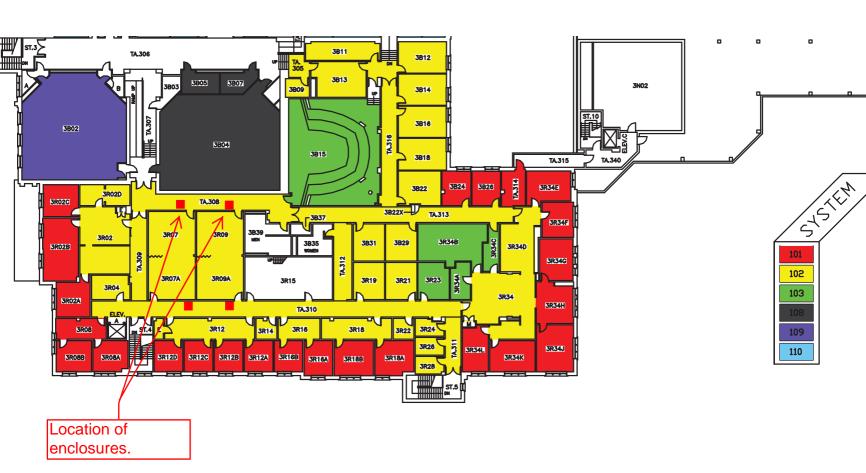

## Notice of Service Interruption/Area Closure Western University Facilities Management

Client Services 519-661-3304 (fmhelp@uwo.ca)

Submit by E-mail
Print Form

| Date of Interruption/Closure December 19 & 22, 2014 Time(s): 7:30AM 3:30 PM                                                                              |                  |                      |                                                     |                    |                 |  |
|----------------------------------------------------------------------------------------------------------------------------------------------------------|------------------|----------------------|-----------------------------------------------------|--------------------|-----------------|--|
| Building(s) #1 ARTS & HUMANITIES BUILDING (AHB) (SBA) #2 Affected:  #3 #4 Areas/Rooms Affected Alternate Route/Service:  Rooms# 3R07, 3R09, 3R07A, 3R09A |                  |                      |                                                     |                    |                 |  |
|                                                                                                                                                          |                  |                      |                                                     |                    |                 |  |
| Service to be #1 Supply Air Fan #102 #2 #2 interrupted: #3 #4 Description/Reason for Project:                                                            |                  |                      |                                                     |                    |                 |  |
| TO CLEAN HEATING AND COOLING COILS IN UNITS IN HALLWAY OUTSIDE OF ROOMS.                                                                                 |                  |                      |                                                     |                    |                 |  |
| Requester: Kevin Woelfle                                                                                                                                 |                  |                      | Date of Request:                                    |                    |                 |  |
| Supervising Tradesperson: KEVIN WOELFLE Unit: Sheet Metal                                                                                                |                  |                      |                                                     |                    |                 |  |
| Trade Supervisor: KEVIN WOELFLE Unit: Sheet Metal Date:DEC18/20                                                                                          |                  |                      |                                                     |                    | Date:DEC18/2014 |  |
| Contractor: UWO SHEETMETAL SHOP Phone #                                                                                                                  |                  |                      |                                                     |                    |                 |  |
| Coordinator/Project Manager:                                                                                                                             | Ph               | hone #               |                                                     | Date:              |                 |  |
| Reviewed by Trade Supervisor(s)/Shop(s) Affected:                                                                                                        |                  |                      |                                                     |                    |                 |  |
| Name: ACMF Shop                                                                                                                                          | Date:            | Name:                | WES Control                                         |                    | Date:           |  |
| Signature/ Stamp:  APPROVED                                                                                                                              |                  | Signature/<br>Stamp: | REVIEWED  By Wayne Drummond (ppdwad@                | Duwo.ca) at 1:15 p | m, Dec 18, 2014 |  |
| Name: Electrical / Mechanical Shop                                                                                                                       | Date:            | Principal Occupants: |                                                     |                    |                 |  |
| Signature/ ADDDOVED                                                                                                                                      |                  | Name:                | •                                                   | Ext.               | Date:           |  |
| Stamp: APPROVED                                                                                                                                          |                  | Name:                |                                                     | Ext.               | Date:           |  |
| Name:                                                                                                                                                    | Date:            | Name:                |                                                     | Ext.               | Date:           |  |
| Signature/<br>Stamp:                                                                                                                                     |                  | Name:                | Approval to Proceed:                                | Ext.               | Date:           |  |
| Name:                                                                                                                                                    |                  |                      |                                                     |                    |                 |  |
| Signature/<br>Stamp:                                                                                                                                     |                  |                      | APPROVED  By Dan Trudgeon at 11:43 am, Dec 18, 2014 |                    |                 |  |
| Notes: UNITS MAY BE TURNED ON PRIOR TO                                                                                                                   | ) 3:30 EACH DAY. |                      |                                                     |                    |                 |  |