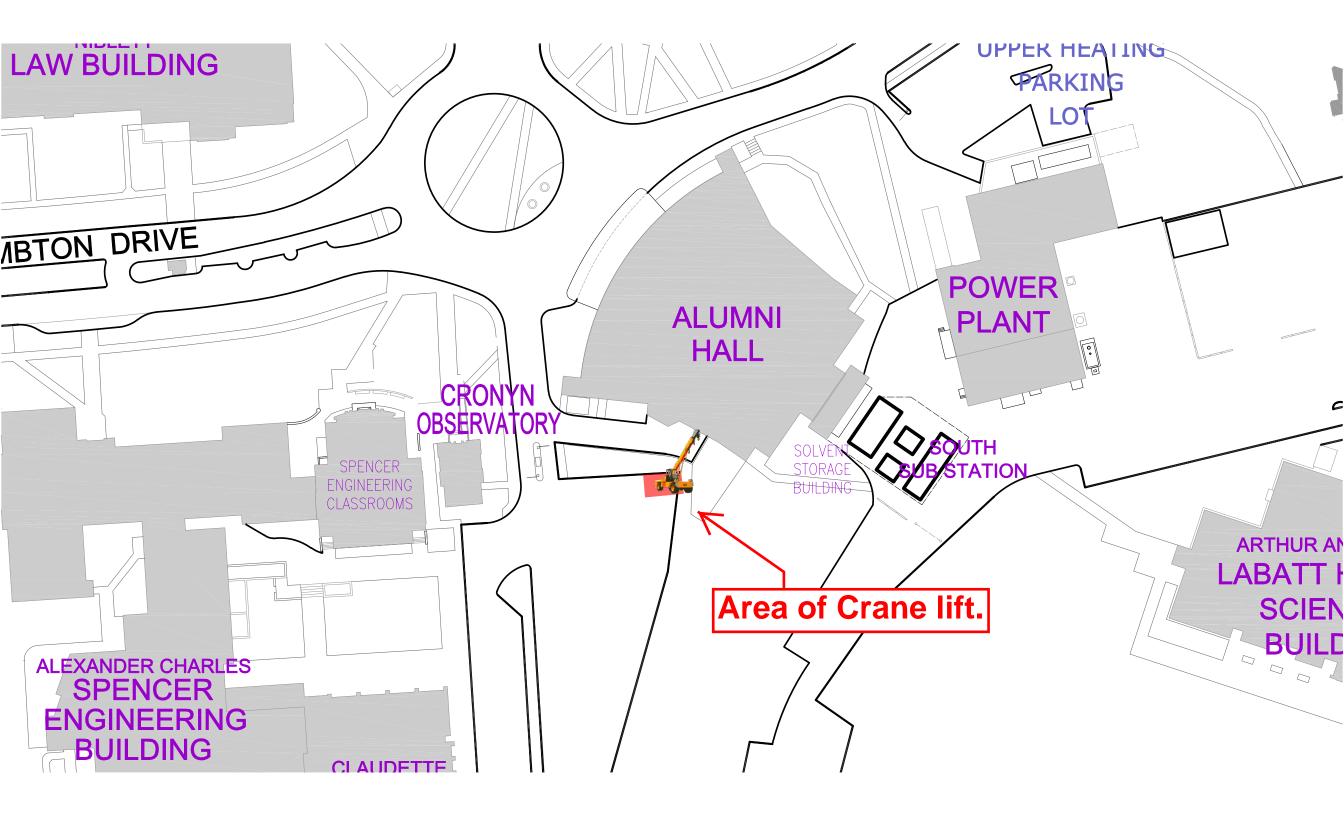

## Notice of Service Interruption/Area Closure Western University Facilities Management

Client Services 519-661-3304 (fmhelp@uwo.ca)

Submit by E-mail

Print Form

| Date of Interruption/Closure May 8, 2015                                                                                                                                                                                                                                                                         |                               | Time(s):             | 9:00AM - 1:00PM                                             |       |       |  |
|------------------------------------------------------------------------------------------------------------------------------------------------------------------------------------------------------------------------------------------------------------------------------------------------------------------|-------------------------------|----------------------|-------------------------------------------------------------|-------|-------|--|
| Building(s) #1 Alumni / Thompson Parking Lot (1 Space, NE Corner) #2   Affected: #3 #4   Areas/Rooms Affected Alternate Route/Service: #4   North-east corner of Alumni / Thompson Parking Lot, one non-accessible space will be taken up by crane along north edge of lot to lift equipment behind Alumni Hall. |                               |                      |                                                             |       |       |  |
| Service to be interrupted: #1 Parking Lots #2   #3 #4   Description/Reason for Project: #4   Deliver and hoist equipment behind Alumni Hall. Hoisting over hill, with nothing underneath. #4                                                                                                                     |                               |                      |                                                             |       |       |  |
| Requester: Mike Kozma (Besterd Mechanical) Date of Request: May 7, 2015                                                                                                                                                                                                                                          |                               |                      |                                                             |       |       |  |
| Supervising Tradesperson: U<br>Trade Supervisor: U                                                                                                                                                                                                                                                               |                               |                      |                                                             | Date: |       |  |
| Contractor: Besterd Mechanical                                                                                                                                                                                                                                                                                   |                               |                      | Phone # +1 (519) 476-41                                     | 93    |       |  |
| Coordinator/Project Manager:                                                                                                                                                                                                                                                                                     |                               |                      | Phone # Date:                                               |       |       |  |
| Reviewed by Trade Supervisor(s)/Shop(s) Affected:                                                                                                                                                                                                                                                                |                               |                      |                                                             |       |       |  |
| Name: Parking & Visitor Services                                                                                                                                                                                                                                                                                 | Date: May 7, 2015             | Name:                |                                                             | Date: |       |  |
| Signature/<br>Stamp:                                                                                                                                                                                                                                                                                             | 1                             | Signature,<br>Stamp: | /                                                           |       |       |  |
| Name:                                                                                                                                                                                                                                                                                                            | Date:<br>Principal Occupants: |                      |                                                             |       |       |  |
| Signature/                                                                                                                                                                                                                                                                                                       | •                             | Name:                | -                                                           | Ext.  | Date: |  |
| Stamp:                                                                                                                                                                                                                                                                                                           | 7                             | Name:                |                                                             | Ext.  | Date: |  |
| Name:                                                                                                                                                                                                                                                                                                            | Date:                         | Name:                |                                                             | Ext.  | Date: |  |
| Signature/<br>Stamp:                                                                                                                                                                                                                                                                                             | 2/ Name:                      |                      | Approval to Proceed: Date:                                  |       | Date: |  |
| Name:                                                                                                                                                                                                                                                                                                            | Date:                         |                      |                                                             |       |       |  |
| Signature/<br>Stamp:                                                                                                                                                                                                                                                                                             |                               |                      | <b>APPROVED</b><br>By Dan Trudgeon at 1:31 pm, May 07, 2015 |       |       |  |
| Notes:                                                                                                                                                                                                                                                                                                           |                               |                      |                                                             |       |       |  |