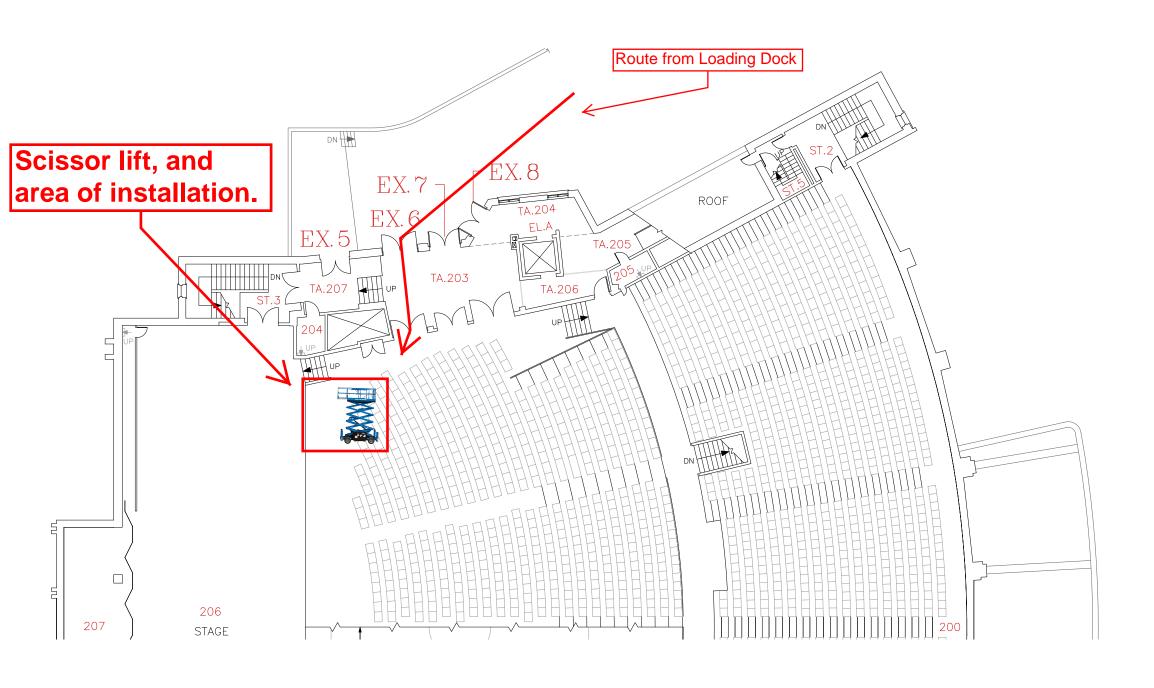

## Notice of Project The University of Western Ontario Facilities Management Service Centre 519-661-3304 (ppdhelp@uwo.ca)

Submit by Email

Print Form

| Project Number:   9C5817                                                                                                                                                                                                                                                                                                                                                |                                                                   |
|-------------------------------------------------------------------------------------------------------------------------------------------------------------------------------------------------------------------------------------------------------------------------------------------------------------------------------------------------------------------------|-------------------------------------------------------------------|
| Project Name: Alumni Hall LED Array structural support in ceiling                                                                                                                                                                                                                                                                                                       | Schedule Date: 12/19/14-12/23/14                                  |
| Building(s) #1 Alumni Hall                                                                                                                                                                                                                                                                                                                                              | #2                                                                |
| Affected: #3                                                                                                                                                                                                                                                                                                                                                            | #4                                                                |
| Areas/Rooms Affected Alternate Route/Service:  Loading dock oversized doors leading to Alumni Hall Gym, to allow move in of small scissor lift for access by General Contractor into ceiling space. Install of 2 new access hatches in plaster ceiling, for proposed LED display board, to be run on winch hoists. Area is directly in front of stage, and left centre. |                                                                   |
| Service to be #1 Loading Dock                                                                                                                                                                                                                                                                                                                                           | #2 Corridor                                                       |
| interrupted: #3                                                                                                                                                                                                                                                                                                                                                         | #4                                                                |
| Description/ Reason for Project:  Scissor lift access into AH gym ceiling for access hatches, and welding of lifting eyes into extg roof joists.                                                                                                                                                                                                                        |                                                                   |
| Project Manager/ Co-ordinator:  Craig Fellner                                                                                                                                                                                                                                                                                                                           | Phone # 82711 Cell # 519-808-9512                                 |
| Signature/                                                                                                                                                                                                                                                                                                                                                              | Client Contact: Craig Fellner Phone # 82711                       |
| Stamp:                                                                                                                                                                                                                                                                                                                                                                  | Designer Consultant: Hastings & Aziz Limited. Paul Shapton, P.Eng |
| Contractor: Trela Enterprises (John)                                                                                                                                                                                                                                                                                                                                    | Cell # 226-688-8671                                               |
| Emergency Phone List: (to UPD Only)  Attached  To Follow                                                                                                                                                                                                                                                                                                                |                                                                   |
| Special Conditions ( Noise, Odors, Asbestos, Etc.)                                                                                                                                                                                                                                                                                                                      |                                                                   |
| Cutting into extg non-asbestos ceiling, to allow access hatch install, and eye welding in ceiling space.                                                                                                                                                                                                                                                                |                                                                   |
| ☐ Asbestos ☐ Type 3 ☐ Type 2 ☐ Type 1 ☐ Contractor ☐ In House Team ☐ Other                                                                                                                                                                                                                                                                                              |                                                                   |
| Information Sheet Sent To Client                                                                                                                                                                                                                                                                                                                                        |                                                                   |
|                                                                                                                                                                                                                                                                                                                                                                         |                                                                   |
| Comments:                                                                                                                                                                                                                                                                                                                                                               |                                                                   |
| Comments: Shutdowns/Interruptions(Approximate Schedule):                                                                                                                                                                                                                                                                                                                |                                                                   |
| Comments:  Shutdowns/Interruptions(Approximate Schedule): Electrical Power Date: Elev                                                                                                                                                                                                                                                                                   | ators Date: ITS Date:                                             |
| Shutdowns/Interruptions(Approximate Schedule):  Electrical Power                                                                                                                                                                                                                                                                                                        | Alarms Date: Other Date:                                          |
| Shutdowns/Interruptions(Approximate Schedule):  Electrical Power Date:  Date: Fire  Steam Date: Chill                                                                                                                                                                                                                                                                   |                                                                   |
| Shutdowns/Interruptions(Approximate Schedule):  Electrical Power                                                                                                                                                                                                                                                                                                        | Alarms Date: Other Date:  ed Water Date:   s / Lots Date:         |
| Shutdowns/Interruptions(Approximate Schedule):  Electrical Power Date:  Date: Fire  Steam Date: Chill                                                                                                                                                                                                                                                                   | Alarms Date: Other Date:                                          |
| Shutdowns/Interruptions(Approximate Schedule):  Electrical Power                                                                                                                                                                                                                                                                                                        | Alarms Date: Other Date:  ed Water Date:  Date:  Date:  Date:     |