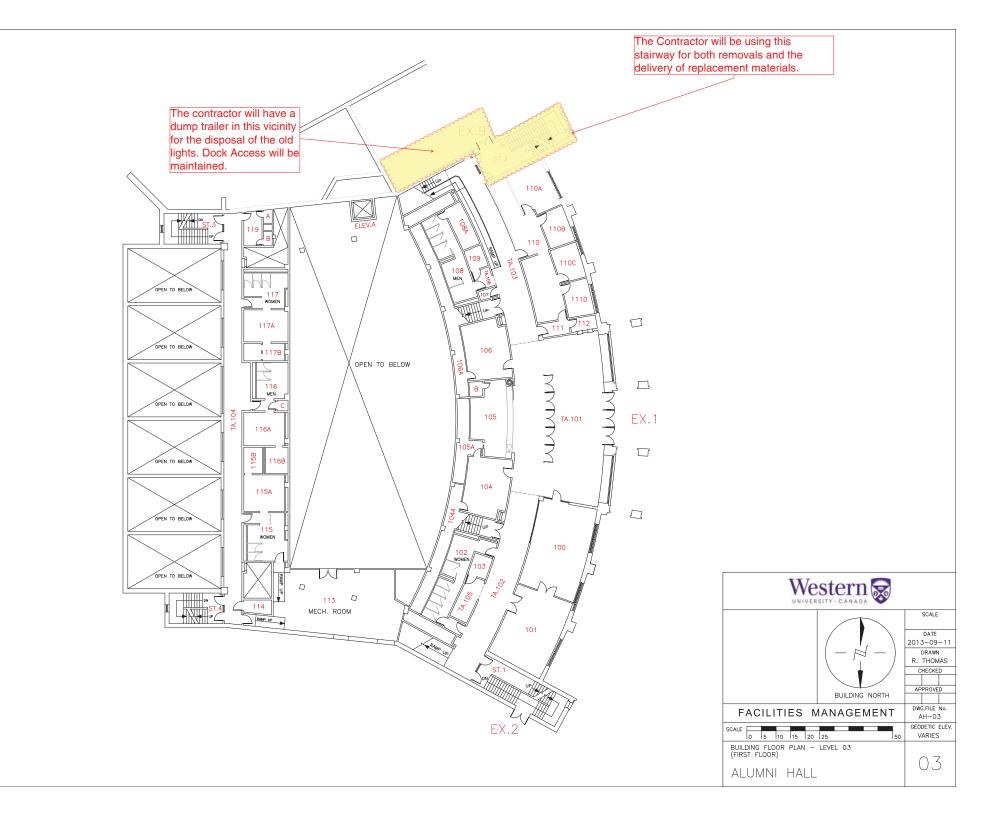

## Notice of Service Interruption/Area Closure Western University Facilities Management

Client Services 519-661-3304 (fmhelp@uwo.ca)

Submit by E-mail

Print Form

| Date of Interruption/Closure June 30 - August 30 2017 Time(s): All day including evening work if required.                                                                                                                                                                                                                                    |                                                               |                                       |                      |                                                     |                                             |           |    | quired.           |  |
|-----------------------------------------------------------------------------------------------------------------------------------------------------------------------------------------------------------------------------------------------------------------------------------------------------------------------------------------------|---------------------------------------------------------------|---------------------------------------|----------------------|-----------------------------------------------------|---------------------------------------------|-----------|----|-------------------|--|
| Building(s) #1   Affected: #2   #3 #4   Areas/Rooms Affected Alternate Route/Service: Auditorium/Gymnasium all levels and loading dock area. Access to the dock will be maintained.                                                                                                                                                           |                                                               |                                       |                      |                                                     |                                             |           |    |                   |  |
| Service to be<br>interrupted: #1 Auditorium/Gymnasium #2<br>#3 #4<br>Description/Reason for Project:<br>The project will remove and replace all the existing incandescent and HID metal halide lighting in the hall and replace it with new<br>LED lights.                                                                                    |                                                               |                                       |                      |                                                     |                                             |           |    |                   |  |
| Requester: Dave Ostrom                                                                                                                                                                                                                                                                                                                        |                                                               |                                       |                      |                                                     | Date of Request: Jun 23, 2017               |           |    |                   |  |
| Supervising Tradesperson: N/A                                                                                                                                                                                                                                                                                                                 |                                                               |                                       |                      | N/A                                                 |                                             |           |    |                   |  |
| Trade Manager: N/A                                                                                                                                                                                                                                                                                                                            |                                                               |                                       |                      | N/A                                                 |                                             | Date:N/A  |    |                   |  |
| Contractor: Arcon Electric                                                                                                                                                                                                                                                                                                                    |                                                               |                                       |                      | Phone                                               | e # +1 (519) 451-66                         | 99        |    |                   |  |
| Coordinator/Project Manager: Dave Ostrom                                                                                                                                                                                                                                                                                                      |                                                               |                                       |                      | Phone                                               | Phone # +1 (519) 636-3548 Date:Jun 23, 2017 |           |    | lun 23, 2017      |  |
| Reviewed by Trade Manager(s)/Shop(s) Affected:                                                                                                                                                                                                                                                                                                |                                                               |                                       |                      |                                                     |                                             |           |    |                   |  |
| Name:                                                                                                                                                                                                                                                                                                                                         | Electrical Shop Date: Jun 23, 2017 Name:                      |                                       |                      | Date:                                               |                                             |           |    |                   |  |
| Stamp                                                                                                                                                                                                                                                                                                                                         | REVIEWED<br>y Mark Widmeyer (mwidmey@uwo.ca) at 11:01 am, Jun | 23, 2017                              | Signature/<br>Stamp: | ′                                                   |                                             |           |    |                   |  |
| Name: Date: Principal Occupants:                                                                                                                                                                                                                                                                                                              |                                                               |                                       |                      |                                                     |                                             |           |    |                   |  |
| Signature/<br>Stamp:                                                                                                                                                                                                                                                                                                                          |                                                               | · · · · · · · · · · · · · · · · · · · |                      | dam Kantor                                          |                                             | Ext. 8222 | 4  | Date:Oct 31, 2016 |  |
|                                                                                                                                                                                                                                                                                                                                               |                                                               |                                       | Name:                | Name:                                               |                                             | Ext.      |    | Date:             |  |
| Name:                                                                                                                                                                                                                                                                                                                                         |                                                               | Date:                                 | Name:                |                                                     |                                             | Ext.      |    | Date:             |  |
| Signature/                                                                                                                                                                                                                                                                                                                                    |                                                               |                                       | Name:                |                                                     |                                             | Ext.      |    | Date:             |  |
| Stamp:                                                                                                                                                                                                                                                                                                                                        |                                                               |                                       |                      | Арр                                                 | roval to Proceed                            | :         | Da | te:               |  |
| Name:<br>Signature/<br>Stamp:                                                                                                                                                                                                                                                                                                                 |                                                               | Date:                                 |                      | APPROVED<br>By Dara Gomez at 11:50 am, Jun 23, 2017 |                                             |           |    |                   |  |
| Notes: The contractor has been instructed to post all doors accessing the area with "Construction Area" signs. Hard hats,<br>Safety Shoes and Safety Glasses will be required on this site while work is underway. The room will be unavailable to all<br>users and or workers, other than those required by the needs of this scope of work. |                                                               |                                       |                      |                                                     |                                             |           |    |                   |  |