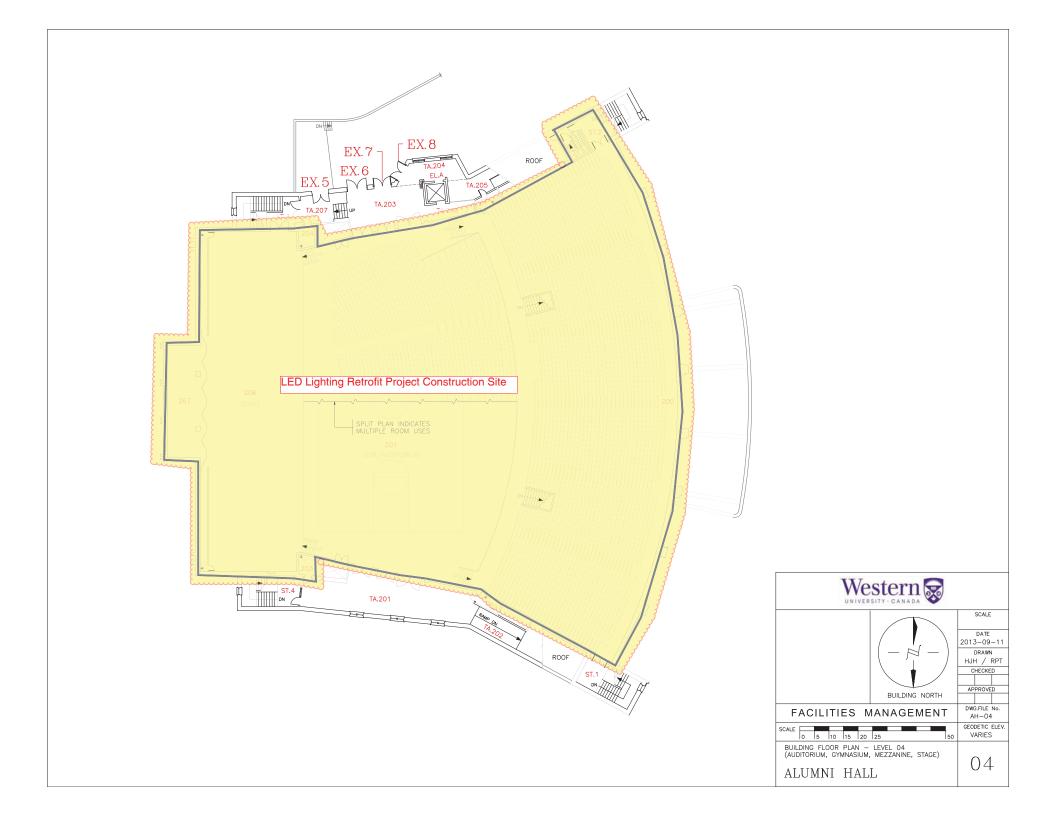

## Notice of Service Interruption/Area Closure Western University Facilities Management

Client Services 519-661-3304 (fmhelp@uwo.ca)

Submit by E-mail

Print Form

| Date of Interruption/Closure June 30 - August 30 2017 Time(s): All day including evening work if required.                                                                                                                                                                                                                                    |                                                               |                                       |                      |                                                     |                                             |           |    | quired.           |  |
|-----------------------------------------------------------------------------------------------------------------------------------------------------------------------------------------------------------------------------------------------------------------------------------------------------------------------------------------------|---------------------------------------------------------------|---------------------------------------|----------------------|-----------------------------------------------------|---------------------------------------------|-----------|----|-------------------|--|
| Building(s) #1   Affected: #2   #3 #4   Areas/Rooms Affected Alternate Route/Service: Auditorium/Gymnasium all levels and loading dock area. Access to the dock will be maintained.                                                                                                                                                           |                                                               |                                       |                      |                                                     |                                             |           |    |                   |  |
| Service to be<br>interrupted: #1 Auditorium/Gymnasium #2<br>#3 #4<br>Description/Reason for Project:<br>The project will remove and replace all the existing incandescent and HID metal halide lighting in the hall and replace it with new<br>LED lights.                                                                                    |                                                               |                                       |                      |                                                     |                                             |           |    |                   |  |
| Requester: Dave Ostrom                                                                                                                                                                                                                                                                                                                        |                                                               |                                       |                      |                                                     | Date of Request: Jun 23, 2017               |           |    |                   |  |
| Supervising Tradesperson: N/A                                                                                                                                                                                                                                                                                                                 |                                                               |                                       |                      | N/A                                                 |                                             |           |    |                   |  |
| Trade Manager: N/A                                                                                                                                                                                                                                                                                                                            |                                                               |                                       |                      | N/A                                                 |                                             | Date:N/A  |    |                   |  |
| Contractor: Arcon Electric                                                                                                                                                                                                                                                                                                                    |                                                               |                                       |                      | Phone                                               | e # +1 (519) 451-66                         | 99        |    |                   |  |
| Coordinator/Project Manager: Dave Ostrom                                                                                                                                                                                                                                                                                                      |                                                               |                                       |                      | Phone                                               | Phone # +1 (519) 636-3548 Date:Jun 23, 2017 |           |    | lun 23, 2017      |  |
| Reviewed by Trade Manager(s)/Shop(s) Affected:                                                                                                                                                                                                                                                                                                |                                                               |                                       |                      |                                                     |                                             |           |    |                   |  |
| Name:                                                                                                                                                                                                                                                                                                                                         | Electrical Shop Date: Jun 23, 2017 Name:                      |                                       |                      | Date:                                               |                                             |           |    |                   |  |
| Stamp                                                                                                                                                                                                                                                                                                                                         | REVIEWED<br>y Mark Widmeyer (mwidmey@uwo.ca) at 11:01 am, Jun | 23, 2017                              | Signature/<br>Stamp: | ′                                                   |                                             |           |    |                   |  |
| Name: Date: Principal Occupants:                                                                                                                                                                                                                                                                                                              |                                                               |                                       |                      |                                                     |                                             |           |    |                   |  |
| Signature/<br>Stamp:                                                                                                                                                                                                                                                                                                                          |                                                               | · · · · · · · · · · · · · · · · · · · |                      | dam Kantor                                          |                                             | Ext. 8222 | 4  | Date:Oct 31, 2016 |  |
|                                                                                                                                                                                                                                                                                                                                               |                                                               |                                       | Name:                | Name:                                               |                                             | Ext.      |    | Date:             |  |
| Name:                                                                                                                                                                                                                                                                                                                                         |                                                               | Date:                                 | Name:                |                                                     |                                             | Ext.      |    | Date:             |  |
| Signature/                                                                                                                                                                                                                                                                                                                                    |                                                               |                                       | Name:                |                                                     |                                             | Ext.      |    | Date:             |  |
| Stamp:                                                                                                                                                                                                                                                                                                                                        |                                                               |                                       |                      | Арр                                                 | roval to Proceed                            | :         | Da | te:               |  |
| Name:<br>Signature/<br>Stamp:                                                                                                                                                                                                                                                                                                                 |                                                               | Date:                                 |                      | APPROVED<br>By Dara Gomez at 11:50 am, Jun 23, 2017 |                                             |           |    |                   |  |
| Notes: The contractor has been instructed to post all doors accessing the area with "Construction Area" signs. Hard hats,<br>Safety Shoes and Safety Glasses will be required on this site while work is underway. The room will be unavailable to all<br>users and or workers, other than those required by the needs of this scope of work. |                                                               |                                       |                      |                                                     |                                             |           |    |                   |  |