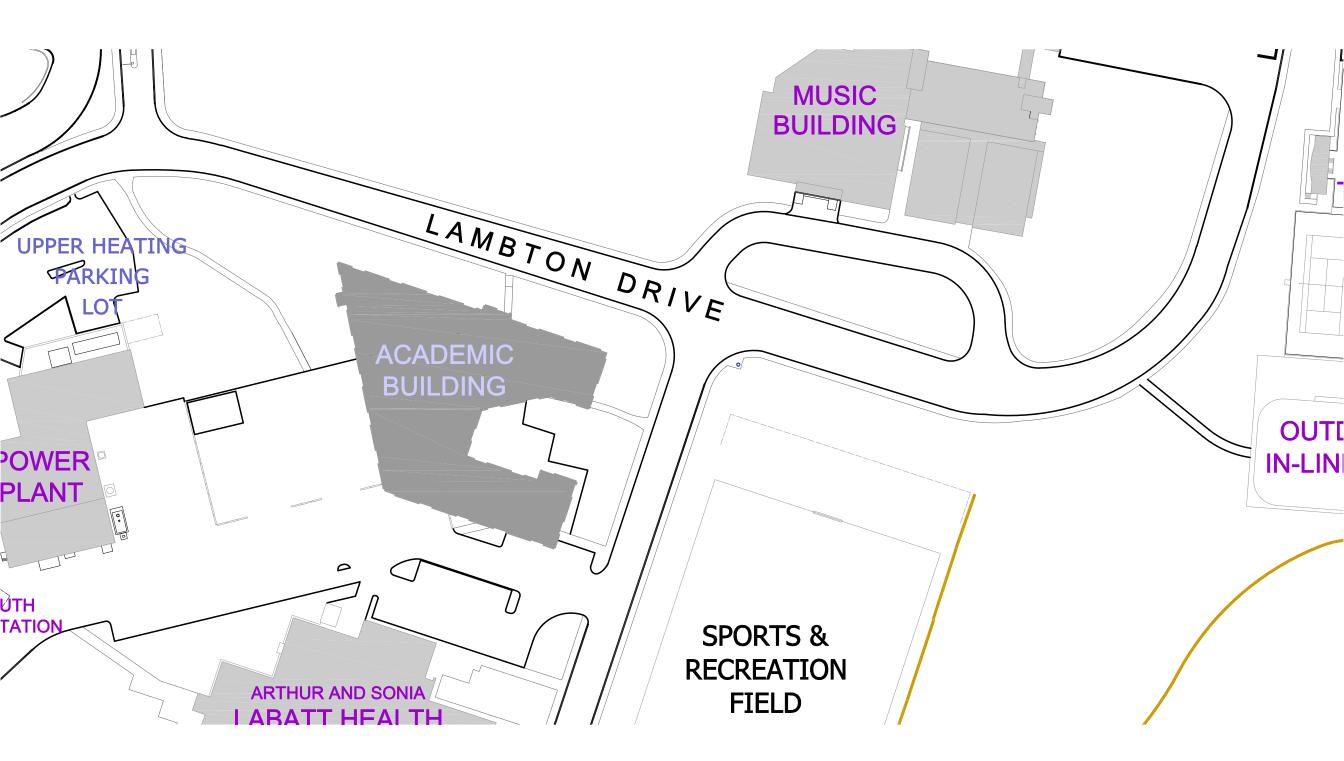

## Notice of Service Interruption/Area Closure Western University Facilities Management

Client Services 519-661-3304 (fmhelp@uwo.ca)

Submit by E-mail

Print Form

| Date of Interruption/Closure August 20, 24 & 25 Time(s): 8:00 am - 9:00 am                                                                                                                                                                                                                                                                               |       |                                    |                                                                        |      |       |  |
|----------------------------------------------------------------------------------------------------------------------------------------------------------------------------------------------------------------------------------------------------------------------------------------------------------------------------------------------------------|-------|------------------------------------|------------------------------------------------------------------------|------|-------|--|
| Building(s)       #1       Academic Building - Huron & Lambton (AB       #2         Affected:       #3       #4         Areas/Rooms Affected Alternate Route/Service:       #4         Lambton Drive eastbound lane closed by academic building. Lambton drive restricted to one lane during crane lift. Traffic control will be provided by contractor. |       |                                    |                                                                        |      |       |  |
| Service to be interrupted:       #1 Roadway Lambton Drive       #2         #3       #4         Description/Reason for Project:         There will be a crane lift of steel for the new Academic building August 20, 24 & 25.                                                                                                                             |       |                                    |                                                                        |      |       |  |
| Requester:   Jeff Jones     Date of Request:   Aug 19, 2015                                                                                                                                                                                                                                                                                              |       |                                    |                                                                        |      |       |  |
| Supervising Tradesperson:   I     Trade Supervisor:   I                                                                                                                                                                                                                                                                                                  |       |                                    | Date:                                                                  |      |       |  |
| Contractor: Norlon Builders - Paul Tyshenko Coordinator/Project Manager: Jeff Jones                                                                                                                                                                                                                                                                      |       |                                    | hone # +1 (519) 282-7590<br>hone # +1 (519) 521-1272 Date:Aug 19, 2015 |      |       |  |
| Reviewed by Trade Supervisor(s)/Shop(s) Affected:                                                                                                                                                                                                                                                                                                        |       |                                    |                                                                        |      |       |  |
| Name:<br>Signature/<br>Stamp:                                                                                                                                                                                                                                                                                                                            | Date: | Name:<br>Signature/<br>Stamp:      | ,                                                                      |      | Date: |  |
| Name:                                                                                                                                                                                                                                                                                                                                                    | Date: | Principal Occupants:               |                                                                        |      |       |  |
| Signature/                                                                                                                                                                                                                                                                                                                                               |       | Name:                              |                                                                        | Ext. | Date: |  |
| Stamp:                                                                                                                                                                                                                                                                                                                                                   |       | Name:                              |                                                                        |      | Date: |  |
| Name:                                                                                                                                                                                                                                                                                                                                                    | Date: | Name:                              |                                                                        | Ext. | Date: |  |
| gnature/<br>amp:                                                                                                                                                                                                                                                                                                                                         |       | Name.                              | Approval to Proceed: Date:                                             |      |       |  |
| Name:                                                                                                                                                                                                                                                                                                                                                    | Date: | ΔΡΡ                                | APPROVED                                                               |      |       |  |
| Signature/<br>Stamp:                                                                                                                                                                                                                                                                                                                                     |       | By Andrew at 2:55 pm, Aug 19, 2015 |                                                                        |      |       |  |
| Notes:                                                                                                                                                                                                                                                                                                                                                   |       |                                    |                                                                        |      |       |  |