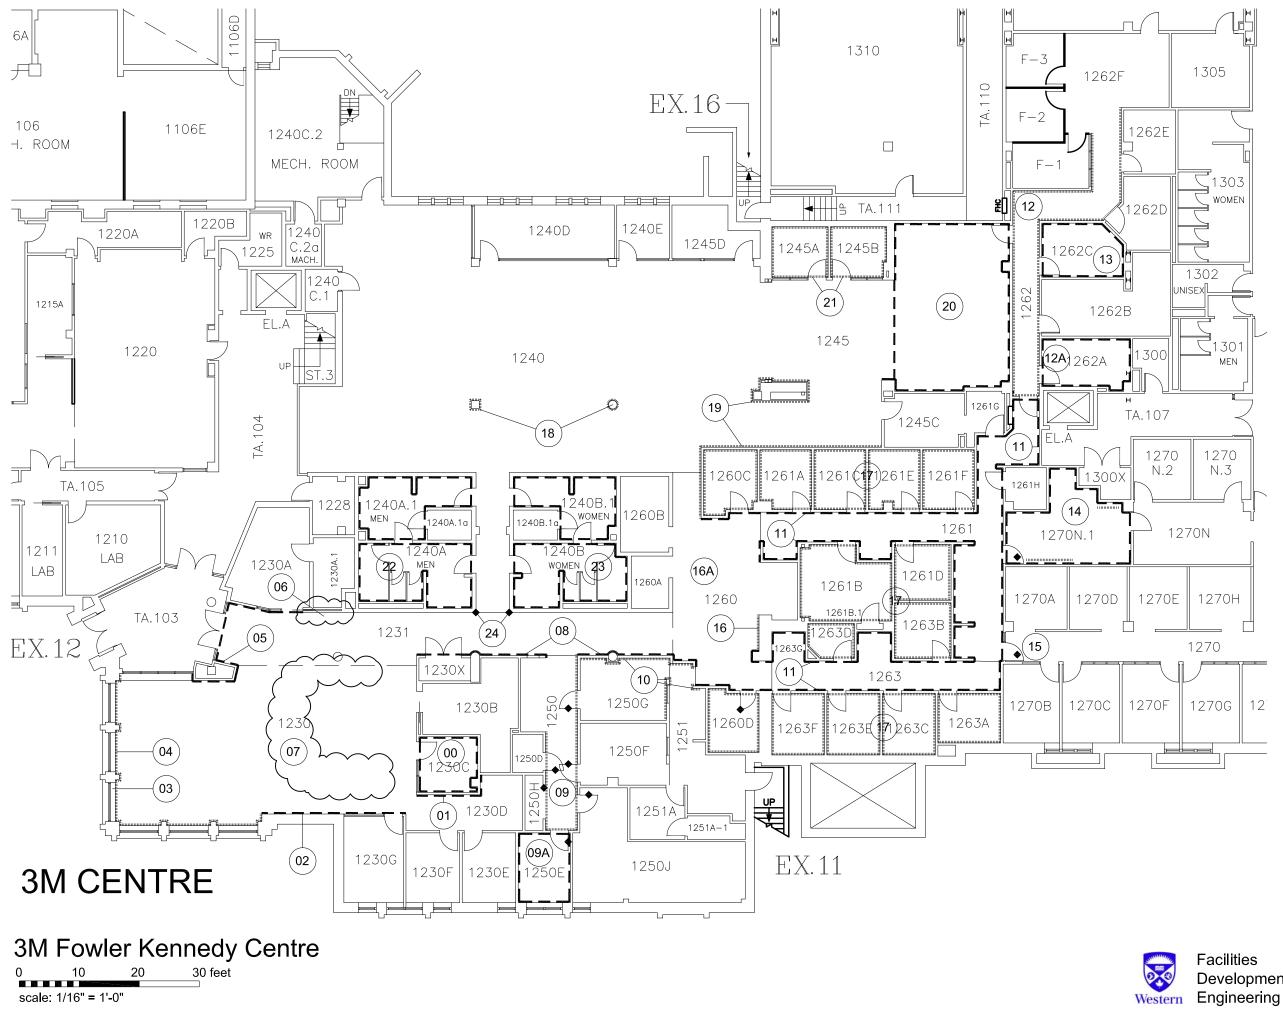

## Notice of Project Western University Facilities Management Client Services 519-661-3304 (fmhelp@uwo.ca)

Submit by E-mail

Print Form

1

| Project Number: Xiniature Attached                                            | Date/Schedule: May 19 - May 27, 2017                     |  |
|-------------------------------------------------------------------------------|----------------------------------------------------------|--|
| Project Name: 3M Fowler-Kennedy Clinic Painting                               | Time: 5PM Friday - Tuesday 7AM & 7PM-7AM During the Week |  |
| Building(s) #1 3M Centre (3M)                                                 | #2                                                       |  |
| Affected: #3                                                                  |                                                          |  |
| Areas/Rooms Affected, Alternate Route/Service:                                |                                                          |  |
| Fowler-Kennedy Clinic. See specific rooms on attached diagram.                |                                                          |  |
|                                                                               |                                                          |  |
|                                                                               |                                                          |  |
| Service to be #1 None: Paint Odours & Some Noise Only                         | #2                                                       |  |
| interrupted: #3 #4                                                            |                                                          |  |
| Description/Reason for Project:                                               |                                                          |  |
| Painting at 3M Fowler Kennedy.                                                |                                                          |  |
| May 27th, Rycor will be installing counter tops in the washrooms 1240A and B. |                                                          |  |
|                                                                               |                                                          |  |
| Project Manager/<br>Co-ordinator:                                             | Phone # 88726 Cell # +1 (519) 521-3519                   |  |
| C                                                                             | lient Contact: Phone #                                   |  |
| Signature/<br>Stamp:                                                          |                                                          |  |
| Designer Consultant:                                                          |                                                          |  |
|                                                                               |                                                          |  |
| Contractor: Cell #                                                            |                                                          |  |
| Emergency Phone List: (to CCPS Only) Attached To Follow                       |                                                          |  |
| Special Conditions ( Noise, Odors, Asbestos, Etc.)                            |                                                          |  |
|                                                                               |                                                          |  |
| Asbestos Type 3 Type 2 Type 1 Contractor In House Team Other                  |                                                          |  |
| Information Sheet Sent To Client                                              |                                                          |  |
|                                                                               |                                                          |  |
| Comments:                                                                     |                                                          |  |
|                                                                               |                                                          |  |
| Shutdowns/Interruptions(Approximate Schedule):                                |                                                          |  |
| Electrical Power                                                              |                                                          |  |
| Domestic Water Date: Fire A                                                   |                                                          |  |
| Steam Date: Chilled                                                           |                                                          |  |
| Hot Water Heating Date: Roads                                                 | / Lots Date:                                             |  |
| Issued By:                                                                    | Date:                                                    |  |
| APPROVED                                                                      |                                                          |  |
| Signature/ By Dan Trudgeon at 3:37 pm, May                                    | 17, 2017 Date:                                           |  |
| Stamp:                                                                        |                                                          |  |
|                                                                               |                                                          |  |
| Note:                                                                         |                                                          |  |
|                                                                               |                                                          |  |
|                                                                               |                                                          |  |