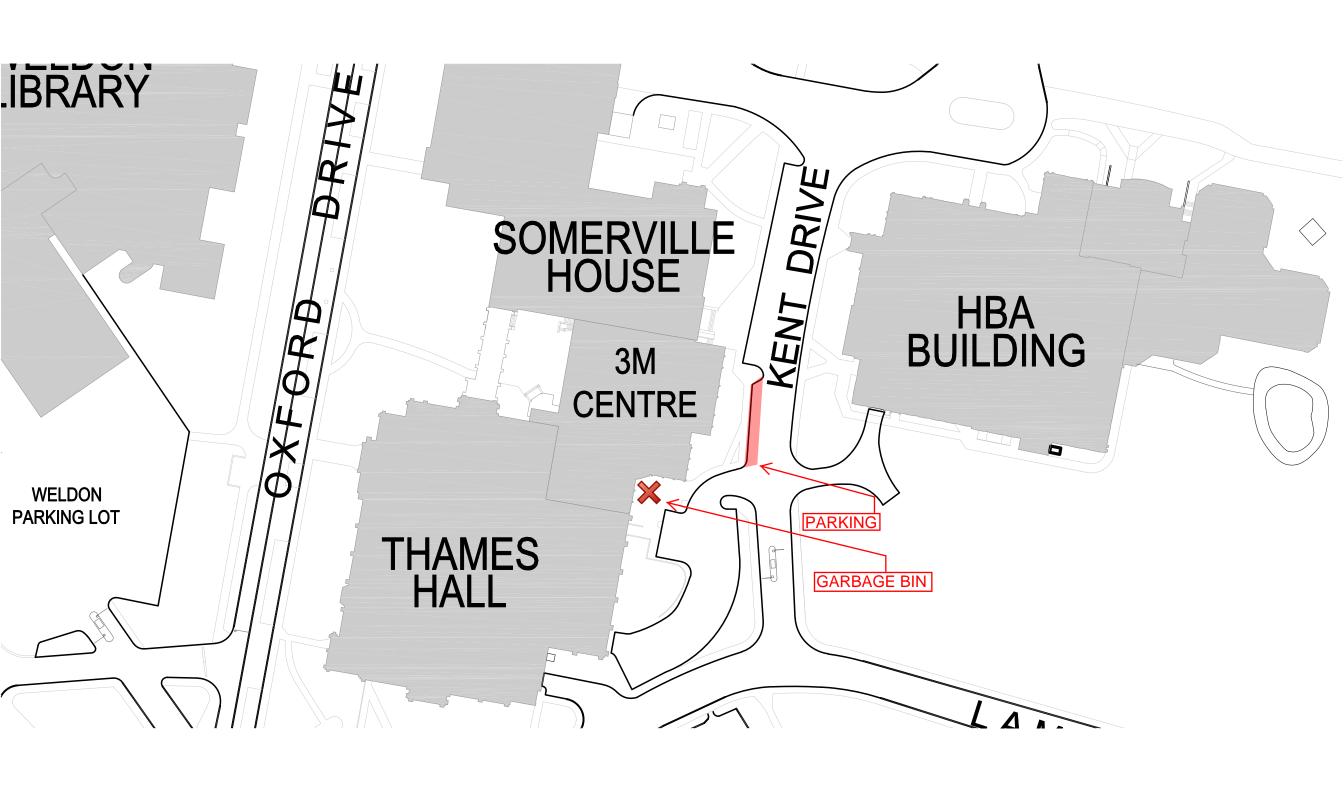

## Notice of Project The University of Western Ontario Facilities Management Service Centre 519-661-3304 (ppdhelp@uwo.ca)

Submit by Email

Print Form

| Project Number:                                                                                                                                                                                                                                                                                                                                                                                                                                                                                                                                                                                                                                                                                                                                                                                                                                                                                                                                                                                                                                                                                                                                                                                                                                                                                                                                                                                                                                                                                                                                                                                                                                                                                                                                                                                                                                                                                                                                                                                                                                                                                                                | (c4818 X Miniature Attached                  |                                             |
|--------------------------------------------------------------------------------------------------------------------------------------------------------------------------------------------------------------------------------------------------------------------------------------------------------------------------------------------------------------------------------------------------------------------------------------------------------------------------------------------------------------------------------------------------------------------------------------------------------------------------------------------------------------------------------------------------------------------------------------------------------------------------------------------------------------------------------------------------------------------------------------------------------------------------------------------------------------------------------------------------------------------------------------------------------------------------------------------------------------------------------------------------------------------------------------------------------------------------------------------------------------------------------------------------------------------------------------------------------------------------------------------------------------------------------------------------------------------------------------------------------------------------------------------------------------------------------------------------------------------------------------------------------------------------------------------------------------------------------------------------------------------------------------------------------------------------------------------------------------------------------------------------------------------------------------------------------------------------------------------------------------------------------------------------------------------------------------------------------------------------------|----------------------------------------------|---------------------------------------------|
| Project Name:                                                                                                                                                                                                                                                                                                                                                                                                                                                                                                                                                                                                                                                                                                                                                                                                                                                                                                                                                                                                                                                                                                                                                                                                                                                                                                                                                                                                                                                                                                                                                                                                                                                                                                                                                                                                                                                                                                                                                                                                                                                                                                                  | 3M centre - rooms 1215 & 1220 lab renovation | Expected Schedule Date:  July 15 - Sept. 15 |
| Building(s) #1 3M #2                                                                                                                                                                                                                                                                                                                                                                                                                                                                                                                                                                                                                                                                                                                                                                                                                                                                                                                                                                                                                                                                                                                                                                                                                                                                                                                                                                                                                                                                                                                                                                                                                                                                                                                                                                                                                                                                                                                                                                                                                                                                                                           |                                              |                                             |
| Affected: #3                                                                                                                                                                                                                                                                                                                                                                                                                                                                                                                                                                                                                                                                                                                                                                                                                                                                                                                                                                                                                                                                                                                                                                                                                                                                                                                                                                                                                                                                                                                                                                                                                                                                                                                                                                                                                                                                                                                                                                                                                                                                                                                   |                                              | #4                                          |
|                                                                                                                                                                                                                                                                                                                                                                                                                                                                                                                                                                                                                                                                                                                                                                                                                                                                                                                                                                                                                                                                                                                                                                                                                                                                                                                                                                                                                                                                                                                                                                                                                                                                                                                                                                                                                                                                                                                                                                                                                                                                                                                                |                                              |                                             |
| Areas/Rooms Affected Alternate Route/Service:  renovate both rooms to accommodate new exercise research lab with X-ray capability                                                                                                                                                                                                                                                                                                                                                                                                                                                                                                                                                                                                                                                                                                                                                                                                                                                                                                                                                                                                                                                                                                                                                                                                                                                                                                                                                                                                                                                                                                                                                                                                                                                                                                                                                                                                                                                                                                                                                                                              |                                              |                                             |
| Service to be #1 use of rooms #2                                                                                                                                                                                                                                                                                                                                                                                                                                                                                                                                                                                                                                                                                                                                                                                                                                                                                                                                                                                                                                                                                                                                                                                                                                                                                                                                                                                                                                                                                                                                                                                                                                                                                                                                                                                                                                                                                                                                                                                                                                                                                               |                                              |                                             |
| interrupted:                                                                                                                                                                                                                                                                                                                                                                                                                                                                                                                                                                                                                                                                                                                                                                                                                                                                                                                                                                                                                                                                                                                                                                                                                                                                                                                                                                                                                                                                                                                                                                                                                                                                                                                                                                                                                                                                                                                                                                                                                                                                                                                   | use of rooms                                 | #2                                          |
| #4                                                                                                                                                                                                                                                                                                                                                                                                                                                                                                                                                                                                                                                                                                                                                                                                                                                                                                                                                                                                                                                                                                                                                                                                                                                                                                                                                                                                                                                                                                                                                                                                                                                                                                                                                                                                                                                                                                                                                                                                                                                                                                                             |                                              |                                             |
| Description/ renovation Reason for Project:                                                                                                                                                                                                                                                                                                                                                                                                                                                                                                                                                                                                                                                                                                                                                                                                                                                                                                                                                                                                                                                                                                                                                                                                                                                                                                                                                                                                                                                                                                                                                                                                                                                                                                                                                                                                                                                                                                                                                                                                                                                                                    |                                              |                                             |
| Project Manager/<br>Co-ordinator:                                                                                                                                                                                                                                                                                                                                                                                                                                                                                                                                                                                                                                                                                                                                                                                                                                                                                                                                                                                                                                                                                                                                                                                                                                                                                                                                                                                                                                                                                                                                                                                                                                                                                                                                                                                                                                                                                                                                                                                                                                                                                              | Mike DeJager                                 | Phone # x 88737 Cell # +1 (519) 808-7516    |
| Signature/ Client Contact: Trevor Birmingham Phone #                                                                                                                                                                                                                                                                                                                                                                                                                                                                                                                                                                                                                                                                                                                                                                                                                                                                                                                                                                                                                                                                                                                                                                                                                                                                                                                                                                                                                                                                                                                                                                                                                                                                                                                                                                                                                                                                                                                                                                                                                                                                           |                                              |                                             |
| Stamp:  Designer Consultant: in-house                                                                                                                                                                                                                                                                                                                                                                                                                                                                                                                                                                                                                                                                                                                                                                                                                                                                                                                                                                                                                                                                                                                                                                                                                                                                                                                                                                                                                                                                                                                                                                                                                                                                                                                                                                                                                                                                                                                                                                                                                                                                                          |                                              |                                             |
|                                                                                                                                                                                                                                                                                                                                                                                                                                                                                                                                                                                                                                                                                                                                                                                                                                                                                                                                                                                                                                                                                                                                                                                                                                                                                                                                                                                                                                                                                                                                                                                                                                                                                                                                                                                                                                                                                                                                                                                                                                                                                                                                |                                              | esigner Consultant.   III-nouse             |
| Contractor: TONDA / Angton / Besterd frank rynen Cell # 519 617 2422                                                                                                                                                                                                                                                                                                                                                                                                                                                                                                                                                                                                                                                                                                                                                                                                                                                                                                                                                                                                                                                                                                                                                                                                                                                                                                                                                                                                                                                                                                                                                                                                                                                                                                                                                                                                                                                                                                                                                                                                                                                           |                                              |                                             |
| Emergency Phone List: (to UPD Only)                                                                                                                                                                                                                                                                                                                                                                                                                                                                                                                                                                                                                                                                                                                                                                                                                                                                                                                                                                                                                                                                                                                                                                                                                                                                                                                                                                                                                                                                                                                                                                                                                                                                                                                                                                                                                                                                                                                                                                                                                                                                                            |                                              |                                             |
| Special Conditions ( Noise, Odors, Asbestos, Etc.)                                                                                                                                                                                                                                                                                                                                                                                                                                                                                                                                                                                                                                                                                                                                                                                                                                                                                                                                                                                                                                                                                                                                                                                                                                                                                                                                                                                                                                                                                                                                                                                                                                                                                                                                                                                                                                                                                                                                                                                                                                                                             |                                              |                                             |
| noise                                                                                                                                                                                                                                                                                                                                                                                                                                                                                                                                                                                                                                                                                                                                                                                                                                                                                                                                                                                                                                                                                                                                                                                                                                                                                                                                                                                                                                                                                                                                                                                                                                                                                                                                                                                                                                                                                                                                                                                                                                                                                                                          |                                              |                                             |
| ☐ Asbestos ☐ Type 3 ☐ Type 2 ☐ Type 1 ☐ Contractor ☐ In House Team ☐ Other ☐ Information Sheet Sent To Client                                                                                                                                                                                                                                                                                                                                                                                                                                                                                                                                                                                                                                                                                                                                                                                                                                                                                                                                                                                                                                                                                                                                                                                                                                                                                                                                                                                                                                                                                                                                                                                                                                                                                                                                                                                                                                                                                                                                                                                                                  |                                              |                                             |
|                                                                                                                                                                                                                                                                                                                                                                                                                                                                                                                                                                                                                                                                                                                                                                                                                                                                                                                                                                                                                                                                                                                                                                                                                                                                                                                                                                                                                                                                                                                                                                                                                                                                                                                                                                                                                                                                                                                                                                                                                                                                                                                                |                                              |                                             |
| Comments: area is asbestos free                                                                                                                                                                                                                                                                                                                                                                                                                                                                                                                                                                                                                                                                                                                                                                                                                                                                                                                                                                                                                                                                                                                                                                                                                                                                                                                                                                                                                                                                                                                                                                                                                                                                                                                                                                                                                                                                                                                                                                                                                                                                                                |                                              |                                             |
| Shutdowns/Inte                                                                                                                                                                                                                                                                                                                                                                                                                                                                                                                                                                                                                                                                                                                                                                                                                                                                                                                                                                                                                                                                                                                                                                                                                                                                                                                                                                                                                                                                                                                                                                                                                                                                                                                                                                                                                                                                                                                                                                                                                                                                                                                 | rruptions(Approximate Schedule):             | TO Date:                                    |
| Electrical Power Date: Elevators Date: ITS Date:  Date: Date: Date: Date: Date: Date: Date: Date: Date: Date: Date: Date: Date: Date: Date: Date: Date: Date: Date: Date: Date: Date: Date: Date: Date: Date: Date: Date: Date: Date: Date: Date: Date: Date: Date: Date: Date: Date: Date: Date: Date: Date: Date: Date: Date: Date: Date: Date: Date: Date: Date: Date: Date: Date: Date: Date: Date: Date: Date: Date: Date: Date: Date: Date: Date: Date: Date: Date: Date: Date: Date: Date: Date: Date: Date: Date: Date: Date: Date: Date: Date: Date: Date: Date: Date: Date: Date: Date: Date: Date: Date: Date: Date: Date: Date: Date: Date: Date: Date: Date: Date: Date: Date: Date: Date: Date: Date: Date: Date: Date: Date: Date: Date: Date: Date: Date: Date: Date: Date: Date: Date: Date: Date: Date: Date: Date: Date: Date: Date: Date: Date: Date: Date: Date: Date: Date: Date: Date: Date: Date: Date: Date: Date: Date: Date: Date: Date: Date: Date: Date: Date: Date: Date: Date: Date: Date: Date: Date: Date: Date: Date: Date: Date: Date: Date: Date: Date: Date: Date: Date: Date: Date: Date: Date: Date: Date: Date: Date: Date: Date: Date: Date: Date: Date: Date: Date: Date: Date: Date: Date: Date: Date: Date: Date: Date: Date: Date: Date: Date: Date: Date: Date: Date: Date: Date: Date: Date: Date: Date: Date: Date: Date: Date: Date: Date: Date: Date: Date: Date: Date: Date: Date: Date: Date: Date: Date: Date: Date: Date: Date: Date: Date: Date: Date: Date: Date: Date: Date: Date: Date: Date: Date: Date: Date: Date: Date: Date: Date: Date: Date: Date: Date: Date: Date: Date: Date: Date: Date: Date: Date: Date: Date: Date: Date: Date: Date: Date: Date: Date: Date: Date: Date: Date: Date: Date: Date: Date: Date: Date: Date: Date: Date: Date: Date: Date: Date: Date: Date: Date: Date: Date: Date: Date: Date: Date: Date: Date: Date: Date: Date: Date: Date: Date: Date: Date: Date: Date: Date: Date: Date: Date: Date: Date: Date: Date: Date: Date: Date: Date: Date: Date: Date: Date: Date: Date: Date: Date: Date: Date: Date: Date: Date: Date |                                              |                                             |
| Domestic Water Other                                                                                                                                                                                                                                                                                                                                                                                                                                                                                                                                                                                                                                                                                                                                                                                                                                                                                                                                                                                                                                                                                                                                                                                                                                                                                                                                                                                                                                                                                                                                                                                                                                                                                                                                                                                                                                                                                                                                                                                                                                                                                                           |                                              |                                             |
| Steam                                                                                                                                                                                                                                                                                                                                                                                                                                                                                                                                                                                                                                                                                                                                                                                                                                                                                                                                                                                                                                                                                                                                                                                                                                                                                                                                                                                                                                                                                                                                                                                                                                                                                                                                                                                                                                                                                                                                                                                                                                                                                                                          |                                              |                                             |
| Hot Water Heating Date: Roads / Lots Date:                                                                                                                                                                                                                                                                                                                                                                                                                                                                                                                                                                                                                                                                                                                                                                                                                                                                                                                                                                                                                                                                                                                                                                                                                                                                                                                                                                                                                                                                                                                                                                                                                                                                                                                                                                                                                                                                                                                                                                                                                                                                                     |                                              |                                             |
| Issued By:                                                                                                                                                                                                                                                                                                                                                                                                                                                                                                                                                                                                                                                                                                                                                                                                                                                                                                                                                                                                                                                                                                                                                                                                                                                                                                                                                                                                                                                                                                                                                                                                                                                                                                                                                                                                                                                                                                                                                                                                                                                                                                                     | mes.                                         | <b>Date:</b> Jul 14, 2014                   |
| Signature/ APPROVED Date:                                                                                                                                                                                                                                                                                                                                                                                                                                                                                                                                                                                                                                                                                                                                                                                                                                                                                                                                                                                                                                                                                                                                                                                                                                                                                                                                                                                                                                                                                                                                                                                                                                                                                                                                                                                                                                                                                                                                                                                                                                                                                                      |                                              |                                             |
| Stamp:  By Dan Trudgeon at 9:51 am, Jul 14, 2014                                                                                                                                                                                                                                                                                                                                                                                                                                                                                                                                                                                                                                                                                                                                                                                                                                                                                                                                                                                                                                                                                                                                                                                                                                                                                                                                                                                                                                                                                                                                                                                                                                                                                                                                                                                                                                                                                                                                                                                                                                                                               |                                              |                                             |
| Note:                                                                                                                                                                                                                                                                                                                                                                                                                                                                                                                                                                                                                                                                                                                                                                                                                                                                                                                                                                                                                                                                                                                                                                                                                                                                                                                                                                                                                                                                                                                                                                                                                                                                                                                                                                                                                                                                                                                                                                                                                                                                                                                          |                                              |                                             |